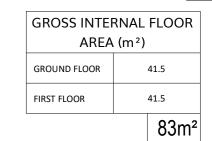

PLOTS - 26, 32



## FIRST FLOOR PLAN

1:100



**FRONT ELEVATION** 

1:100



## **GROUND FLOOR PLAN**

1:100



**REAR ELEVATION** 

1:100



## **SECTION**

1:100

0<u>m 2m 4m 6m 8m 1</u>0m

| REV | DESCRIPTION | DATE | BY |
|-----|-------------|------|----|
|     |             |      |    |

THIS DRAWING IS THE COPYRIGHT OF AINSLEY GOMMON ARCHITECTS. DO NOT SCALE FROM THIS DRAWING. WORK TO FIGURED DIMENSIONS ONLY. CHECK ALL DIMENSIONS ON SITE. ANY DISCREPANCIES TO BE NOTIFIED TO THE ARCHITECT. ELEMENTS OF STRUCTURE SHOWN ARE INDICATIVE AND FOR GUIDANCE. FINAL DESIGN TO BE AS STRUCTURAL ENGINEERS DETAILS AND SPECIFICATION.

PROJEC

LAND REAR OF MAES MEURIG, MELIDEN

for KINGSCROWN GROUP

DRAWING TITLE
4P2B HOUSE PLANS AND

| SCALE | @A2   | DATE     | DRAWN | CHECKE |
|-------|-------