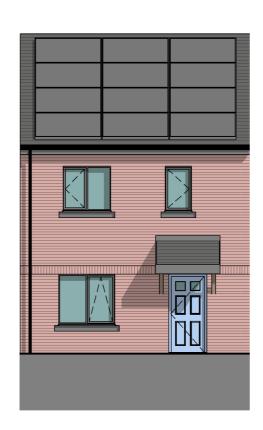

PLOTS - 26, 32



## FIRST FLOOR PLAN

1:100



**FRONT ELEVATION** 

1:100



## **GROUND FLOOR PLAN**

1:100



**REAR ELEVATION** 

1:100



## **SECTION**

1:100

0<u>m 2m 4m 6m 8m 1</u>0m

| REV | DESCRIPTION | DATE | BY |
|-----|-------------|------|----|
|     |             |      |    |

THIS DRAWING IS THE COPYRIGHT OF AINSLEY GOMMON ARCHITECTS. DO NOT SCALE FROM THIS DRAWING. WORK TO FIGURED DIMENSIONS ONLY. CHECK ALL DIMENSIONS ON SITE. ANY DISCREPANCIES TO BE NOTIFIED TO THE ARCHITECT. ELEMENTS OF STRUCTURE SHOWN ARE INDICATIVE AND FOR GUIDANCE. FINAL DESIGN TO BE AS STRUCTURAL ENGINEERS DETAILS AND SPECIFICATION.

PROJEC

LAND REAR OF MAES MEURIG, MELIDEN

for KINGSCROWN GROUP

DRAWING TITLE
4P2B HOUSE PLANS AND

| SCALE | @A2   | DATE     | DRAWN | CHECKE |
|-------|-------|----------|-------|--------|
|       | 1:100 |