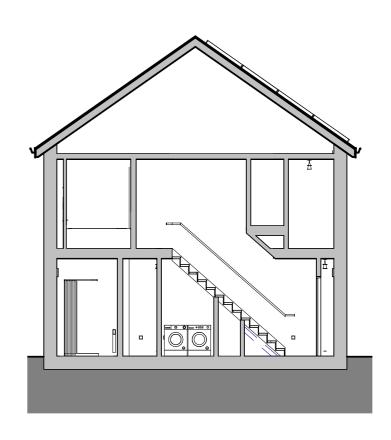

## **SECTION**

1:100

0<u>m 2m 4m 6m 8m 1</u>0m

| REV | DESCRIPTION | DATE | BY |
|-----|-------------|------|----|
|     |             |      |    |

THIS DRAWING IS THE COPYRIGHT OF AINSLEY GOMMON ARCHITECTS. DO NOT SCALE FROM THIS DRAWING. WORK TO FIGURED DIMENSIONS ONLY. CHECK ALL DIMENSIONS ON SITE. ANY DISCREPANCIES TO BE NOTIFIED TO THE ARCHITECT. ELEMENTS OF STRUCTURE SHOWN ARE INDICATIVE AND FOR GUIDANCE. FINAL DESIGN TO BE AS STRUCTURAL ENGINEERS DETAILS AND SPECIFICATION.