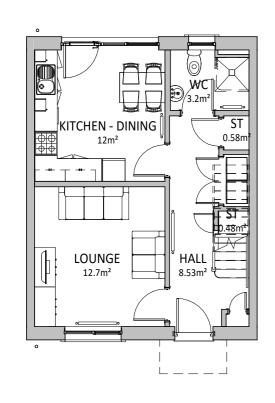

PLOTS - 26, 32



## FIRST FLOOR PLAN

1:100



**FRONT ELEVATION** 

1:100



## **GROUND FLOOR PLAN**

1:100



**REAR ELEVATION** 

1:100



## **SECTION**

1:100

0<u>m 2m 4m 6m 8m 1</u>0m

| REV | DESCRIPTION | DATE | BY |
|-----|-------------|------|----|
|     |             |      |    |

THIS DRAWING IS THE COPYRIGHT OF AINSLEY GOMMON ARCHITECTS. DO NOT SCALE FROM THIS DRAWING. WORK TO FIGURED DIMENSIONS ONLY. CHECK ALL DIMENSIONS ON SITE. ANY DISCREPANCIES TO BE NOTIFIED TO THE ARCHITECT. ELEMENTS OF STRUCTURE SHOWN ARE INDICATIVE AND FOR GUIDANCE. FINAL DESIGN TO BE AS STRUCTURAL ENGINEERS DETAILS AND SPECIFICATION.

PROJEC

LAND REAR OF MAES MEURIG, MELIDEN

for KINGSCROWN GROUP

DRAWING TITLE
4P2B HOUSE PLANS AND

| SCALE | @A2   | DATE     | DRAWN | CHECKE |
|-------|-------|----------|-------|--------|
|       | 1:100 | 18/05/23 | OR    | SV     |

**