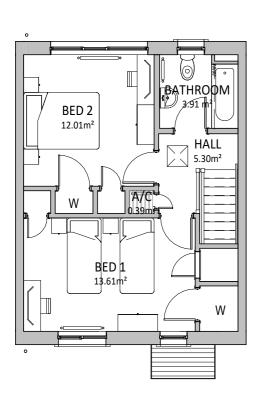

PLOTS - 26, 32



## FIRST FLOOR PLAN

1:100



**FRONT ELEVATION** 

1:100



## **GROUND FLOOR PLAN**

1:100



**REAR ELEVATION** 

1:100



## **SECTION**

1:100

0<u>m 2m 4m 6m 8m 1</u>0m

| REV | DESCRIPTION | DATE | BY |
|-----|-------------|------|----|
|     |             |      |    |

THIS DRAWING IS THE COPYRIGHT OF AINSLEY GOMMON ARCHITECTS. DO NOT SCALE FROM THIS DRAWING. WORK TO FIGURED DIMENSIONS ONLY. CHECK ALL DIMENSIONS ON SITE. ANY DISCREPANCIES TO BE NOTIFIED TO THE ARCHITECT. ELEMENTS OF STRUCTURE SHOWN ARE INDICATIVE AND FOR GUIDANCE. FINAL DESIGN TO BE AS STRUCTURAL ENGINEERS DETAILS AND SPECIFICATION.

PROJEC

LAND REAR OF MAES MEURIG, MELIDEN

for KINGSCROWN GROUP

DRAWING TITLE
4P2B HOUSE PLANS AND

| SCALE | @A2   | DATE     | DRAWN | CHECKE |
|-------|-------|----------|------