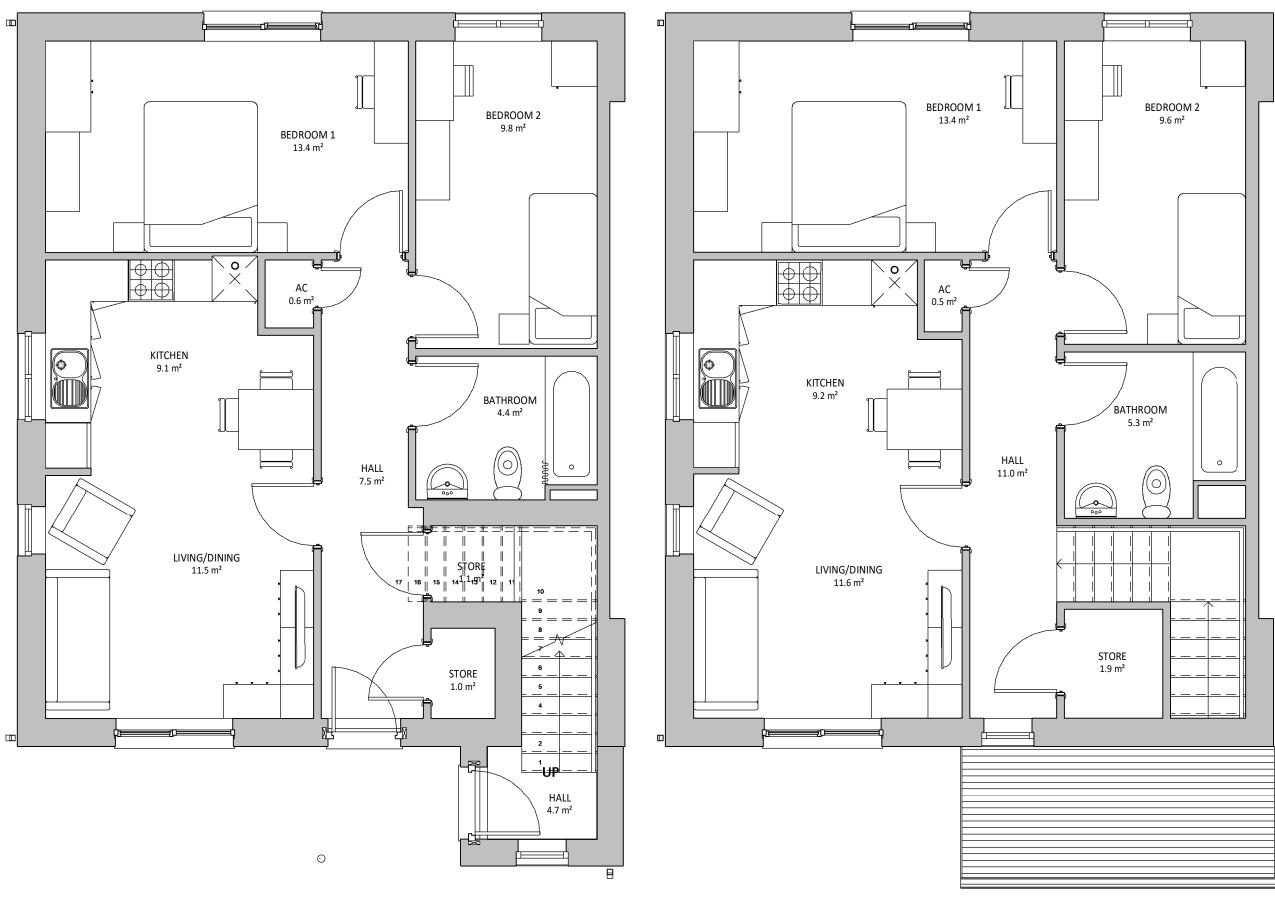

## **GROUND FLOOR PLAN**

SCALE 1:50

| FIRST FLOOR PLAN |        |    |    |    |    |  |  |
|------------------|--------|----|----|----|----|--|--|
| SCALE            | 1 : 50 | 0m | 1m | 2m | 3m |  |  |
|                  |        |    |    |    |    |  |  |

VISUAL SCALE 1:50 @ A3

| Area Schedule (GIA)  |         |  |  |  |  |
|----------------------|---------|--|--|--|--|
| Level                | Area    |  |  |  |  |
| 01 - FIRST FLOOR     | 65.3 m² |  |  |  |  |
| 00 - GROUND<br>FLOOR | 67.7 m² |  |  |  |  |

PLOT - 1-2

| A   | BEDROOM 1 WINDOWS<br>MOVED | 11/01/<br>23 | ТА |
|-----|----------------------------|--------------|----|
| REV | DESCRIPTION                | DATE         | BY |

THIS DRAWING IS THE COPYRIGHT OF AINSLEY GOMMON ARCHITECTS. CHECK ALL DIMENSIONS ON SITE. ANY DISCREPANCIES TO BE NOTIFIED TO THE ARCHITECT. ELEMENTS OF STRUCTURE SHOWN ARE INDICATIVE AND FOR GUIDANCE. FINAL DESIGN TO BE AS STRUCTURAL ENGINEERS DETAILS AND SPECIFICATION.

## PROJECT SITE AT BONTNEWYDD for KINGSCROWN PROPERTIES

## DRAWING TITLE 3P2B FLAT - GROUND FLOOR AND FIRST FLOOR PLANS

4m

5m