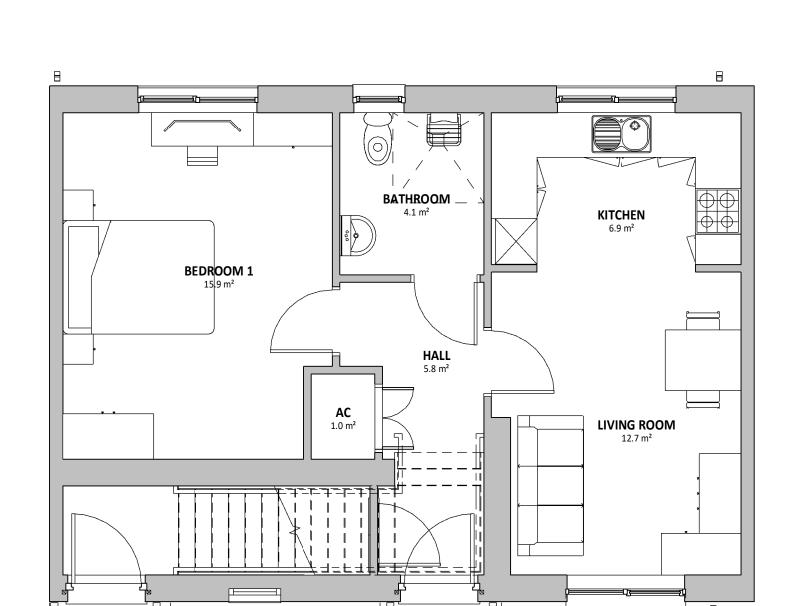

## **GROUND FLOOR - MID**

SCALE: 1:50

| Area Schedule | (GIA) |
|---------------|-------|
| Level         | Area  |

| 01 - FIRST FLOOR  | 62.3 m <sup>2</sup> |
|-------------------|---------------------|
| 00 - GROUND FLOOR | 63.2 m <sup>2</sup> |

## 2P1B FLAT WIDE - GROUND FLOOR PLAN MID TERRACE

| SCALE :           | @A3   DATE   1:50   21/12/22 | DRAWN<br>IO | CHECKED<br>SV |  |
|-------------------|------------------------------|-------------|---------------|--|
| DRAWING<br>STATUS |                              | PRELIMINARY |               |  |
| JOB No            | DRAWING No                   | REV         | VISION        |  |
| C1104             | 4 015                        |             |               |  |