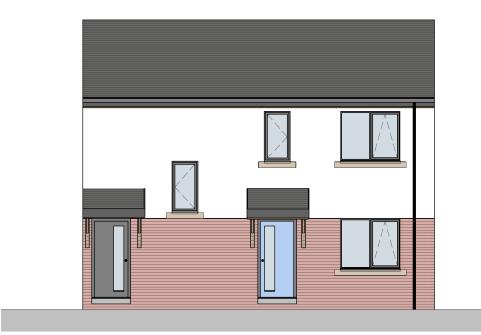

2m 0m 



## **SIDE ELEVATION 1**

SCALE: 1:100



# **SIDE ELEVATION 2**

SCALE: 1:100



## VISUAL SCALE 1:100 @ A3

PLOT - 3-4

| REV | DESCRIPTION | DATE | BY |
|-----|-------------|------|----|

THIS DRAWING IS THE COPYRIGHT OF AINSLEY GOMMON ARCHITECTS. CHECK ALL DIMENSIONS ON SITE. DISCREPANCIES TO BE NOTIFIED TO ARCHITECT. ELEMENTS OF STRUCTURE SHOWN ARE INDICATIVE AND FOR GUIDANCE. FINAL DESIGN TO BE AS STRUCTURAL ENGINEERS DETAILS AND SPECIFICATION. DO NOT SCALE FROM THIS DRAWING. WORK TO FIGURED DIMENSIONS ONLY.

#### PROJECT SITE AT BONTNEWYDD for KINGSCROWN PROPERTIES

### DRAWING TITLE 2P1B FLATS WIDE -ELEVATIONS RENDER ON BRICK (MID)

| SCALE                 | @A3<br>1:100                    | DATE<br>21/12/22