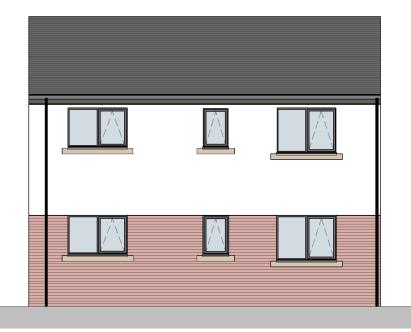

2m 0m 



## **SIDE ELEVATION 1**

SCALE: 1:100



# **SIDE ELEVATION 2**

SCALE: 1:100



## VISUAL SCALE 1:100 @ A3

PLOT - 3-4

| REV | DESCRIPTION | DATE | BY |
|-----|-------------|------|----|

THIS DRAWING IS THE COPYRIGHT OF AINSLEY GOMMON ARCHITECTS. CHECK ALL DIMENSIONS ON SITE. DISCREPANCIES TO BE NOTIFIED TO ARCHITECT. ELEMENTS OF STRUCTURE SHOWN ARE INDICATIVE AND FOR GUIDANCE. FINAL DESIGN TO BE AS STRUCTURAL ENGINEERS DETAILS AND SPECIFICATION. DO NOT SCALE FROM THIS DRAWING. WORK TO FIGURED DIMENSIONS ONLY.

#### PROJECT SITE AT BONTNEWYDD for KINGSCROWN PROPERTIES

### DRAWING TITLE 2P1B FLATS WIDE -ELEVATIONS RENDER ON BRICK (MID)

| SCALE                 | @A3<br>1:100                    | DATE<br>21/12/22                                                                           | DRAWN<br>IO                         |