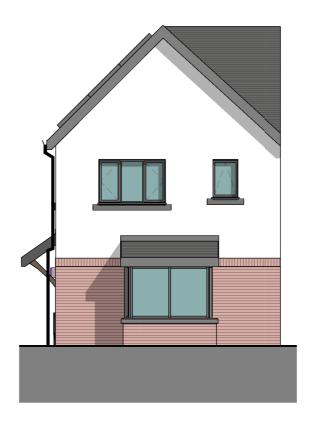

**FIRST FLOOR PLAN** 

1:100



## **FRONT GABLE ELEVATION** 1:100



**GROUND FLOOR PLAN** 

1:100



## **REAR GABLE ELEVATION** 1:100





| GROSS INTERNAL FLOOR |      |  |  |
|----------------------|------|--|--|
| AREA (m²)            |      |  |  |
| GROUND FLOOR         | 46.5 |  |  |
| FIRST FLOOR          | 46.5 |  |  |
|                      | 93m² |  |  |
|                      |      |  |  |



## SIDE ENTRANCE ELEVATION 1:100



SECTION 1:100



| REV                                                                                                                                                                                                                                                                                                                                                          | DESCRIPTION |