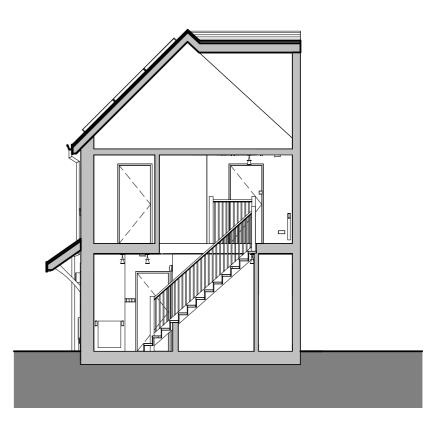

## SIDE ENTRANCE ELEVATION 1:100

SECTION 1:100

| REV                                                                                                                                                                                                                                                                                                                                                          | DESCRIPTION | DATE | BY |  |
|--------------------------------------------------------------------------------------------------------------------------------------------------------------------------------------------------------------------------------------------------------------------------------------------------------------------------------------------------------------|-------------|------|----|--|
| THIS DRAWING IS THE COPYRIGHT OF AINSLEY GOMMON ARCHITECTS. DO NOT<br>SCALE FROM THIS DRAWING. WORK TO FIGURED DIMENSIONS ONLY. CHECK ALL<br>DIMENSIONS ON SITE. ANY DISCREPANCIES TO BE NOTIFIED TO THE ARCHITECT.<br>ELEMENTS OF STRUCTURE SHOWN ARE INDICATIVE AND FOR GUIDANCE.<br>FINAL DESIGN TO BE AS STRUCTURAL ENGINEERS DETAILS AND SPECIFICATION. |             |      |    |  |