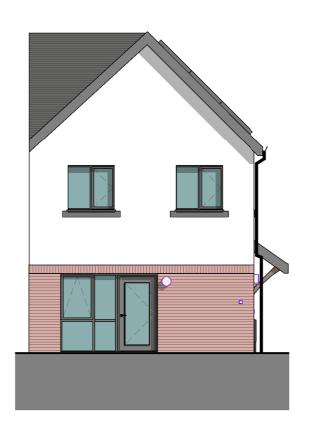

## SIDE ENTRANCE ELEVATION 1:100

SECTION 1:100

| REV                                                                                                                                                                                                                                                                                                                                                          | DESCRIPTION | DATE | BY |  |
|--------------------------------------------------------------------------------------------------------------------------------------------------------------------------------------------------------------------------------------------------------------------------------------------------------------------------------------------------------------|-------------|------|----|--|
| THIS DRAWING IS THE COPYRIGHT OF AINSLEY GOMMON ARCHITECTS. DO NOT<br>SCALE FROM THIS DRAWING. WORK TO FIGURED DIMENSIONS ONLY. CHECK ALL<br>DIMENSIONS ON SITE. ANY DISCREPANCIES TO BE NOTIFIED TO THE ARCHITECT.<br>ELEMENTS OF STRUCTURE SHOWN ARE INDICATIVE AND FOR GUIDANCE.<br>FINAL DESIGN TO BE AS STRUCTURAL ENGINEERS DETAILS AND SPECIFICATION. |             |      |    |  |