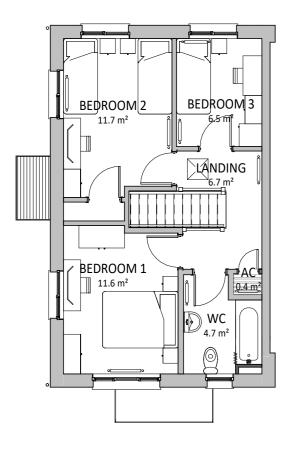

**FIRST FLOOR PLAN** 

1:100



## **FRONT GABLE ELEVATION** 1:100



**GROUND FLOOR PLAN** 

1:100



## **REAR GABLE ELEVATION** 1:100





| GROSS INTERNAL FLOOR |      |  |  |
|----------------------|------|--|--|
| AREA (m²)            |      |  |  |
| GROUND FLOOR         | 46.5 |  |  |
| FIRST FLOOR          | 46.5 |  |  |
|                      | 93m² |  |  |
|                      |      |  |  |



## SIDE ENTRANCE ELEVATION 1:100



SECTION 1:100



| REV