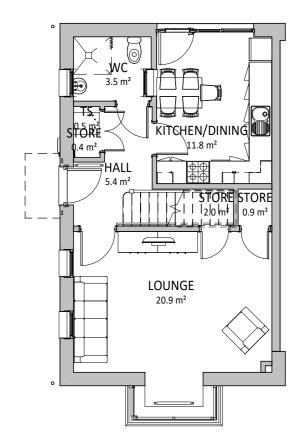

**FIRST FLOOR PLAN** 

1:100



## **FRONT GABLE ELEVATION** 1:100



**GROUND FLOOR PLAN** 

1:100



## **REAR GABLE ELEVATION** 1:100





| GROSS INTERNAL FLOOR |      |  |  |
|----------------------|------|--|--|
| AREA (m²)            |      |  |  |
| GROUND FLOOR         | 46.5 |  |  |
| FIRST FLOOR          | 46.5 |  |  |
|                      | 93m² |  |  |
|                      |      |  |  |



## SIDE ENTRANCE ELEVATION 1:100



SECTION 1:100



| REV                                                                                                                                                                                                                                                                                                                                                          | DESCRIPTION | DATE | BY |  |
|---------------------