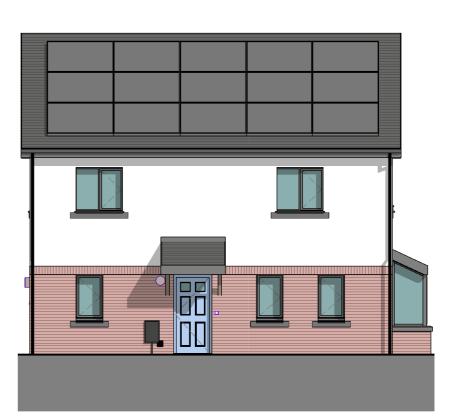

**FIRST FLOOR PLAN** 

1:100



## **FRONT GABLE ELEVATION** 1:100



**GROUND FLOOR PLAN** 

1:100



## **REAR GABLE ELEVATION** 1:100





| GROSS INTERNAL FLOOR |      |  |  |
|----------------------|------|--|--|
| AREA (m²)            |      |  |  |
| GROUND FLOOR         | 46.5 |  |  |
| FIRST FLOOR          | 46.5 |  |  |
|                      | 93m² |  |  |
|                      |      |  |  |



## SIDE ENTRANCE ELEVATION 1:100



SECTION 1:100



| REV                                                                                                                                                                                                                                                                                                                                                          | DESCRIPTION | DATE | BY |  |
|-------------------------------------------------------------------------------------------