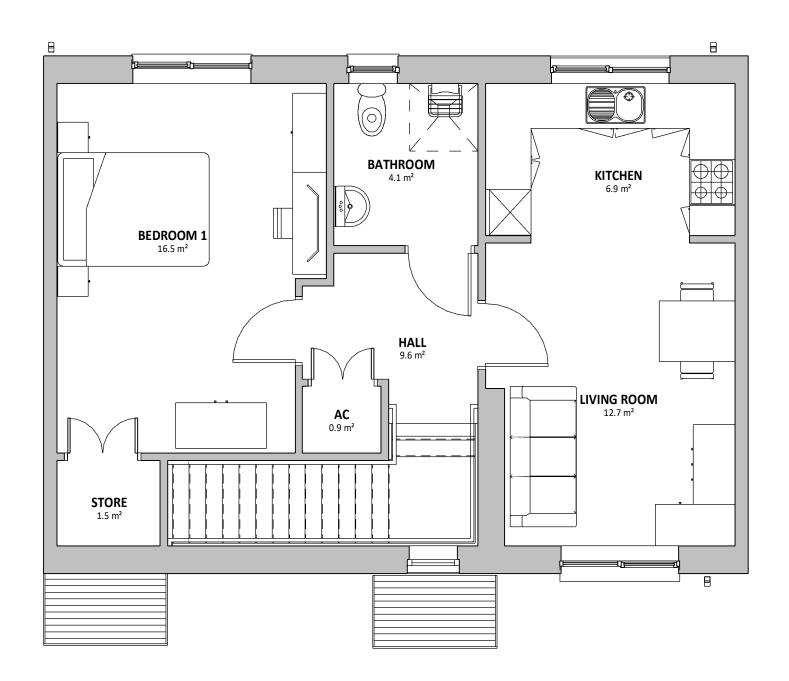

FIRST FLOOR - MID

SCALE: 1:50

VISUAL SCALE 1:50 @ A3

| Area Schedule (GIA)                   |                     |  |  |  |
|---------------------------------------|---------------------|--|--|--|
| Level                                 | Area                |  |  |  |
|                                       |                     |  |  |  |
| 01 - FIRST FLOOR                      | 62.3 m <sup>2</sup> |  |  |  |
| 00 - GROUND FLOOR 63.2 m <sup>2</sup> |                     |  |  |  |

## DRAWING TITLE 2P1B FLAT WIDE - FIRST FLOOR PLAN MID TERRACE

| SCALE                         | @A3<br>1:50 | DATE<br>21/12/22                           | DRAWN<br>IO      | CHECKED<br>SV            |  |  |
|-------------------------------|-------------|--------------------------------------------|------------------|--------------------------|--|--|
| DRAWING<br>STATUS PRELIMINARY |             |                                            |                  |                          |  |  |
| JOB No                        |             | DRAWING                                    | No RE            | REVISION                 |  |  |
| C1104                         |             | 016                                        |                  |                          |  |  |
| A                             | G           |                                            | AIN<br>GO<br>ARC | NSLEY<br>MMON<br>HITECTS |  |  |
|                               |             | TION, 15 GLYNNE<br>ales@agarchitects.c     |                  |                          |  |  |
|                               |             | cts Ltd. Registered<br>te Street, Hamilton |                  |                          |  |  |