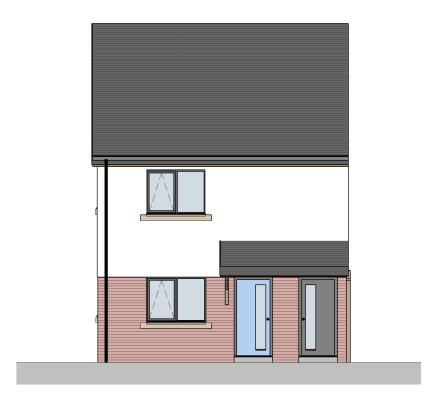

### **FRONT ELEVATION (HANDED)**

SCALE: 1:100



## **REAR ELEVATION (HANDED)**

SCALE: 1:100



PLOT - 7-8



# SIDE ELEVATION 2 (HANDED)

SCALE: 1:100

|   | A  | PLOT NO. CHANGED AND<br>CANOPY TRELLIS ADDED | 16/01/23 | Ю  |
|---|----|----------------------------------------------|----------|----|
| R | EV | DESCRIPTION                                  | DATE     | ВУ |

THIS DRAWING IS THE COPYRIGHT OF AINSLEY GOMMON ARCHITECTS. CHECK ALL DIMENSIONS ON SITE. DISCREPANCIES TO BE NOTIFIED TO ARCHITECT. ELEMENTS OF STRUCTURE SHOWN ARE INDICATIVE AND FOR GUIDANCE. FINAL DESIGN TO BE AS STRUCTURAL ENGINEERS DETAILS AND SPECIFICATION. DO NOT SCALE FROM THIS DRAWING. WORK TO FIGURED DIMENSIONS ONLY.

PROJE

#### SITE AT BONTNEWYDD for KINGSCROWN PROPERTIES

DRAWING TITLE

## 2P1B FLAT - EL