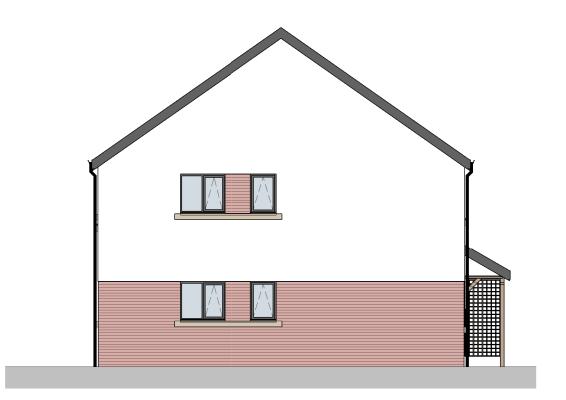

# SIDE ELEVATION 2 (HANDED)

SCALE: 1:100

|   | A  | PLOT NO. CHANGED AND<br>CANOPY TRELLIS ADDED | 16/01/23 | Ю  |
|---|----|----------------------------------------------|----------|----|
| R | EV | DESCRIPTION                                  | DATE     | ВУ |