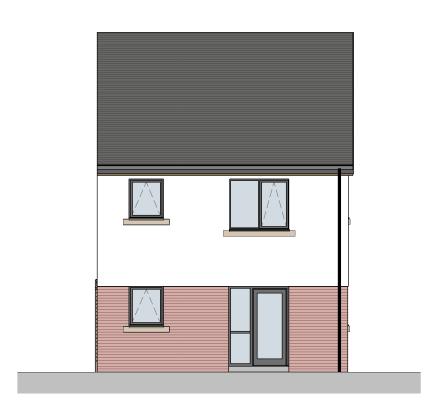

### **FRONT ELEVATION (HANDED)**

SCALE: 1:100



## **REAR ELEVATION (HANDED)**

SCALE: 1:100



PLOT - 7-8



# SIDE ELEVATION 2 (HANDED)

SCALE: 1:100

|   | A  | PLOT NO. CHANGED AND<br>CANOPY TRELLIS ADDED | 16/01/23 | Ю  |
|---|----|----------------------------------------------|----------|----|
| R | EV | DESCRIPTION                                  | DATE     | ВУ |

THIS DRAWING IS THE COPYRIGHT OF AINSLEY GOMMON ARCHITECTS. CHECK ALL DIMENSIONS ON SITE. DISCREPANCIES TO BE NOTIFIED TO ARCHITECT. ELEMENTS OF STRUCTURE SHOWN ARE INDICATIVE AND FOR GUIDANCE. FINAL DESIGN TO BE AS STRUCTURAL ENGINEERS DETAILS AND SPECIFICATION. DO NOT SCALE FROM THIS DRAWING. WORK TO FIGURED DIMENSIONS ONLY.

PROJE

#### SITE AT BONTNEWYDD for KINGSCROWN PROPERTIES

DRAWING TITLE

## 2P1B FLAT - ELEVATIONS (HANDED)

| SCALE<br>1:100 @A | DATE   21