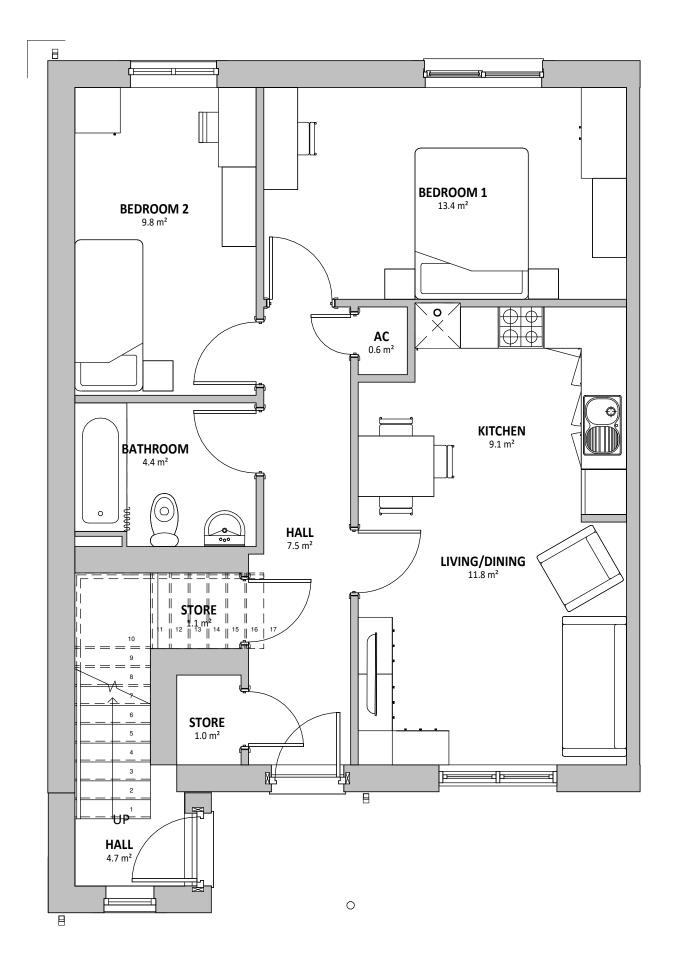

## **GROUND FLOOR (HANDED)**

SCALE: 1:50

O1 - FIRST FLOOR (HANDED)
SCALE: 1:50 3m 4m 5m

VISUAL SCALE 1:50 @ A3

| Area Schedule (GIA) 3P2B |      |  |  |
|--------------------------|------|--|--|
| Level                    | Area |  |  |

| 01 - FIRST FLOOR  | 65.3 m <sup>2</sup> |
|-------------------|---------------------|
| 00 - GROUND FLOOR | 67.7 m <sup>2</sup> |

PLOT - 11-12

THIS DRAWING IS THE COPYRIGHT OF AINSLEY GOMMON ARCHITECTS. CHECK ALL DIMENSIONS ON SITE. DISCREPANCIES TO BE NOTIFIED TO ARCHITECT. ELEMENTS OF STRUCTURE SHOWN ARE INDICATIVE AND FOR GUIDANCE, FINAL DESIGN TO BE AS STRUCTURAL ENGINEERS DETAILS AND SPECIFICATION
DO NOT SCALE FROM THIS DRAWING. WORK TO FIGURED DIMENSIONS ONLY.