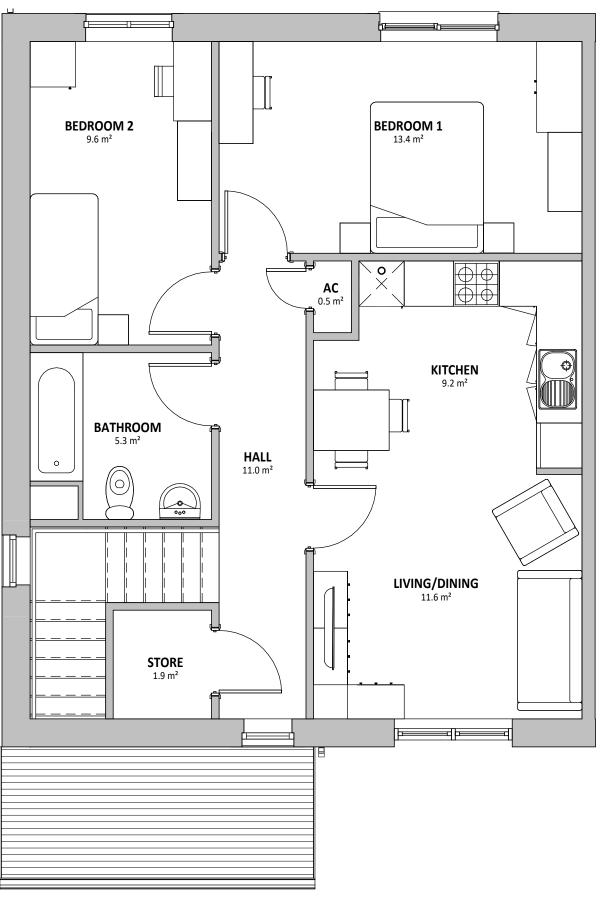

## **GROUND FLOOR (HANDED)**

SCALE: 1:50

O1 - FIRST FLOOR (HANDED)
SCALE: 1:50 3m 4m 5m

VISUAL SCALE 1:50 @ A3

| Area Schedule (GIA) 3P2B |      |  |  |
|--------------------------|------|--|--|
| Level                    | Area |  |  |

| 01 - FIRST FLOOR  | 65.3 m <sup>2</sup> |
|-------------------|---------------------|
| 00 - GROUND FLOOR | 67.7 m <sup>2</sup> |

PLOT - 11-12

THIS DRAWING IS THE COPYRIGHT OF AINSLEY GOMMON ARCHITECTS. CHECK ALL DIMENSIONS ON SITE. DISCREPANCIES TO BE NOTIFIED TO ARCHITECT. ELEMENTS OF STRUCTURE SHOWN ARE INDICATIVE AND FOR GUIDANCE, FINAL DESIGN TO BE AS STRUCTURAL ENGINEERS DETAILS AND SPECIFICATION
DO NOT SCALE FROM THIS DRAWING. WORK TO FIGURED DIMENSIONS ONLY.