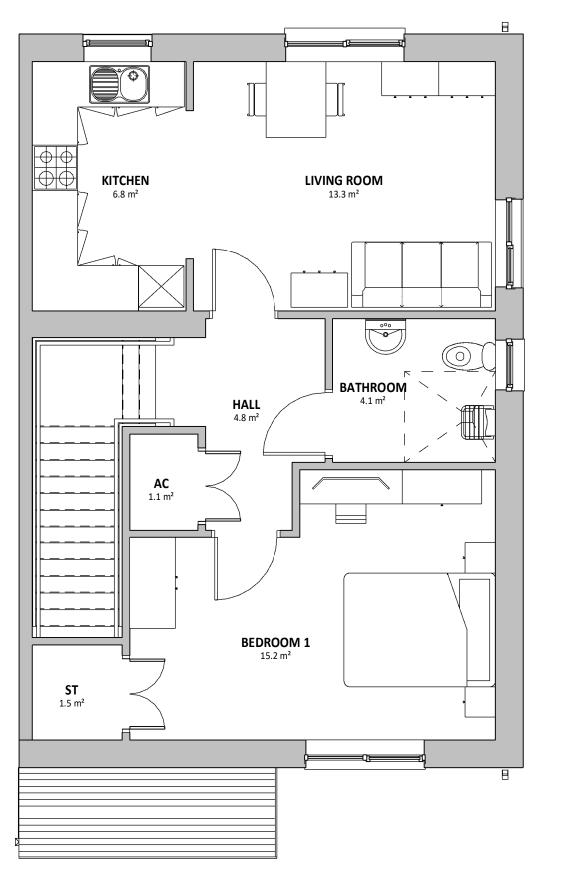

## **FIRST FLOOR**

SCALE: 1:50

| Area Schedule (GIA) |      |
|---------------------|------|
| Level               | Area |

| 01 - FIRST FLOOR  | 54.9 m²             |
|-------------------|---------------------|
| 00 - GROUND FLOOR | 54.9 m <sup>2</sup> |