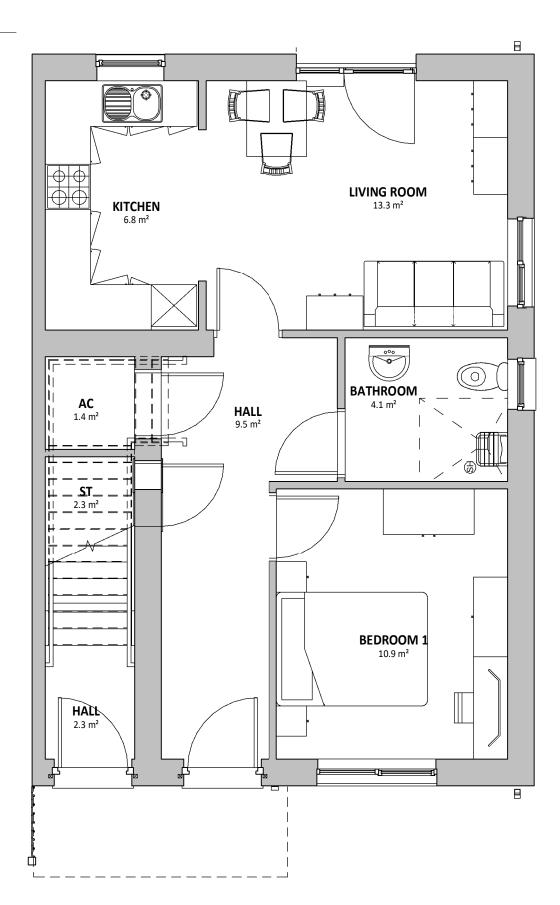

## **GROUND FLOOR**

SCALE: 1:50



## **FIRST FLOOR**

SCALE: 1:50



| Area Schedule (GIA) |      |
|---------------------|------|
| Level               | Area |

| 01 - FIRST FLOOR  | 54.9 m²             |
|-------------------|---------------------|
| 00 - GROUND FLOOR | 54.9 m <sup>2</sup> |

PLOT - 9-10, 15-16

| А   | PLOT NO. CHANGED AND<br>CANOPY TRELLIS ADDED | 16/01/23 | Ю  |
|-----|----------------------------------------------|----------|----|
| REV | DESCRIPTION                                  | DATE     | ВҮ |

THIS DRAWING IS THE COPYRIGHT OF AINSLEY GOMMON ARCHITECTS. CHECK ALL DIMENSIONS ON SITE. DISCREPANCIES TO BE NOTIFIED TO ARCHITECT. ELEMENTS OF STRUCTURE SHOWN ARE INDICATIVE AND FOR GUIDANCE. FINAL DESIGN TO BE AS STRUCTURAL ENGINEERS DETAILS AND SPECIFICATION. DO