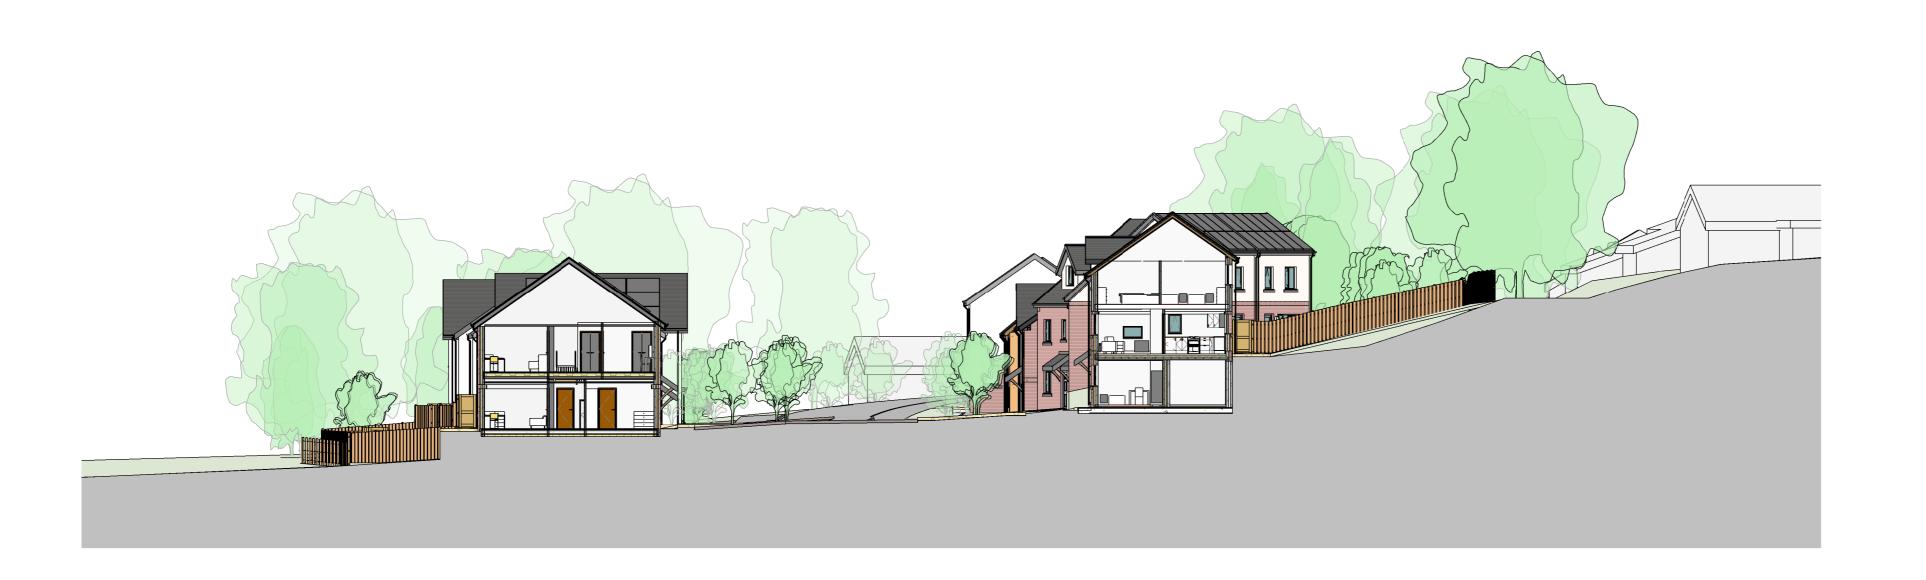

PROJECT

LAND OFF MAES MEURIG, MELIDEN for KINGSCROWN PROPERTIES

SHORT SECTIONS - SHET 3 OF 3

| DATE | DRAWN | CHECKED | 1:200@A2 | 05/05/23 | OR | Checker | DRAWING **PRELIMINARY** STATUS JOB No DRAWING No REVISION

C1109 016

04m

08m

12m

16m

20m

DRAWING TITLE

AINSLEY GOMMON