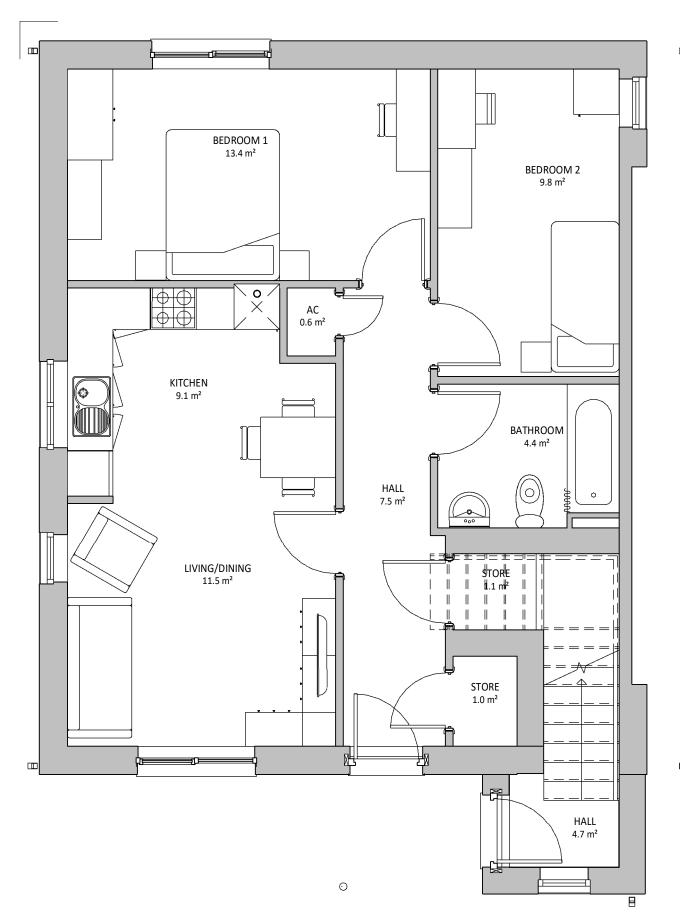

## **GROUND FLOOR PLAN**

SCALE 1:50

## **FIRST FLOOR PLAN**

SCALE 1:50

| Area Schedule (GIA) |
|---------------------|
|---------------------|

Level

| 01 - FIRST FLOOR | 65.3 m² |
|------------------|---------|
| 00 - GROUND      | 67.7 m² |
| FLOOR            |         |

Area

PLOT - 23-24



THIS DRAWING IS THE COPYRIGHT OF AINSLEY GOMMON ARCHITECTS. CHECK ALL DIMENSIONS ON SITE. ANY DISCREPANCIES TO BE NOTIFIED TO THE ARCHITECT. ELEMENTS OF STRUCTURE SHOWN ARE INDICATIVE AND FOR GUIDANCE. FINAL DESIGN TO BE AS STRUCTURAL ENGINEERS DETAILS AND SPECIFICATION.

PROJEC

## SITE AT BONTNEWYDD for KINGSCROWN PROPERTIES

DRAWING TITLE

## 3P2B FLAT - GROUND FLOOR AND FIRST FLOOR PLANS SIDE WINDOWS

| 1:50 @A                    | DATE DI 04/01/23 | RAWN<br>IO | CHECKED<br>SV |  |
|--