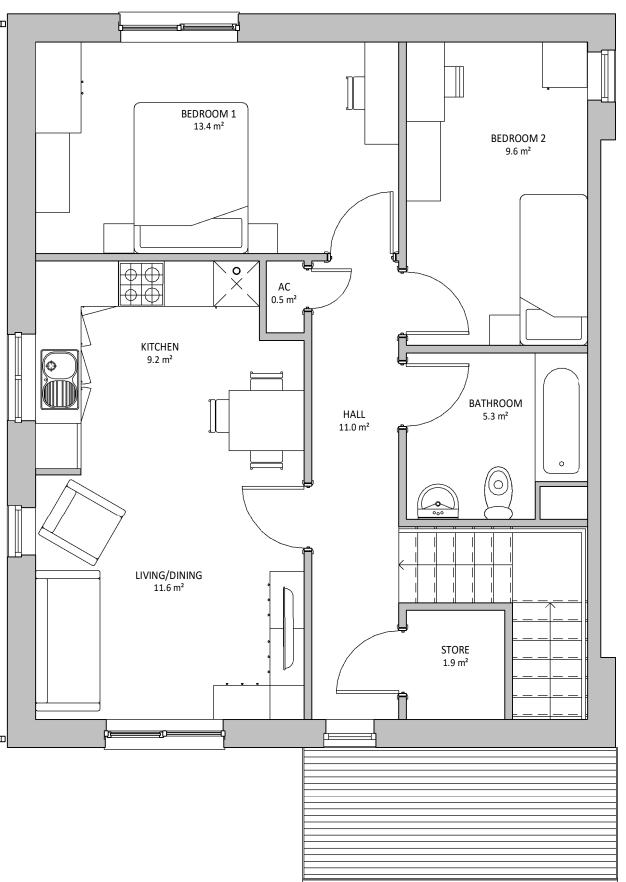

## **FIRST FLOOR PLAN**

SCALE 1:50

| Area Schedule (GIA) |
|---------------------|
|---------------------|

Level

| 01 - FIRST FLOOR | 65.3 m² |
|------------------|---------|
| 00 - GROUND      | 67.7 m² |
| FLOOR            |         |