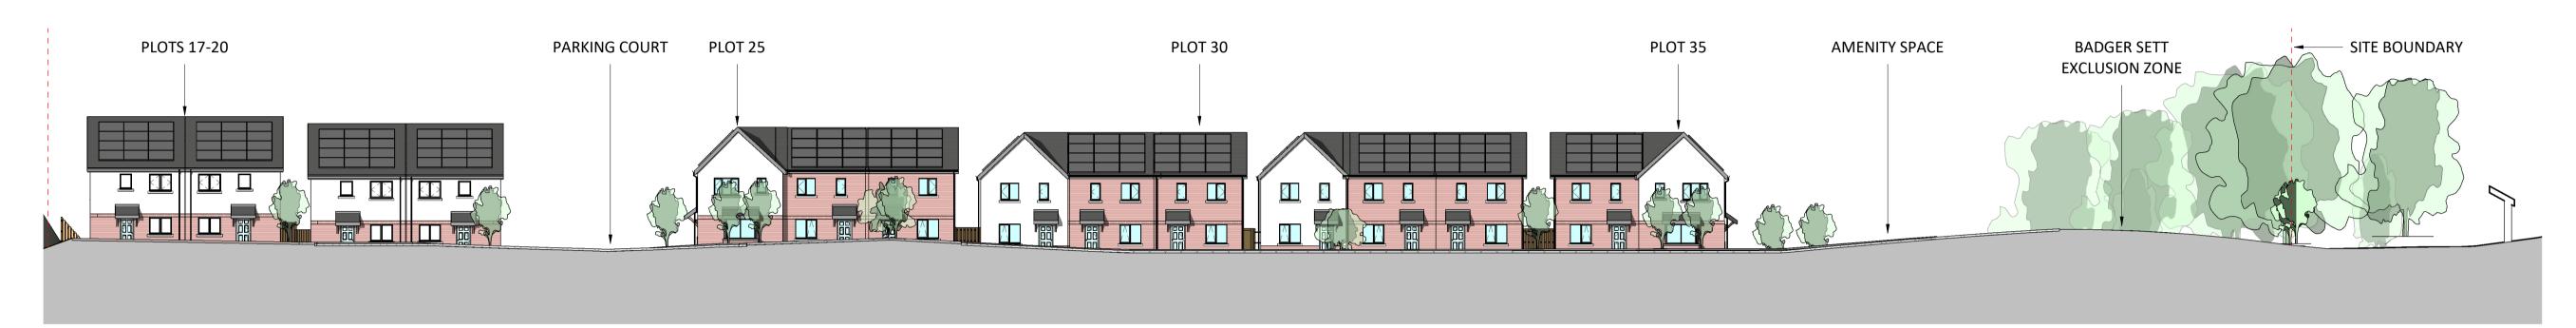

## **STREETSCENE WITHIN SITE LOOKING NORTH**

STREETSCENE FROM NORTH LOOKING SOUTH

05m 0m

10m

15m

20m

25m

PROJECT LAND OFF MAES MEURIG, MELIDEN