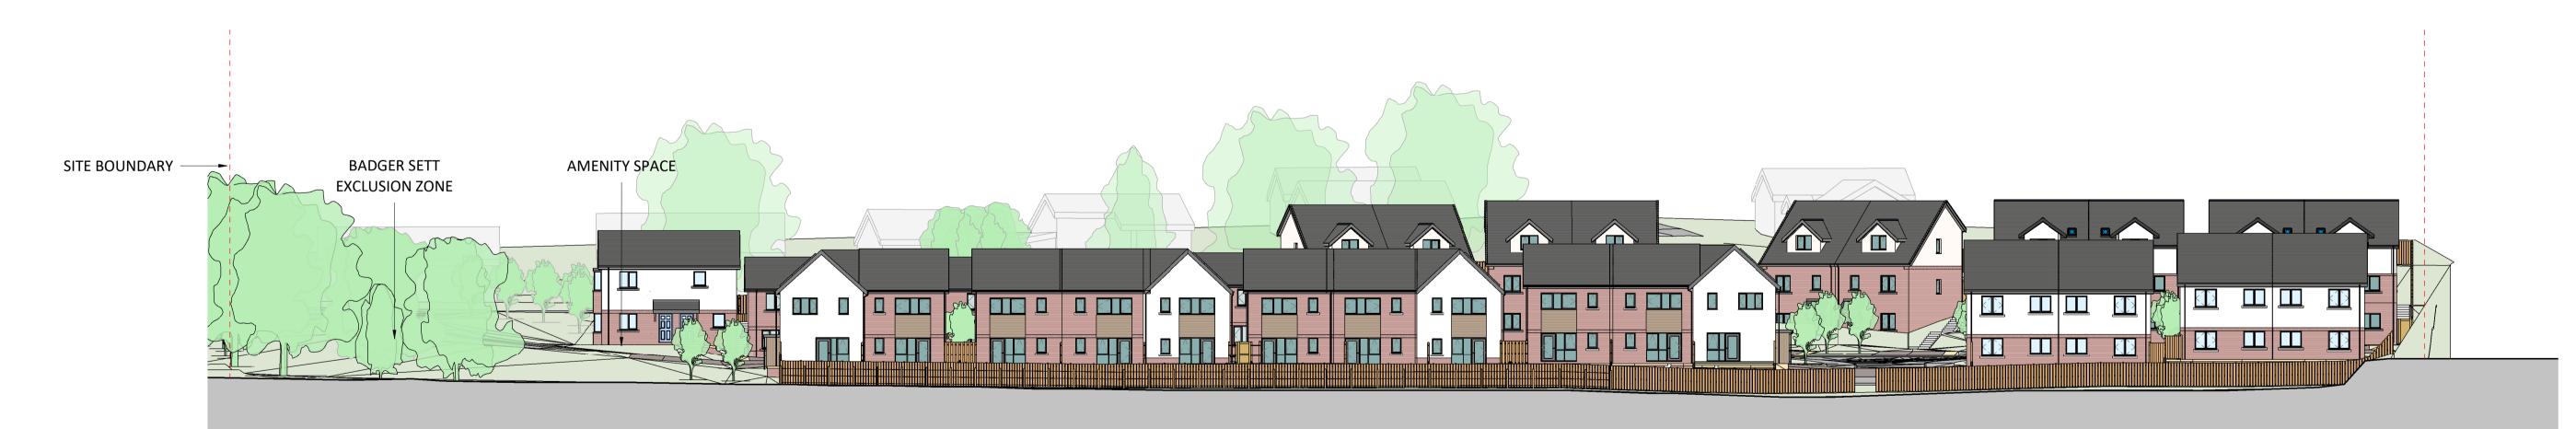

## **STREETSCENE WITHIN SITE LOOKING NORTH**

STREETSCENE FROM NORTH LOOKING SOUTH

05m 0m

10m

15m

20m

25m

PROJECT LAND OFF MAES MEURIG, MELIDEN