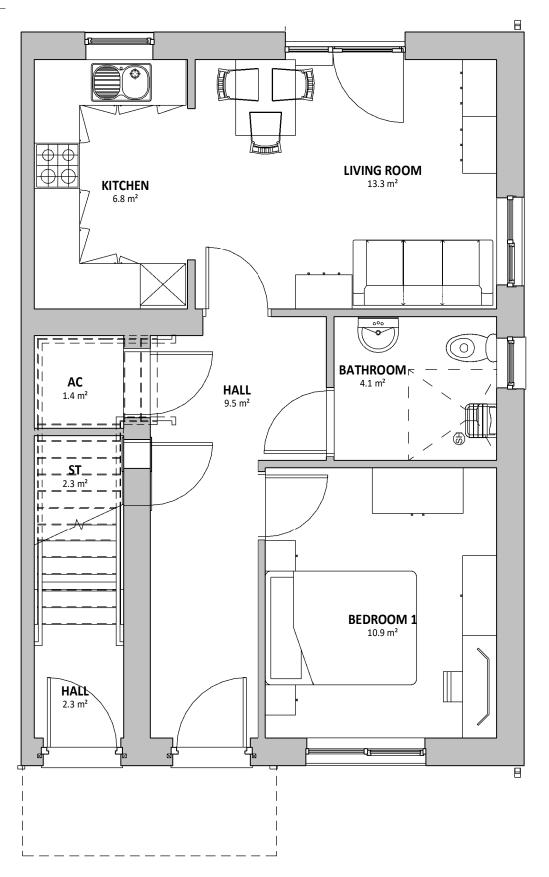

## **GROUND FLOOR**

SCALE: 1:50

## PLOT - 19-20

00 - GROUND FLOOR

| REV | DESCRIPTION | DATE | BY |
|-----|-------------|------|----|

THIS DRAWING IS THE COPYRIGHT OF AINSLEY GOMMON ARCHITECTS. CHECK ALL DIMENSIONS ON SITE. DISCREPANCIES TO BE NOTIFIED TO ARCHITECT. ELEMENTS OF STRUCTURE SHOWN ARE INDICATIVE AND FOR GUIDANCE. FINAL DESIGN TO BE AS STRUCTURAL ENGINEERS DETAILS AND SPECIFICATION. DO NOT SCALE FROM THIS DRAWING. WORK TO FIGURED DIMENSIONS ONLY.