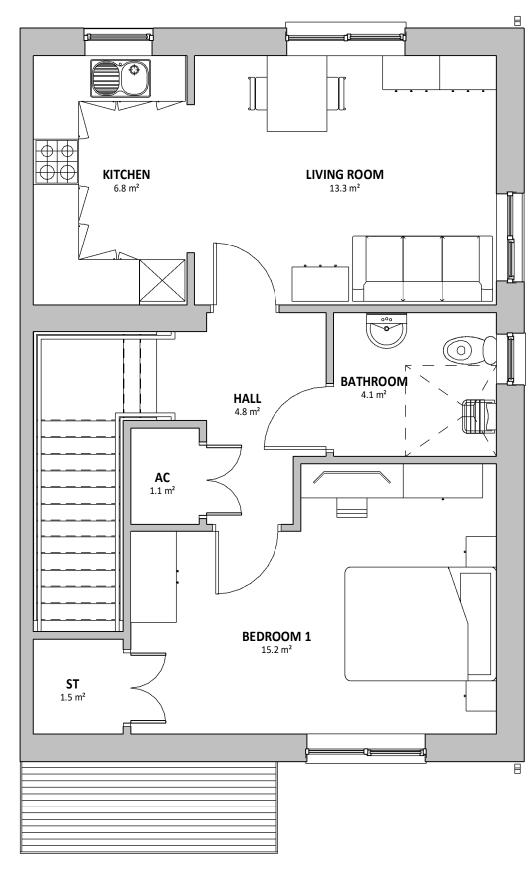

## **FIRST FLOOR**

SCALE: 1:50

VISUAL SCALE 1:50 @ A3

| Area Schedule (GIA) |                     |  |
|---------------------|---------------------|--|
| Level               | Area                |  |
| 01 - FIRST FLOOR    | 54.9 m <sup>2</sup> |  |

54.9 m<sup>2</sup>