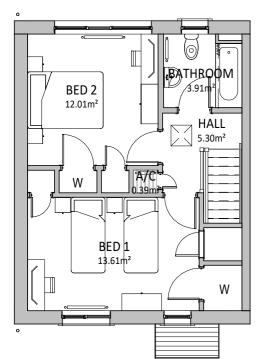

# **FIRST FLOOR PLAN** 1:100

# **GABLE ELEVATION** 1:100

| GROSS INTERNAL FLOOR<br>AREA (m <sup>2</sup> ) |                  |  |
|------------------------------------------------|------------------|--|
| GROUND FLOOR                                   | 41.5             |  |
| FIRST FLOOR                                    | 41.5             |  |
|                                                | 83m <sup>2</sup> |  |