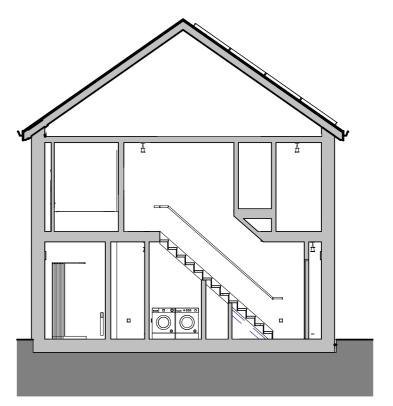

### **SECTION** 1:100

| REV                                                                                                                                                                                                                                                                                                                                                          | DESCRIPTION | DATE | BY |  |
|--------------------------------------------------------------------------------------------------------------------------------------------------------------------------------------------------------------------------------------------------------------------------------------------------------------------------------------------------------------|-------------|------|----|--|
| THIS DRAWING IS THE COPYRIGHT OF AINSLEY GOMMON ARCHITECTS. DO NOT<br>SCALE FROM THIS DRAWING. WORK TO FIGURED DIMENSIONS ONLY. CHECK ALL<br>DIMENSIONS ON SITE. ANY DISCREPANCIES TO BE NOTIFIED TO THE ARCHITECT.<br>ELEMENTS OF STRUCTURE SHOWN ARE INDICATIVE AND FOR GUIDANCE.<br>FINAL DESIGN TO BE AS STRUCTURAL ENGINEERS DETAILS AND SPECIFICATION. |             |      |    |  |