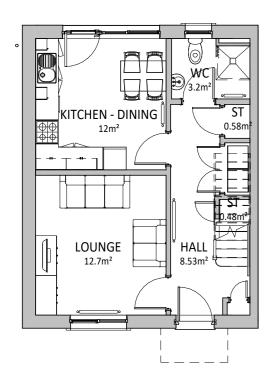

## **GROUND FLOOR PLAN** 1:100

# **GABLE ELEVATION** 1:100

| GROSS INTERNAL FLOOR<br>AREA (m <sup>2</sup> ) |                  |  |
|------------------------------------------------|------------------|--|
| GROUND FLOOR                                   | 41.5             |  |
| FIRST FLOOR                                    | 41.5             |  |
|                                                | 83m <sup>2</sup> |  |