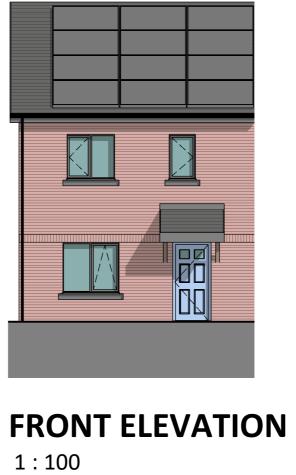

# **GABLE ELEVATION** 1:100

| GROSS INTERNAL FLOOR<br>AREA (m <sup>2</sup> ) |                  |  |
|------------------------------------------------|------------------|--|
| GROUND FLOOR                                   | 41.5             |  |
| FIRST FLOOR                                    | 41.5             |  |
|                                                | 83m <sup>2</sup> |  |