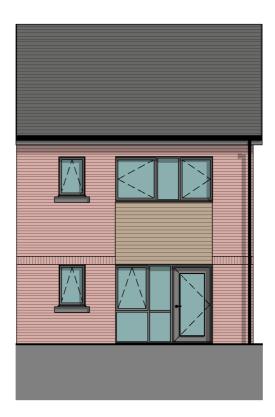

# **GABLE ELEVATION** 1:100

| GROSS INTERNAL FLOOR<br>AREA (m <sup>2</sup> ) |                  |  |
|------------------------------------------------|------------------|--|
| GROUND FLOOR                                   | 41.5             |  |
| FIRST FLOOR                                    | 41.5             |  |
|                                                | 83m <sup>2</sup> |  |

## **REAR ELEVATION** 1:100