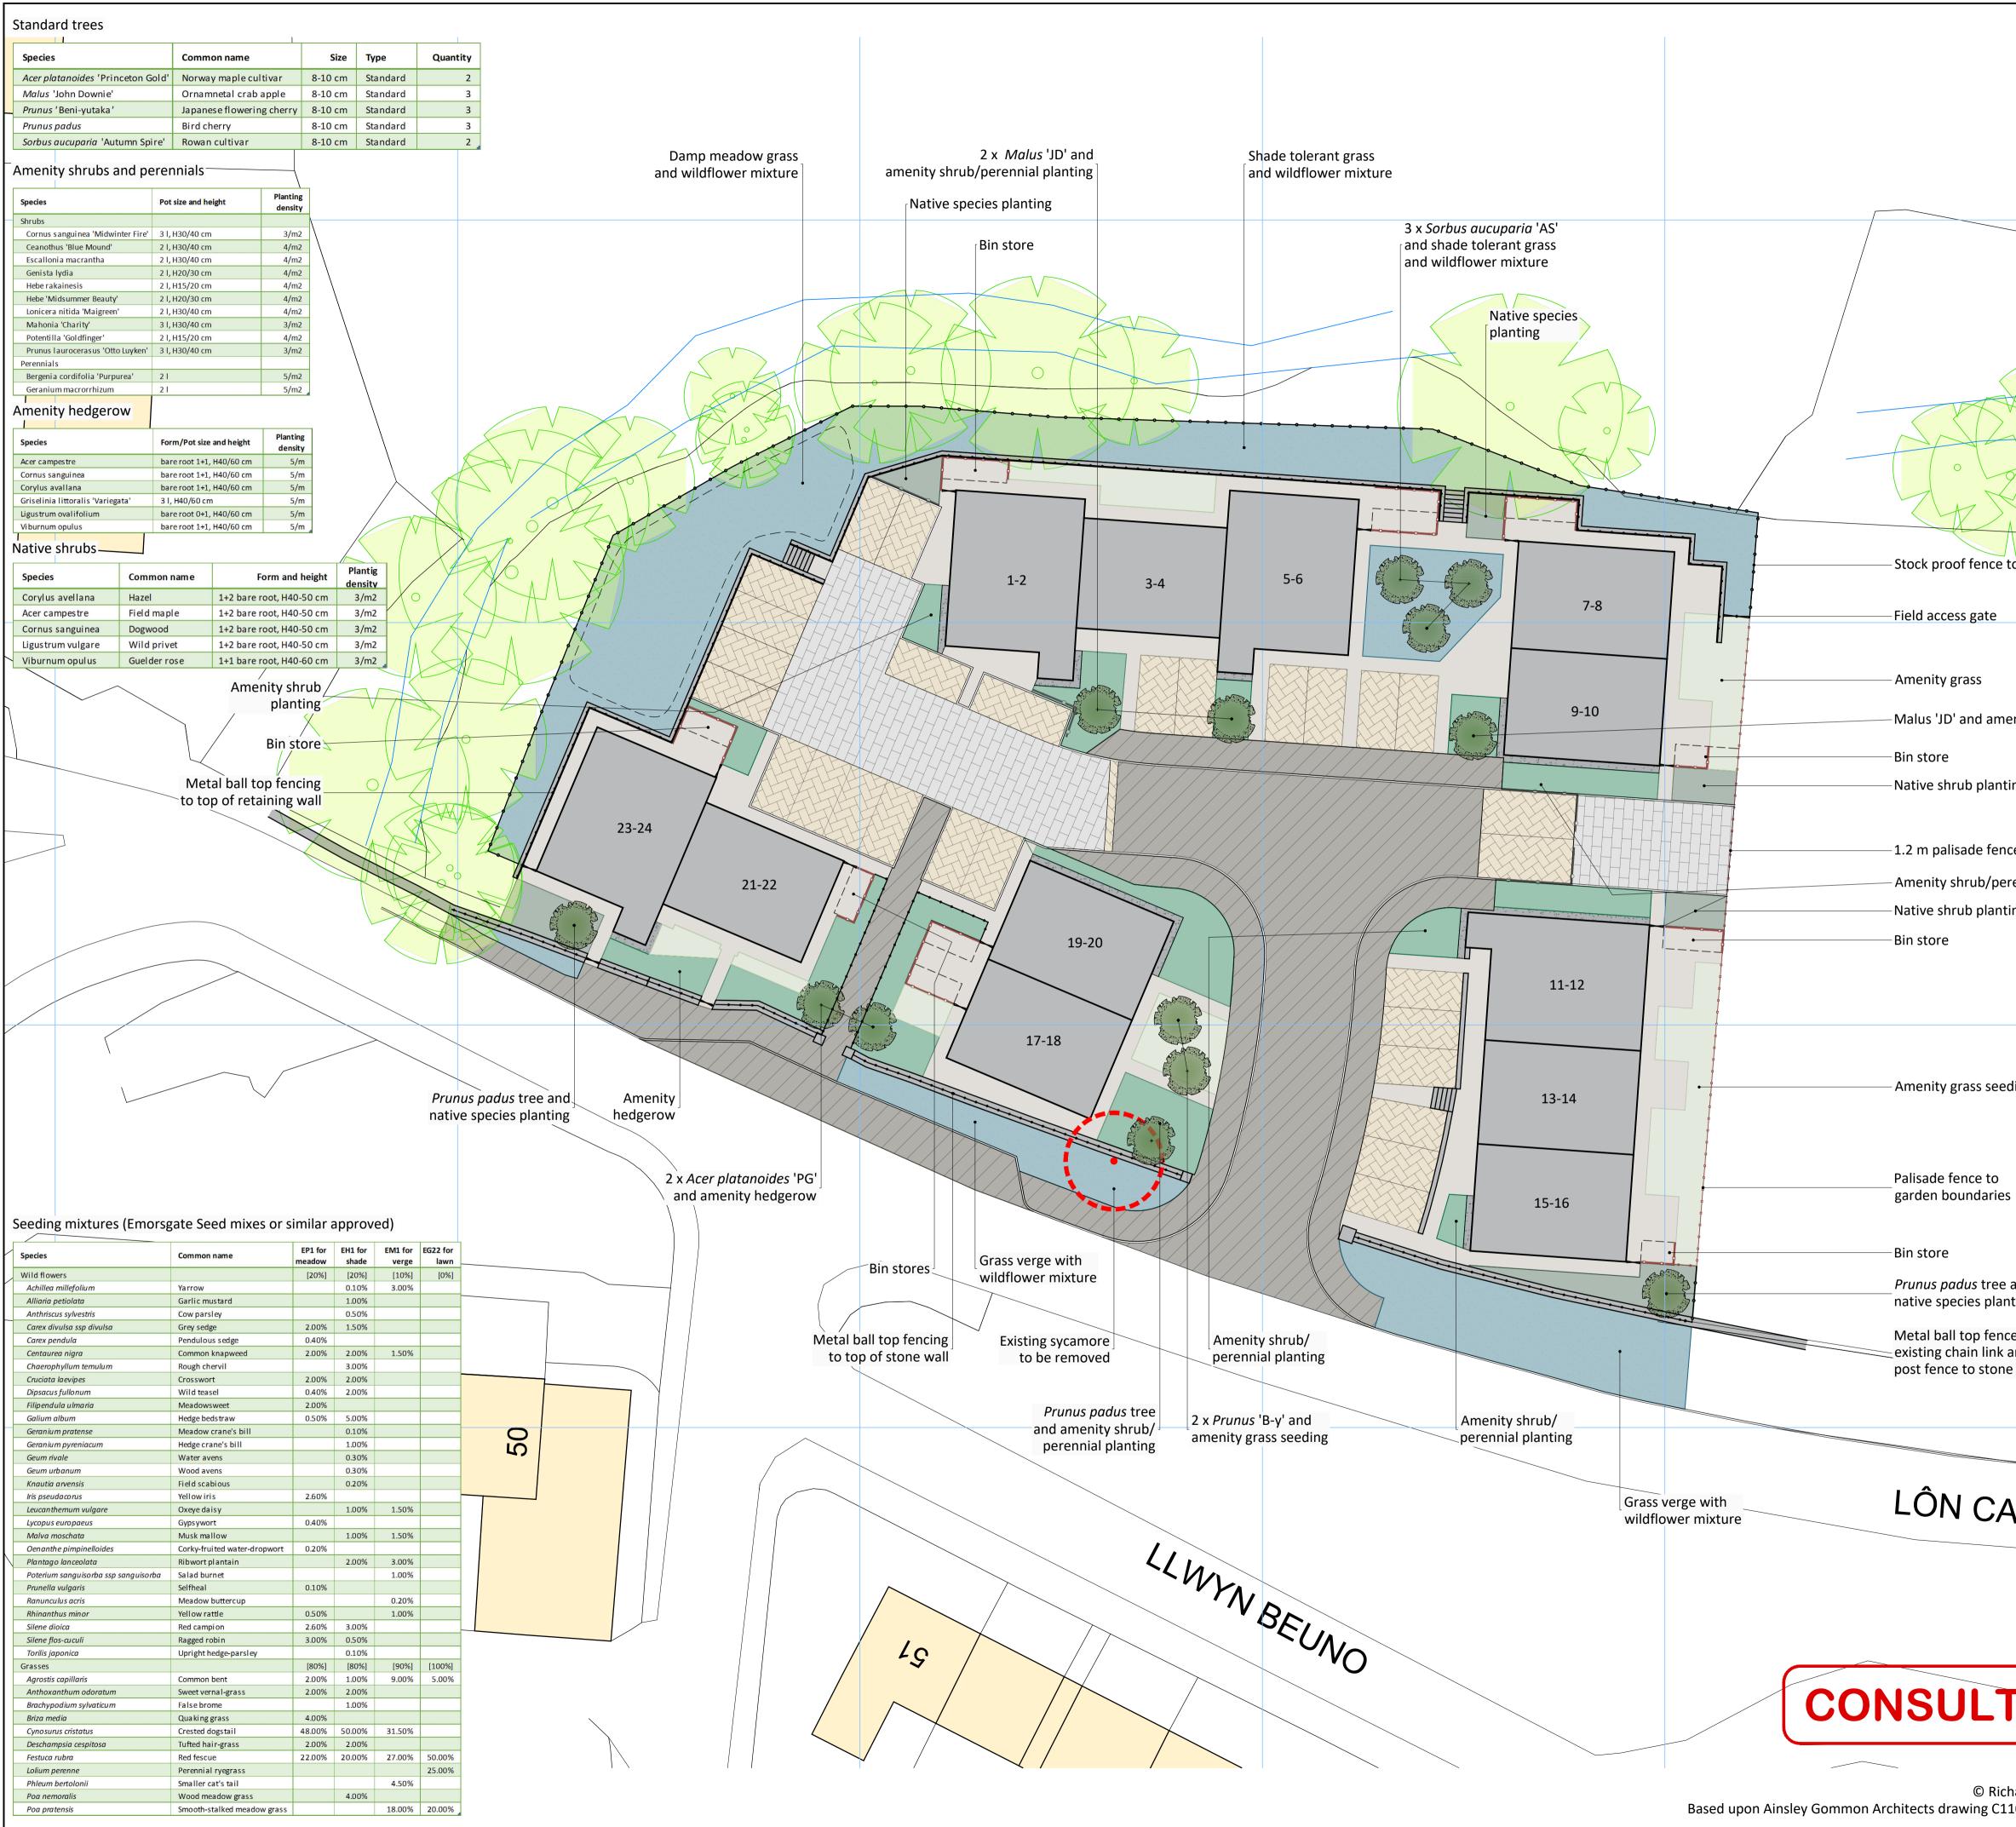

|                                                                        | 0 1 2 3 4 5<br>Based upon the Ordnan<br>of His Majesty's Statione                                                      | 7.5 10 15<br>ce Survey MasterMap with the permission o<br>ry Office, Crown copyright reserved. Licence    | 20 m<br>of the Controller<br>e No. 100004963     |
|------------------------------------------------------------------------|------------------------------------------------------------------------------------------------------------------------|-----------------------------------------------------------------------------------------------------------|--------------------------------------------------|
|                                                                        | Eglurhad / Key:<br>Proposed hard                                                                                       | surface finishes                                                                                          |                                                  |
|                                                                        |                                                                                                                        | umen Macadam<br>optable highway and footpa                                                                | ths                                              |
|                                                                        |                                                                                                                        | meable block paving<br>park turning spaces/shared                                                         | spaces                                           |
|                                                                        |                                                                                                                        | meable herringbone block p<br>parking spaces                                                              | oaving                                           |
|                                                                        |                                                                                                                        | posed block paving<br>lestrian areas around buildi                                                        | ng curtilage                                     |
|                                                                        |                                                                                                                        | shed slate<br>ess for building maintenanc                                                                 | e etc.                                           |
| A                                                                      | Proposed fences                                                                                                        |                                                                                                           |                                                  |
|                                                                        | 1.8 m high timber hit and miss fence and trellis (around bin storage areas)                                            |                                                                                                           |                                                  |
| Z                                                                      | 1.8 m high, 1 m wide lockable timber gate                                                                              |                                                                                                           |                                                  |
|                                                                        | 1.2 m high timber palisade fence (garden boundaries).                                                                  |                                                                                                           |                                                  |
| e to wildflower area                                                   | ••••••••••••••••••••••••••••••••••••••                                                                                 |                                                                                                           |                                                  |
|                                                                        | 1.2                                                                                                                    | m high, 1 m wide lockable r<br>nck powder coated finish)                                                  | netal ball top fence                             |
|                                                                        | 0.45 m high metal knee rail<br>(black powder coated finish)<br>→→→→→ 1.2 m high timber post and wire stock-proof fence |                                                                                                           |                                                  |
|                                                                        |                                                                                                                        |                                                                                                           |                                                  |
| nenity shrub/perennial planting                                        | Proposed plant                                                                                                         | ing and seeding                                                                                           |                                                  |
| nting                                                                  | State State                                                                                                            | ndard tree planting                                                                                       |                                                  |
| 200                                                                    | Nat                                                                                                                    | ive species shrub planting                                                                                |                                                  |
| nce<br>erennial planting                                               | Amonity shrub and parannial planting                                                                                   |                                                                                                           |                                                  |
| nting                                                                  | Amenity shrub and perennial planting Species rich grassland                                                            |                                                                                                           |                                                  |
|                                                                        |                                                                                                                        |                                                                                                           |                                                  |
|                                                                        |                                                                                                                        | enity grassland<br>n areas                                                                                |                                                  |
|                                                                        | Existing feature                                                                                                       | 25                                                                                                        |                                                  |
| eding                                                                  | Trees and shrubs to be retained                                                                                        |                                                                                                           |                                                  |
|                                                                        |                                                                                                                        |                                                                                                           |                                                  |
|                                                                        | 02 26/01/2023                                                                                                          | consultation issue                                                                                        | RhE JS                                           |
| es                                                                     | 01 18/01/2023<br>Cywi. Dyddiad                                                                                         | issued for comment                                                                                        | RhE JS<br>Gan Gwiriwyd Cymer.                    |
|                                                                        | Rev. Date                                                                                                              | Description                                                                                               | By Checked Appro.                                |
| e and                                                                  | К                                                                                                                      | INGSCROV                                                                                                  | <b>WN</b>                                        |
| anting                                                                 | PROPERTIES                                                                                                             |                                                                                                           |                                                  |
| nce to replace<br>k and concrete                                       |                                                                                                                        | FNUFENII                                                                                                  |                                                  |
| ne wall                                                                | Enw project / Project nar                                                                                              | ne:                                                                                                       |                                                  |
|                                                                        | RESIDENTIAL DEVELOPMENT                                                                                                |                                                                                                           |                                                  |
|                                                                        |                                                                                                                        | BONTNEWYDE                                                                                                | )                                                |
|                                                                        | Teitl Iluniad / Drawing title:                                                                                         |                                                                                                           |                                                  |
| AEATHRO                                                                | Landscape Proposals                                                                                                    |                                                                                                           |                                                  |
|                                                                        | Darparwyd gan / Prepare                                                                                                | d by:                                                                                                     |                                                  |
|                                                                        |                                                                                                                        |                                                                                                           |                                                  |
|                                                                        |                                                                                                                        | ピスマ                                                                                                       |                                                  |
| TATION                                                                 |                                                                                                                        | Cwrt Y Dderwen, Ffordd Celyn, Ruthin, Der                                                                 | •                                                |
|                                                                        | R<br>e-bost/                                                                                                           | nif Ffon/Tel: +44 (0)1824 704366, Ffacs/Fax: +44 (0)18<br>e-mail: rml@rmlconsult.com, Gwefan/Website: www | 24 705450<br>.rmlconsult.com                     |
| r BR                                                                   | Graddfa / Scale (A1):<br>1:200 @ A                                                                                     | Dyddiad / Date:<br>L Jan 2023                                                                             | Darlunwyd gan:<br>Drawn by: RhE<br>Gwiriwyd gan: |
| ichards, Moorehead & Laing Ltd<br>1104-005-D <i>Ground Floor Plans</i> | Rhif lluniad / Drawing nur                                                                                             | nber:<br>3247 / 01                                                                                        | Checked by: JS                                   |
|                                                                        |                                                                                                                        | J247 / UL                                                                                                 | Revision: 02                                     |