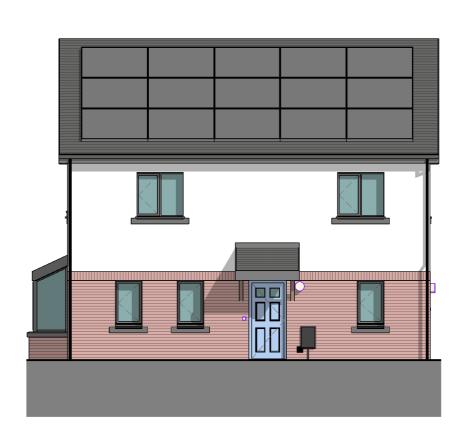

## **SECTION**

1:100

| 0m | 2m | 4m | 6m | 8m | 10m |
|----|----|----|----|----|-----|
|    |    |    |    |    |     |

| REV | DESCRIPTION | DATE | BY |
|-----|-------------|------|----|

GROSS INTERNAL FLOOR AREA (m²)