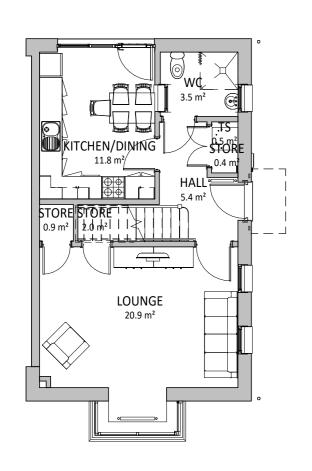

## **GROUND FLOOR PLAN**

1:100

**FRONT GABLE ELEVATION** 

1:100

**SIDE ENTRANCE ELEVATION** 

1:100