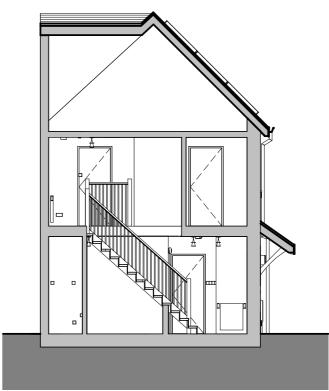

## **SECTION**

1:100

| 0m | 2m | 4m | 6m | 8m | 10m |
|----|----|----|----|----|-----|
|    |    |    |    |    |     |

| REV | DESCRIPTION | DATE | BY |
|-----|-------------|------|----|

GROSS INTERNAL FLOOR AREA (m²)