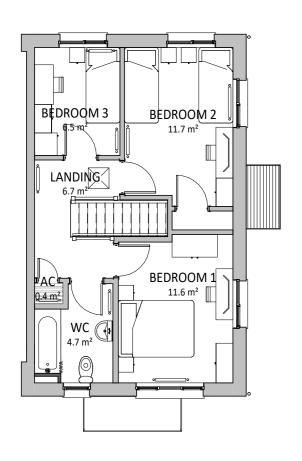

## FIRST FLOOR PLAN

1:100



## **GROUND FLOOR PLAN**

1:100



**FRONT GABLE ELEVATION** 

1:100



**SIDE ENTRANCE ELEVATION** 

1:100



## **REAR GABLE ELEVATION**

1:100



## **SECTION**

1:100

| 0m | 2m | 4m | 6m | 8m | 10m |
|----|----|----|----|----|-----|
|    |    |    |    |    |     |

| REV | DESCRIPTION | DATE | BY |
|-----|-------------|------|----|

GROSS INTERNAL FLOOR AREA (m²)

93m²

FIRST FLOOR

PLOT 35

THIS DRAWING IS THE COPYRIGHT OF AINSLEY GOMMON ARCHITECTS. DO NOT SCALE FROM THIS DRAWING. WORK TO FIGURED DIMENSIONS ONLY. CHECK ALL DIMENSIONS ON SITE. ANY DISCREPANCIES TO BE MOTIFIED TO THE ARCHITECT. ELEMENTS OF STRUCTURE SHOWN ARE INDICATIVE AND FOR GUIDANCE. FINAL DESIGN TO BE AS STRUCTURAL ENGINEERS DETAILS AND SPECIFICATION.

LAND REAR OF MAES MEURIG, MEL