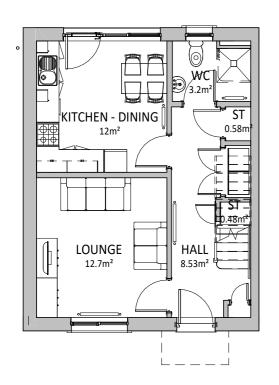

**FIRST FLOOR PLAN** 1:100 **FRONT ELEVATION** 1:100

**GROUND FLOOR PLAN** 1:100 **REAR ELEVATION** 1:100

| GROSS INTERNAL FLOOR |      |  |  |  |
|----------------------|------|--|--|--|
| AREA (m²)            |      |  |  |  |
| GROUND FLOOR         | 41.5 |  |  |  |
| FIRST FLOOR          | 41.5 |  |  |  |
|                      | 83m² |  |  |  |

PLOTS - 28, 31