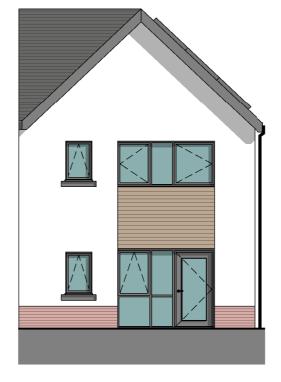

**FIRST FLOOR PLAN** 1:100 **FRONT ELEVATION** 1:100

**GROUND FLOOR PLAN** 1:100 **REAR ELEVATION** 1:100

| GROSS INTERNAL FLOOR |      |  |  |  |
|----------------------|------|--|--|--|
| AREA (m²)            |      |  |  |  |
| GROUND FLOOR         | 41.5 |  |  |  |
| FIRST FLOOR          | 41.5 |  |  |  |
|                      | 83m² |  |  |  |