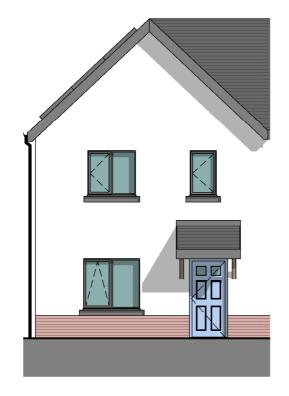

**FIRST FLOOR PLAN** 1:100 **FRONT ELEVATION** 1:100

**GROUND FLOOR PLAN** 1:100 **REAR ELEVATION** 1:100

| GROSS INTERNAL FLOOR |      |  |  |  |
|----------------------|------|--|--|--|
| AREA (m²)            |      |  |  |  |
| GROUND FLOOR         | 41.5 |  |  |  |
| FIRST FLOOR          | 41.5 |  |  |  |
|                      | 83m² |  |  |  |