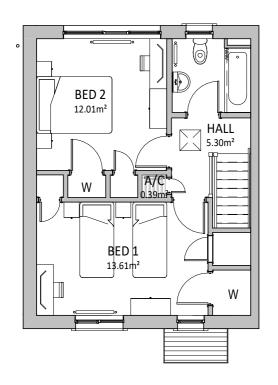

**FIRST FLOOR PLAN** 1:100 **FRONT ELEVATION** 1:100

**GROUND FLOOR PLAN** 1:100 **REAR ELEVATION** 1:100

| GROSS INTERNAL FLOOR |      |  |  |  |
|----------------------|------|--|--|--|
| AREA (m²)            |      |  |  |  |
| GROUND FLOOR         | 41.5 |  |  |  |
| FIRST FLOOR          | 41.5 |  |  |  |
|                      | 83m² |  |  |  |

PLOTS - 28, 31