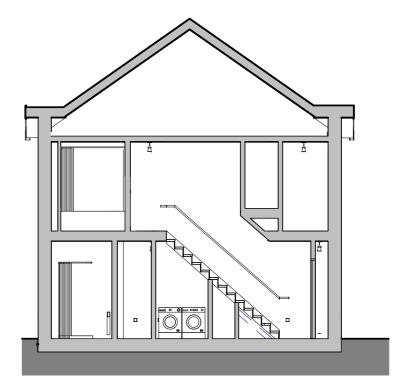

## SECTION

1:100

| 0m | 2m | 4m | 6m | 8m | 10m |
|----|----|----|----|----|-----|
|    |    |    |    |    |     |

| REV                                                                                                                                                                                                                                                                                                                                                          | DESCRIPTION | DATE | BY |  |  |
|--------------------------------------------------------------------------------------------------------------------------------------------------------------------------------------------------------------------------------------------------------------------------------------------------------------------------------------------------------------|-------------|------|----|--|--|
| THIS DRAWING IS THE COPYRIGHT OF AINSLEY GOMMON ARCHITECTS. DO NOT<br>SCALE FROM THIS DRAWING. WORK TO FIGURED DIMENSIONS ONLY. CHECK ALL<br>DIMENSIONS ON SITE. ANY DISCREPANCIES TO BE NOTIFIED TO THE ARCHITECT.<br>ELEMENTS OF STRUCTURE SHOWN ARE INDICATIVE AND FOR GUIDANCE.<br>FINAL DESIGN TO BE AS STRUCTURAL ENGINEERS DETAILS AND SPECIFICATION. |             |      |    |  |  |