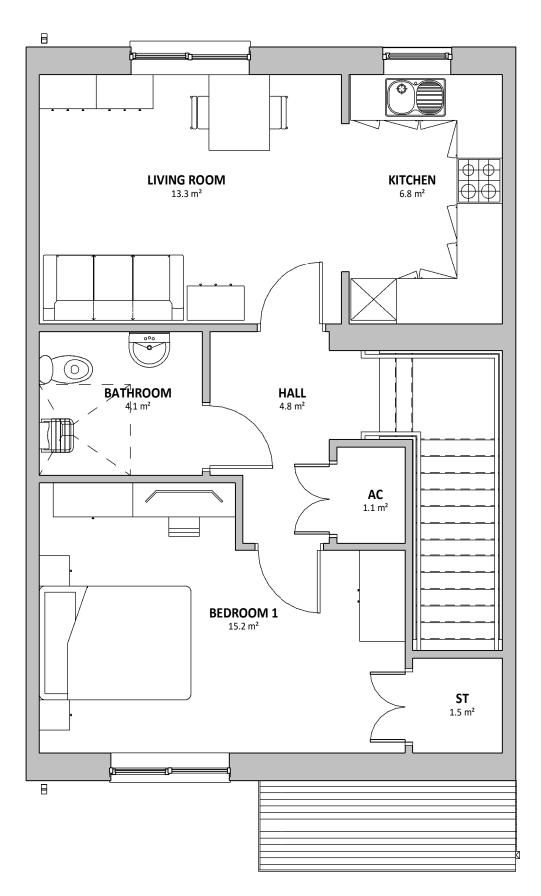

## **FIRST FLOOR**

SCALE: 1:50

| Area Schedule (G | IA) 2P1B |  |
|------------------|----------|--|
| Level            | Area     |  |

| 01 - FIRST FLOOR  | 54.9 m <sup>2</sup> |
|-------------------|---------------------|
| 00 - GROUND FLOOR | 54.9 m <sup>2</sup> |