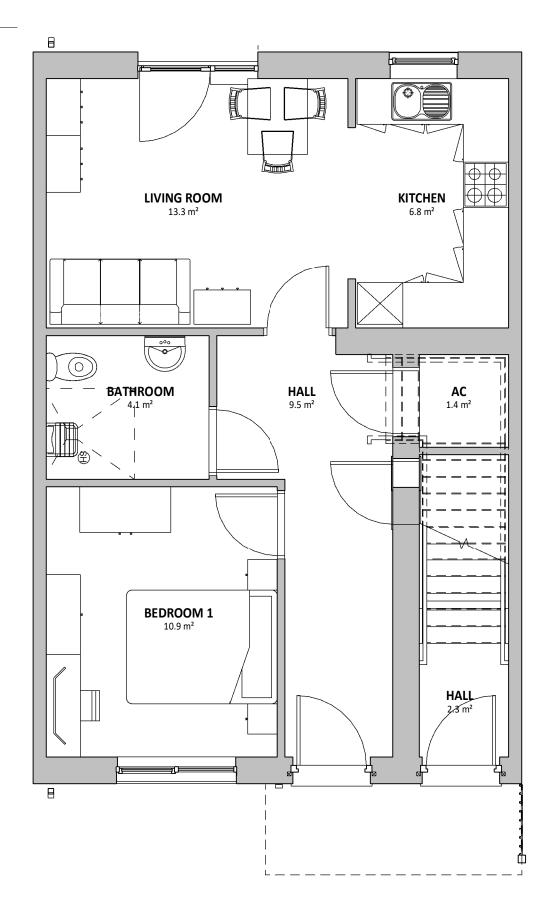

## **GROUND FLOOR**

SCALE: 1:50



## **FIRST FLOOR**

SCALE: 1:50



| Area Schedule (G | IA) 2P1B |  |
|------------------|----------|--|
| Level            | Area     |  |

| 01 - FIRST FLOOR  | 54.9 m <sup>2</sup> |
|-------------------|---------------------|
| 00 - GROUND FLOOR | 54.9 m <sup>2</sup> |

PLOT - 13-14



THIS DRAWING IS THE COPYRIGHT OF AINSLEY GOMMON ARCHITECTS. CHECK ALL DIMENSIONS ON SITE. DISCREPANCIES TO BE NOTIFIED TO ARCHITECT. ELEMENTS OF STRUCTURE SHOWN ARE INDICATIVE AND FOR GUIDANCE. FINAL DESIGN TO BE AS STRUCTURAL ENGINEERS DETAILS AND SPECIFICATION. DO NOT SCALE FROM THIS DRAWING. WORK TO FIGURED DIMENSIONS ONLY.

PROJECT

## SITE AT BONTNEWYDD for KINGSCROWN PROPERTIES

DRAWING TITLE

## 2P1B FLAT - GROUND FLOOR AND FIRST FLOOR MID (HANDED)

| SCALE<br>