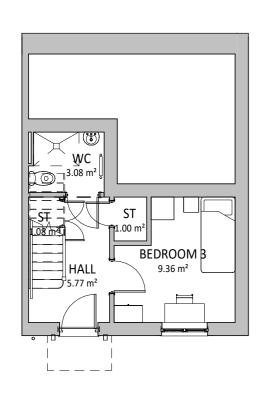

#### FIRST FLOOR PLAN

1:100



## **GROUND FLOOR PLAN**

1:100



### **LOWER GROUND FLOOR PLAN**

1:100



**REAR ELEVATION** 

1:100



# **FRONT ELEVATION**

1:100



**GABLE ELEVATION** 

1:100



## **SECTION**

1:100



| DI OTC 0 10 10        |      |  |  |  |
|-----------------------|------|--|--|--|
|                       | 84m² |  |  |  |
| FIRST FLOOR           | 29   |  |  |  |
| GROUND FLOOR          | 35.8 |  |  |  |
| LOWER GROUND<br>FLOOR | 19.2 |  |  |  |
| AREA (m²)             |      |  |  |  |
| GROSS INTERNAL FLOOR  |      |  |  |  |

PLOTS - 8, 10, 12



THIS DRAWING IS THE COPYRIGHT OF AINSLEY GOMMON ARCHITECTS. DO NOT SCALE FROM THIS DRAWING. WORK TO FIGURED DIMENSIONS ONLY. CHECK ALL DIMENSIONS ON SITE. ANY DISCREPANCIES TO BE NOTIFIED TO THE ARCHITECT. ELEMENTS OF STRUCTURE SHOWN ARE INDICATIVE AND FOR GUIDANCE. FINAL DESIGN