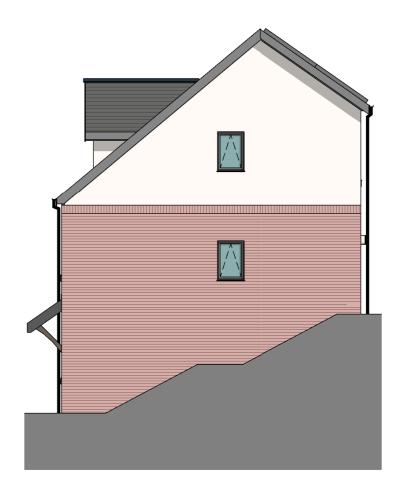

#### FIRST FLOOR PLAN

1:100



## **GROUND FLOOR PLAN**

1:100



### **LOWER GROUND FLOOR PLAN**

1:100



**REAR ELEVATION** 

1:100



# **FRONT ELEVATION**

1:100



**GABLE ELEVATION** 

1:100



## **SECTION**

1:100



| DI OTC 0 10 10        |      |  |  |  |
|-----------------------|------|--|--|--|
|                       | 84m² |  |  |  |
| FIRST FLOOR           | 29   |  |  |  |
| GROUND FLOOR          | 35.8 |  |  |  |
| LOWER GROUND<br>FLOOR | 19.2 |  |  |  |
| AREA (m²)             |      |  |  |  |
| GROSS INTERNAL FLOOR  |      |  |  |  |

PLOTS - 8, 10, 12



THIS DRAWING IS THE COPYRIGHT OF AINSLEY GOMMON ARCHITECTS. DO NOT SCALE FROM THIS DRAWING. WORK TO FIGURED DIMENSIONS ONLY. CHECK ALL DIMENSIONS ON SITE. ANY DISCREPANCIES TO BE NOTIFIED TO THE ARCHITECT. ELEMENTS OF STRUCTURE SHOWN ARE INDICATIVE AND FOR GUIDANCE. FINAL DESIGN TO BE AS STRUCTURAL ENGINEERS DETAILS AND SPECIFICATION.

LAND REAR OF MAES MEURIG, MELIDEN

for KINGSCR