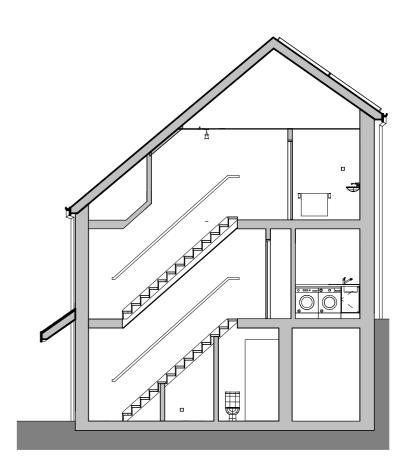

## **SECTION**

1:100

| DI OTC 0 10 10        |      |  |  |  |
|-----------------------|------|--|--|--|
|                       | 84m² |  |  |  |
| FIRST FLOOR           | 29   |  |  |  |
| GROUND FLOOR          | 35.8 |  |  |  |
| LOWER GROUND<br>FLOOR | 19.2 |  |  |  |
| AREA (m²)             |      |  |  |  |
| GROSS INTERNAL FLOOR  |      |  |  |  |