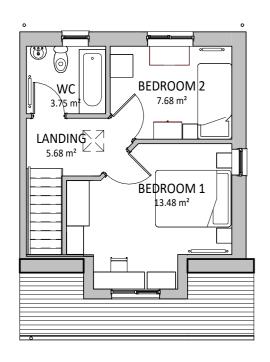

#### FIRST FLOOR PLAN

1:100



## **GROUND FLOOR PLAN**

1:100



### **LOWER GROUND FLOOR PLAN**

1:100



**REAR ELEVATION** 

1:100



# **FRONT ELEVATION**

1:100



**GABLE ELEVATION** 

1:100



## **SECTION**

1:100



| DI OTC 0 10 10        |      |  |  |  |
|-----------------------|------|--|--|--|
|                       | 84m² |  |  |  |
| FIRST FLOOR           | 29   |  |  |  |
| GROUND FLOOR          | 35.8 |  |  |  |
| LOWER GROUND<br>FLOOR | 19.2 |  |  |  |
| AREA (m²)             |      |  |  |  |
| GROSS INTERNAL FLOOR  |      |  |  |  |

PLOTS - 8, 10, 12



THIS DRAWING IS THE COPYRIGHT OF AINSLEY GOMMON ARCHITECTS. DO NOT SCALE FROM THIS DRAWING. WORK TO FIGURED DIMENSIONS ONLY. CHECK ALL DIMENSIONS ON SITE. ANY DISCREPANCIES TO BE NOTIFIED TO THE ARCHITECT. ELEMENT