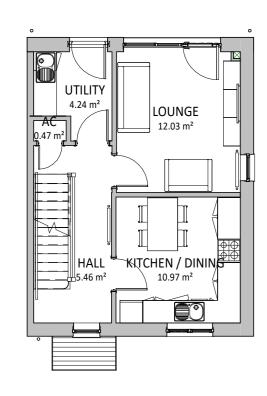

#### FIRST FLOOR PLAN

1:100



## **GROUND FLOOR PLAN**

1:100



### **LOWER GROUND FLOOR PLAN**

1:100



**REAR ELEVATION** 

1:100



# **FRONT ELEVATION**

1:100



**GABLE ELEVATION** 

1:100



## **SECTION**

1:100



| DI OTC 0 10 10        |      |  |  |  |
|-----------------------|------|--|--|--|
|                       | 84m² |  |  |  |
| FIRST FLOOR           | 29   |  |  |  |
| GROUND FLOOR          | 35.8 |  |  |  |
| LOWER GROUND<br>FLOOR | 19.2 |  |  |  |
| AREA (m²)             |      |  |  |  |
| GROSS INTERNAL FLOOR  |      |  |  |  |

PLOTS - 8, 10, 12



THIS DRAWING IS THE COPYRIGHT OF AINSLEY GOMMON ARCHITECTS. DO NOT SCALE FROM THIS DRAWING. WORK TO FIGURED DIMENSIONS ONLY. CHECK ALL DIMENSIONS ON SITE. ANY DISCREPANCIES TO BE NOTIFIED TO THE ARCHITECT. ELEMENTS OF STRUCTURE SHOWN ARE INDICAT