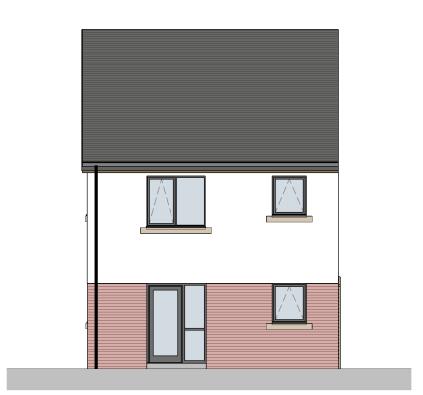

## **FRONT ELEVATION**

SCALE: 1:100



### **REAR ELEVATION**

SCALE: 1:100



# **SIDE ELEVATION 1**

SCALE: 1:100

|     |                      | 1        | l  |
|-----|----------------------|----------|----|
|     |                      |          |    |
|     |                      |          |    |
| Α   | PLOT NO. CHANGED AND | 16/01/23 | IC |
|     | CANOPY TRELLIS ADDED |          |    |
| REV | DESCRIPTION          | DATE     | В  |

THIS DRAWING IS THE COPYRIGHT OF AINSLEY GOMMON THIS DRAWING IS THE CUPTRIGHT OF AIRSLEY GUMMON ARCHITECTS. CHECK ALL DIMENSIONS ON SITE. DISCREPANCIES TO BE NOTIFIED TO ARCHITECT. ELEMENTS OF STRUCTURE SHOWN ARE INDICATIVE AND FOR GUIDANCE. FINAL DESIGN TO BE AS STRUCTURAL ENGINEERS DETAILS AND SPECIFICATION. DO NOT SCALE FROM THIS DRAWING. WORK TO FIGURED DIMENSIONS ONLY.

PROJECT

6m