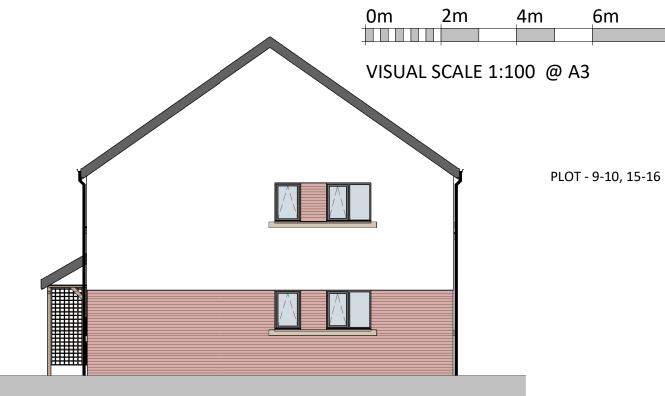

# **SIDE ELEVATION 1**

SCALE: 1:100

|     |                      | 1        | l  |
|-----|----------------------|----------|----|
|     |                      |          |    |
|     |                      |          |    |
| Α   | PLOT NO. CHANGED AND | 16/01/23 | IC |
|     | CANOPY TRELLIS ADDED |          |    |
| REV | DESCRIPTION          | DATE     | В  |