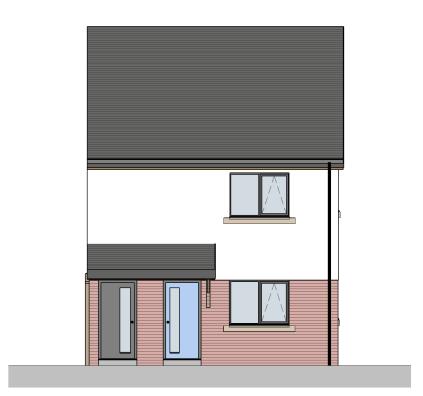

## **FRONT ELEVATION**

SCALE: 1:100



### **REAR ELEVATION**

SCALE: 1:100



# **SIDE ELEVATION 1**

SCALE: 1:100

|     |                      | 1        | l  |
|-----|----------------------|----------|----|
|     |                      |          |    |
|     |                      |          |    |
| Α   | PLOT NO. CHANGED AND | 16/01/23 | IC |
|     | CANOPY TRELLIS ADDED |          |    |
| REV | DESCRIPTION          | DATE     | В  |

THIS DRAWING IS THE COPYRIGHT OF AINSLEY GOMMON THIS DRAWING IS THE CUPTRIGHT OF AIRSLEY GUMMON ARCHITECTS. CHECK ALL DIMENSIONS ON SITE. DISCREPANCIES TO BE NOTIFIED TO ARCHITECT. ELEMENTS OF STRUCTURE SHOWN ARE INDICATIVE AND FOR GUIDANCE. FINAL DESIGN TO BE AS STRUCTURAL ENGINEERS DETAILS AND SPECIFICATION. DO NOT SCALE FROM THIS DRAWING. WORK T