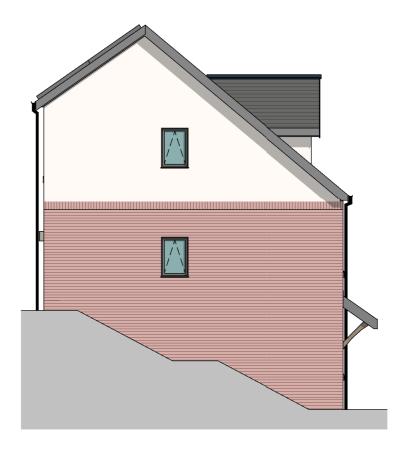

**FIRST FLOOR PLAN** 1:100



**GROUND FLOOR PLAN** 

1:100



LOWER GROUND FLOOR PLAN



## **FRONT ELEVATION** 1:100



**REAR ELEVATION** 1:100

1:100

| GROSS INTERNAL FLOOR  |      |  |  |  |  |
|-----------------------|------|--|--|--|--|
| AREA (m²)             |      |  |  |  |  |
| LOWER GROUND<br>FLOOR | 19.2 |  |  |  |  |
| GROUND FLOOR          | 35.8 |  |  |  |  |
| FIRST FLOOR           | 29   |  |  |  |  |
|                       | 84m² |  |  |  |  |

PLOTS - 7, 9, 11



## **GABLE ELEVATION**

1:100



## **SECTION**

1:100

| Om | 2m | 4m | 6m | 8m | 10m |
|----|----|----|----|----|-----|
|    |    |    |    |    |     |
|    | -  |    |    |    |     |

| REV                                                                                                                                                                                                                                                                                 | DESCRIPTION | DATE | BY |  |  |
|-------------------------------------------------------------------------------------------------------------------------------------------------------------------------------------------------------------------------------------------------------------------------------------|-------------|----