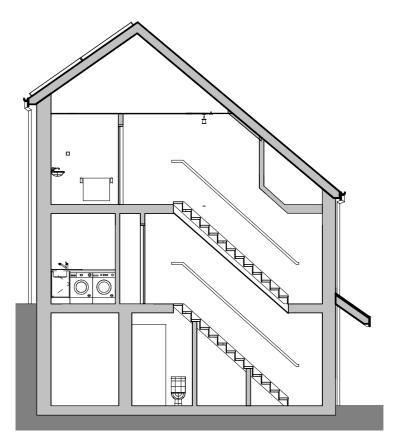

## **SECTION**

1:100

| Om | 2m | 4m | 6m | 8m | 10m |
|----|----|----|----|----|-----|
|    |    |    |    |    |     |
|    | -  |    |    |    |     |

| REV                                                                                                                                                                                                                                                                                 | DESCRIPTION | DATE | BY |  |  |
|-------------------------------------------------------------------------------------------------------------------------------------------------------------------------------------------------------------------------------------------------------------------------------------|-------------|------|----|--|--|
| THIS DRAWING IS THE COPYRIGHT OF AINSLEY GOMMON ARCHITECTS. DO NOT<br>SCALE FROM THIS DRAWING, WORK TO FIGURED DIMENSIONS ONLY. CHECK ALL<br>DIMENSIONS ON SITE. ANY DISCREPANCIES TO BE NOTIFIED TO THE ARCHITECT.<br>ELEMENTS OF STRUCTURE SHOWN ARE INDICATIVE AND FOR GUIDANCE. |             |      |    |  |  |