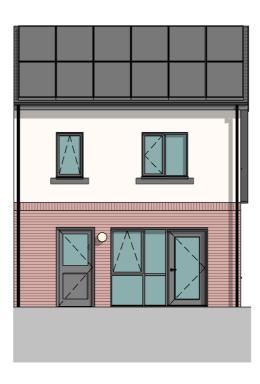

## **FRONT ELEVATION** 1:100

**REAR ELEVATION** 1:100

1:100

| GROSS INTERNAL FLOOR  |      |  |  |  |  |
|-----------------------|------|--|--|--|--|
| AREA (m²)             |      |  |  |  |  |
| LOWER GROUND<br>FLOOR | 19.2 |  |  |  |  |
| GROUND FLOOR          | 35.8 |  |  |  |  |
| FIRST FLOOR           | 29   |  |  |  |  |
|                       | 84m² |  |  |  |  |