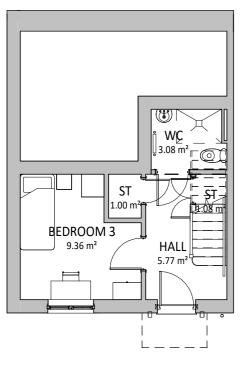

**FIRST FLOOR PLAN** 1:100

**GROUND FLOOR PLAN** 

1:100

LOWER GROUND FLOOR PLAN

## **FRONT ELEVATION** 1:100

**REAR ELEVATION** 1:100

1:100

| GROSS INTERNAL FLOOR  |      |  |  |  |  |
|-----------------------|------|--|--|--|--|
| AREA (m²)             |      |  |  |  |  |
| LOWER GROUND<br>FLOOR | 19.2 |  |  |  |  |
| GROUND FLOOR          | 35.8 |  |  |  |  |
| FIRST FLOOR           | 29   |  |  |  |  |
|                       | 84m² |  |  |  |  |