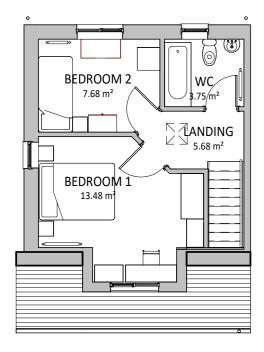

**FIRST FLOOR PLAN** 1:100

**GROUND FLOOR PLAN** 

1:100

LOWER GROUND FLOOR PLAN

## **FRONT ELEVATION** 1:100

**REAR ELEVATION** 1:100

1:100

| GROSS INTERNAL FLOOR  |      |  |  |  |  |
|-----------------------|------|--|--|--|--|
| AREA (m²)             |      |  |  |  |  |
| LOWER GROUND<br>FLOOR | 19.2 |  |  |  |  |
| GROUND FLOOR          | 35.8 |  |  |  |  |
| FIRST FLOOR           | 29   |  |  |  |  |
|                       | 84m² |  |  |  |  |