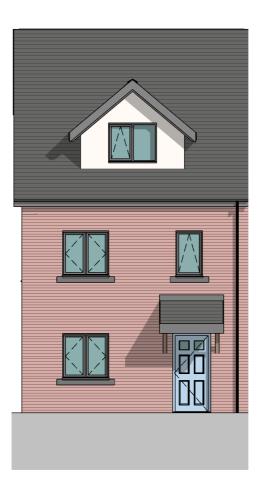

## **FRONT ELEVATION** 1:100

**REAR ELEVATION** 1:100

1:100

| GROSS INTERNAL FLOOR  |      |  |  |  |  |
|-----------------------|------|--|--|--|--|
| AREA (m²)             |      |  |  |  |  |
| LOWER GROUND<br>FLOOR | 19.2 |  |  |  |  |
| GROUND FLOOR          | 35.8 |  |  |  |  |
| FIRST FLOOR           | 29   |  |  |  |  |
|                       | 84m² |  |  |  |  |