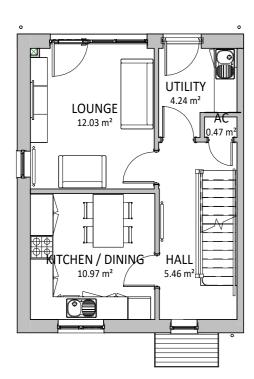

**FIRST FLOOR PLAN** 1:100

**GROUND FLOOR PLAN** 

1:100

LOWER GROUND FLOOR PLAN

## **FRONT ELEVATION** 1:100

**REAR ELEVATION** 1:100

1:100

| GROSS INTERNAL FLOOR  |      |  |  |  |  |
|-----------------------|------|--|--|--|--|
| AREA (m²)             |      |  |  |  |  |
| LOWER GROUND<br>FLOOR | 19.2 |  |  |  |  |
| GROUND FLOOR          | 35.8 |  |  |  |  |
| FIRST FLOOR           | 29   |  |  |  |  |
|                       | 84m² |  |  |  |  |