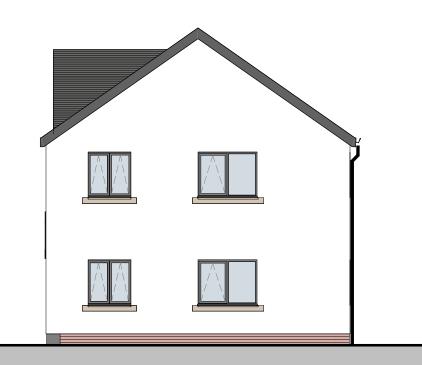

### **FRONT ELEVATION**

SCALE: 1:100



## **REAR ELEVATION**

SCALE: 1:100



0m

2m

### **SIDE ELEVATION 1**

SCALE: 1:100



# **SIDE ELEVATION 2**

SCALE: 1:100

| А   | BEDROOM 1 WINDOWS<br>MOVED | 11/01/23 | TA |
|-----|----------------------------|----------|----|
| REV | DESCRIPTION                | DATE     | ВУ |

THIS DRAWING IS THE COPYRIGHT OF AINSLEY GOMMON ARCHITECTS. CHECK ALL DIMENSIONS ON SITE. DISCREPANCIES TO BE NOTHIED TO ARCHITECT. ELEMENTS OF STRUCTURE SHOWN ARE INDICATIVE AND FOR GUIDANCE. FINAL DESIGN TO BE AS STRUCTURAL ENGINEERS DETAILS AND SPECIFICATION. DO NOT SCALE FROM THIS DRAWING. WORK TO FIGURED DIMENSIONS ONLY.

PROJE

6m

4m

8m

10m

#### SITE AT BONTNEWYDD for KINGSCROWN PROPERTIES

DRAWING TIT

3P2B FLAT - ELEVATIONS

| SCALE<br>1:100 @A | DATE D     | RAWN<br>IO  | CHECKED<br>SV |  |
|-