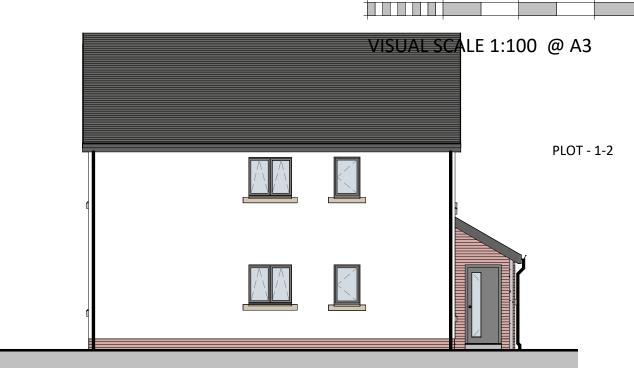

# **SIDE ELEVATION 2**

SCALE: 1:100

| А   | BEDROOM 1 WINDOWS<br>MOVED | 11/01/23 | TA |
|-----|----------------------------|----------|----|
| REV | DESCRIPTION                | DATE     | ВУ |

THIS DRAWING IS THE COPYRIGHT OF AINSLEY GOMMON ARCHITECTS. CHECK ALL DIMENSIONS ON SITE. DISCREPANCIES TO BE NOTHIED TO ARCHITECT. ELEMENTS OF STRUCTURE SHOWN ARE INDICATIVE AND FOR GUIDANCE. FINAL DESIGN TO BE AS STRUCTURAL ENGINEERS DETAILS AND SPECIFICATION. DO NOT SCALE FROM THIS DRAWING. WORK TO FIGURED DIMENSIONS ONLY.