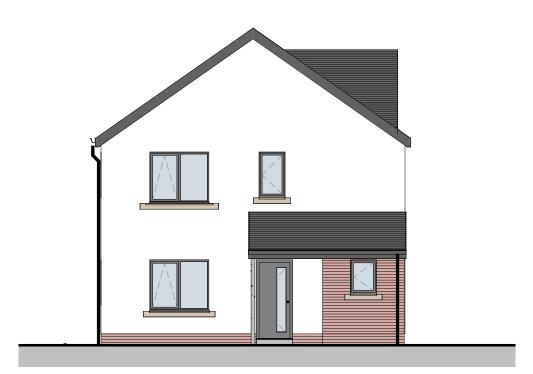

### **FRONT ELEVATION**

SCALE: 1:100



## **REAR ELEVATION**

SCALE: 1:100



0m

2m

### **SIDE ELEVATION 1**

SCALE: 1:100



# **SIDE ELEVATION 2**

SCALE: 1:100

| А   | BEDROOM 1 WINDOWS<br>MOVED | 11/01/23 | TA |
|-----|----------------------------|----------|----|
| REV | DESCRIPTION                | DATE     | ВУ |

THIS DRAWING IS THE COPYRIGHT OF AINSLEY GOMMON ARCHITECTS. CHECK ALL DIMENSIONS ON SITE. DISCREPANCIES TO BE NOTHIED TO ARCHITECT. ELEMENTS OF STRUCTURE SHOWN ARE INDICATIVE AND FOR GUIDANCE. FINAL DESIGN TO BE AS STRUCTURAL ENGINEERS DETAILS AND SPECIFICATION. DO NOT SCALE FROM THIS DRAWING. WORK TO FIGURED DIMENSIONS ONLY.

PROJE

6m

4m

8m

10m

#### SITE AT BONTNEWYDD for KINGSCROWN PROPERTIES

DRAWING TIT

3P2B FLAT - ELEVATIONS

| SCALE<br>1:100 @A | DATE D