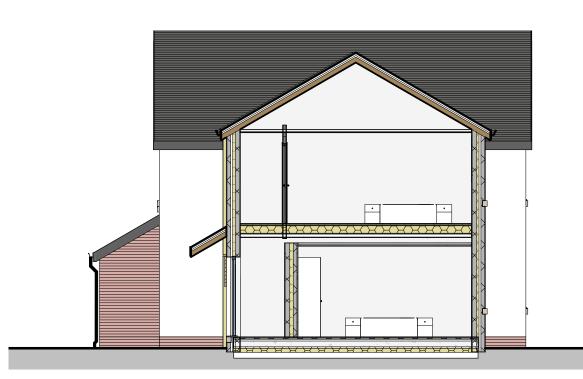

### **FRONT ELEVATION**

SCALE: 1:100



## **REAR ELEVATION**

SCALE: 1:100



0m

2m

### **SIDE ELEVATION 1**

SCALE: 1:100



# **SIDE ELEVATION 2**

SCALE: 1:100

| А   | BEDROOM 1 WINDOWS<br>MOVED | 11/01/23 | TA |
|-----|----------------------------|----------|----|
| REV | DESCRIPTION                | DATE     | ВУ |

THIS DRAWING IS THE COPYRIGHT OF AINSLEY GOMMON ARCHITECTS. CHECK ALL DIMENSIONS ON SITE. DISCREPANCIES TO BE NOTHIED TO ARCHITECT. ELEMENTS OF STRUCTURE SHOWN ARE INDICATIVE AND FOR GUIDANCE. FINAL DESIGN TO BE AS STRUCTURAL ENGINEERS DETAILS AND SPECIFICATION. DO NOT SCALE FROM THIS DRAWING. WORK TO FIGURED DIMENSIONS ONLY.

PROJE

6m

4m

8m

10m

#### SITE AT BONTNEWYDD for KINGSCROWN PROPERTIES

DRAWING TIT

3P2B FLAT - ELEVATIONS

| SCALE<br>1:100 @A | DATE D     | RAWN<br>IO  | CHECKED<br>SV |  |
|-------------------|------------|-------------|---------------|--|
| DRAWING<br>STATUS | P