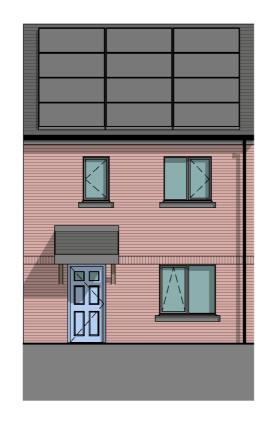

PLOT - 29



### FIRST FLOOR PLAN

1:100



#### **FRONT ELEVATION**

1:100



#### **GROUND FLOOR PLAN**

1:100



#### **REAR ELEVATION**

1:100



## **SECTION**

1:100



| REV | DESCRIPTION | DATE | E |
|-----|-------------|------|---|

THIS DRAWING IS THE COPYRIGHT OF AINSLEY GOMMON ARCHITECTS. DO NOT SCALE FROM THIS DRAWING. WORK TO FIGURED DIMENSIONS ONLY. CHECK ALL DIMENSIONS ON SITE. ANY DISCREPANCIES TO BE NOTIFIED TO THE ARCHITECT. ELEMENTS OF STRUCTURE SHOWN ARE INDICATIVE AND FOR GUIDANCE. FINAL DESIGN TO BE AS STRUCTURAL ENGINEERS DETAILS AND SPECIFICATION.

#### PROJE

LAND REAR OF MAES MEURIG, MELIDEN

for KINGSCROWN GROUP

# DRAWING TITLE 4P2B HOUSE PLANS AND ELEVATIONS (MID TERRACE HANDED)

| SCALE         | DATE<br>18/05/23 | DRAWN<br>OR | CHECKED<br>SV |
|---------------|------------------|-------------|------