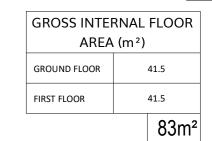

PLOT - 29



### FIRST FLOOR PLAN

1:100



#### **FRONT ELEVATION**

1:100



#### **GROUND FLOOR PLAN**

1:100



#### **REAR ELEVATION**

1:100



## **SECTION**

1:100



| REV | DESCRIPTION | DATE | E |
|-----|-------------|------|---|

THIS DRAWING IS THE COPYRIGHT OF AINSLEY GOMMON ARCHITECTS. DO NOT SCALE FROM THIS DRAWING. WORK TO FIGURED DIMENSIONS ONLY. CHECK ALL DIMENSIONS ON SITE. ANY DISCREPANCIES TO BE NOTIFIED TO THE ARCHITECT. ELEMENTS OF STRUCTURE SHOWN ARE INDICATIVE AND FOR GUIDANCE. FINAL DESIGN TO BE AS STRUCTURAL ENGINEERS DETAILS AND SPECIFICATION.

#### PROJE

LAND REAR OF MAES MEURIG, MELIDEN

for KINGSCROWN GROUP

# DRAWING TITLE 4P2B HOUSE PLANS AND ELEVATIONS (MID TERRACE HANDED)

| SCALE         | DATE<br>18/05/23 | DRAWN<br>OR | CHECKED<br>SV |
|-----------