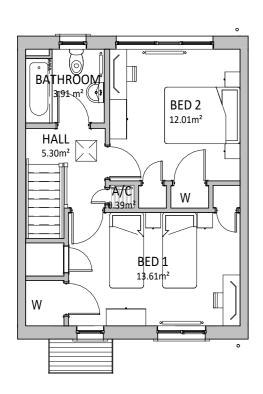

PLOT - 29



### FIRST FLOOR PLAN

1:100



#### **FRONT ELEVATION**

1:100



#### **GROUND FLOOR PLAN**

1:100



#### **REAR ELEVATION**

1:100



## **SECTION**

1:100



| REV | DESCRIPTION | DATE | E |
|-----|-------------|------|---|

THIS DRAWING IS THE COPYRIGHT OF AINSLEY GOMMON ARCHITECTS. DO NOT SCALE FROM THIS DRAWING. WORK TO FIGURED DIMENSIONS ONLY. CHECK ALL DIMENSIONS ON SITE. ANY DISCREPANCIES TO BE NOTIFIED TO THE ARCHITECT. ELEMENTS OF STRUCTURE SHOWN ARE INDICATIVE AND FOR GUIDANCE. FINAL DESIGN TO BE AS STRUCTURAL ENGINEERS DETAILS AND SPECIFICATION.

#### PROJE

LAND REAR OF MAES MEURIG, MELIDEN

for KINGSCROWN GROUP

# DRAWING TITLE 4P2B HOUSE PLANS AND ELEVATIONS (MID TERRACE HANDED)

| SCALE         | DATE<br>18/05/23 | DRAWN<br>OR | CHECKED<br>SV |
|---------------|--------