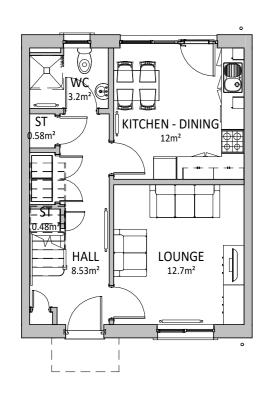

PLOT - 29



### FIRST FLOOR PLAN

1:100



#### **FRONT ELEVATION**

1:100



#### **GROUND FLOOR PLAN**

1:100



#### **REAR ELEVATION**

1:100



## **SECTION**

1:100



| REV | DESCRIPTION | DATE | E |
|-----|-------------|------|---|

THIS DRAWING IS THE COPYRIGHT OF AINSLEY GOMMON ARCHITECTS. DO NOT SCALE FROM THIS DRAWING. WORK TO FIGURED DIMENSIONS ONLY. CHECK ALL DIMENSIONS ON SITE. ANY DISCREPANCIES TO BE NOTIFIED TO THE ARCHITECT. ELEMENTS OF STRUCTURE SHOWN ARE INDICATIVE AND FOR GUIDANCE. FINAL DESIGN TO BE AS STRUCTURAL ENGINEERS DETAILS AND SPECIFICATION.

#### PROJE

LAND REAR OF MAES MEURIG, MELIDEN

for KINGSCROWN GROUP

# DRAWING TITLE 4P2B HOUSE PLANS AND ELEVATIONS (MID TERRACE HANDED)

| SCALE         | DATE<br>18/05/23 | DRAWN<br>OR | CHECKED<br>SV |
|---------------|------------------|-------------|---------------|
| DRAW<br>STATU | <br>PR