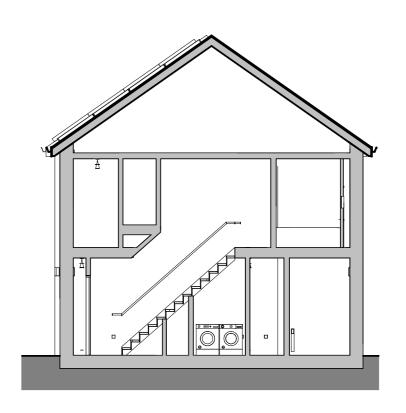

## **SECTION**

1:100

| REV | DESCRIPTION | DATE | E |
|-----|-------------|------|---|

THIS DRAWING IS THE COPYRIGHT OF AINSLEY GOMMON ARCHITECTS. DO NOT SCALE FROM THIS DRAWING. WORK TO FIGURED DIMENSIONS ONLY. CHECK ALL DIMENSIONS ON SITE. ANY DISCREPANCIES TO BE NOTIFIED TO THE ARCHITECT. ELEMENTS OF STRUCTURE SHOWN ARE INDICATIVE AND FOR GUIDANCE. FINAL DESIGN TO BE AS STRUCTURAL ENGINEERS DETAILS AND SPECIFICATION.