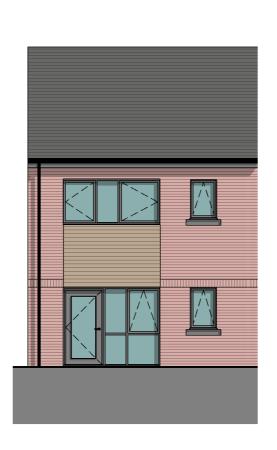

PLOT - 29



### FIRST FLOOR PLAN

1:100



#### **FRONT ELEVATION**

1:100



#### **GROUND FLOOR PLAN**

1:100



#### **REAR ELEVATION**

1:100



## **SECTION**

1:100



| REV | DESCRIPTION | DATE | E |
|-----|-------------|------|---|

THIS DRAWING IS THE COPYRIGHT OF AINSLEY GOMMON ARCHITECTS. DO NOT SCALE FROM THIS DRAWING. WORK TO FIGURED DIMENSIONS ONLY. CHECK ALL DIMENSIONS ON SITE. ANY DISCREPANCIES TO BE NOTIFIED TO THE ARCHITECT. ELEMENTS OF STRUCTURE SHOWN ARE INDICATIVE AND FOR GUIDANCE. FINAL DESIGN TO BE AS STRUCTURAL ENGINEERS DETAILS AND SPECIFICATION.

#### PROJE

LAND REAR OF MAES MEURIG, MELIDEN

for KINGSCROWN GROUP

# DRAWING TITLE 4P2B HOUSE PLANS AND ELEVATIONS (MID TERRACE HANDED)

| SCALE         | DATE<br>18/05/23 | DRAWN<br>OR | CHECKED<br>SV |
|---------------|------------------|-------------|---------------|
| DRAW<br>STATU | <br>PREL         | IMINA       | RY