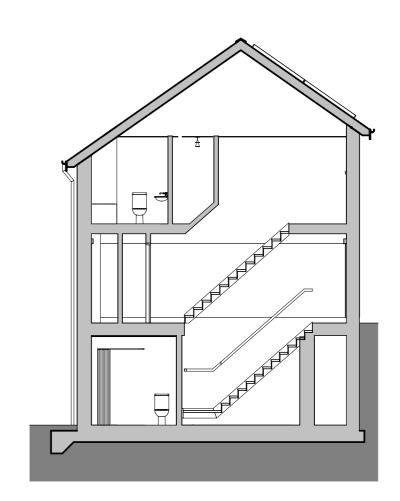

# **SECTION**

1:100

| GROSS INTERNAL FLOOR  |      |  |  |  |
|-----------------------|------|--|--|--|
| AREA (m²)             |      |  |  |  |
| LOWER GROUND<br>FLOOR | 19.3 |  |  |  |
| GROUND FLOOR          | 39.5 |  |  |  |
| FIRST FLOOR           | 37.2 |  |  |  |
|                       | 96m² |  |  |  |