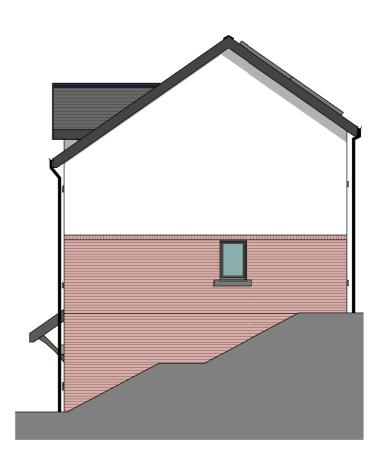

#### **FIRST FLOOR PLAN**

1:100



## **GROUND FLOOR PLAN**

1:100



## **LOWER GROUND FLOOR PLAN**

1:100



#### **REAR ELEVATION**

1:100



**FRONT ELEVATION** 

1:100



### **GABLE ELEVATION**

1:100



# **SECTION**

1:100



| GROSS INTERNAL FLOOR  |      |  |  |  |
|-----------------------|------|--|--|--|
| AREA (m²)             |      |  |  |  |
| LOWER GROUND<br>FLOOR | 19.3 |  |  |  |
| GROUND FLOOR          | 39.5 |  |  |  |
| FIRST FLOOR           | 37.2 |  |  |  |
|                       | 96m² |  |  |  |

PLOTS: 14 & 16



THIS DRAWING IS THE COPYRIGHT OF AINSLEY GOMMON ARCHITECTS. DO NOT SCALE FROM THIS DRAWING. WORK TO FIGURED DIMENSIONS ONLY. CHECK ALL DIMENSIONS ON SITE. ANY DISCREPANCIES TO BE NOTIFIED TO THE ARCHITECT. ELEMENTS OF STRUCTURE SHOWN ARE INDICATIVE AND FOR GUIDANCE. FINAL DESIGN TO BE AS STRUCTURAL ENGINEERS DETAILS AND SPECIFICATION.

PROJE

LAND REAR OF MAES MEURIG, MELIDEN for KINGSCROWN GROUP

DRAWING TITLE

5P3B SPLIT