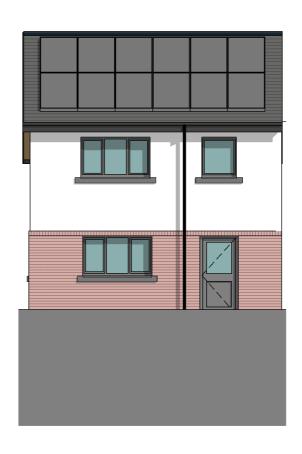

#### **FIRST FLOOR PLAN**

1:100



## **GROUND FLOOR PLAN**

1:100



## **LOWER GROUND FLOOR PLAN**

1:100



#### **REAR ELEVATION**

1:100



**FRONT ELEVATION** 

1:100



### **GABLE ELEVATION**

1:100



# **SECTION**

1:100



| GROSS INTERNAL FLOOR  |      |  |  |  |
|-----------------------|------|--|--|--|
| AREA (m²)             |      |  |  |  |
| LOWER GROUND<br>FLOOR | 19.3 |  |  |  |
| GROUND FLOOR          | 39.5 |  |  |  |
| FIRST FLOOR           | 37.2 |  |  |  |
|                       | 96m² |  |  |  |

PLOTS: 14 & 16



THIS DRAWING IS THE COPYRIGHT OF AINSLEY GOMMON ARCHITECTS. DO NOT SCALE FROM THIS DRAWING. WORK TO FIGURED DIMENSIONS ONLY. CHECK ALL DIMENSIONS ON SITE. ANY DISCREPANCIES TO BE NOTIFIED TO THE ARCHITECT. ELEMENTS OF STRUCTURE SHOWN ARE INDICATIVE AND FOR GUIDANCE. FINAL DESIGN TO BE AS STRUCTURAL ENGINEERS DETAILS AND SPECIFICATION.

PROJE

LAND REAR OF MAES