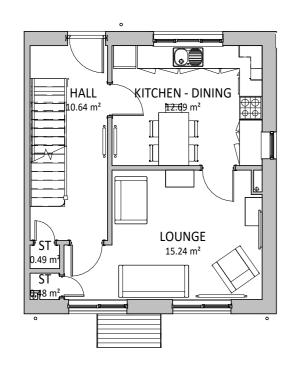

#### **FIRST FLOOR PLAN**

1:100



## **GROUND FLOOR PLAN**

1:100



## **LOWER GROUND FLOOR PLAN**

1:100



#### **REAR ELEVATION**

1:100



**FRONT ELEVATION** 

1:100



### **GABLE ELEVATION**

1:100



# **SECTION**

1:100



| GROSS INTERNAL FLOOR  |      |  |  |  |
|-----------------------|------|--|--|--|
| AREA (m²)             |      |  |  |  |
| LOWER GROUND<br>FLOOR | 19.3 |  |  |  |
| GROUND FLOOR          | 39.5 |  |  |  |
| FIRST FLOOR           | 37.2 |  |  |  |
|                       | 96m² |  |  |  |

PLOTS: 14 & 16



THIS DRAWING IS THE COPYRIGHT OF AINSLEY GOMMON ARCHITECTS. DO NOT SCALE FROM THIS DRAWING. WORK TO FIGURED DIMENSIONS ONLY. CHECK ALL DIMENSIONS ON SITE. ANY DISCREPANCIES TO BE NOTIFIED TO THE ARCHITECT. ELEMENTS OF STRUCTURE SHOWN ARE INDICATIVE AND FOR GUIDANCE. FINAL DESIGN TO BE