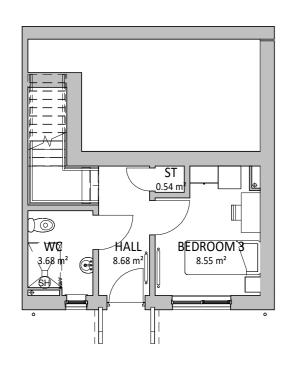

#### **FIRST FLOOR PLAN**

1:100



## **GROUND FLOOR PLAN**

1:100



## **LOWER GROUND FLOOR PLAN**

1:100



#### **REAR ELEVATION**

1:100



**FRONT ELEVATION** 

1:100



### **GABLE ELEVATION**

1:100



# **SECTION**

1:100



| GROSS INTERNAL FLOOR  |      |  |  |  |
|-----------------------|------|--|--|--|
| AREA (m²)             |      |  |  |  |
| LOWER GROUND<br>FLOOR | 19.3 |  |  |  |
| GROUND FLOOR          | 39.5 |  |  |  |
| FIRST FLOOR           | 37.2 |  |  |  |
|                       | 96m² |  |  |  |

PLOTS: 14 & 16



THIS DRAWING IS THE COPYRIGHT OF AINSLEY GOMMON ARCHITECTS. DO NOT SCALE FROM THIS DRAWING. WORK TO FIGURED DIMENSIONS ONLY. CHECK ALL DIMENSIONS ON SITE. ANY DISCREPANCIES TO BE NOTIFIED TO THE ARCHITECT. ELEMENTS OF STRUCTURE SHOWN ARE INDICATIVE AND FOR GUIDANCE. FINAL DESIGN TO BE AS STRUCTURAL ENGINEERS DETAILS AND