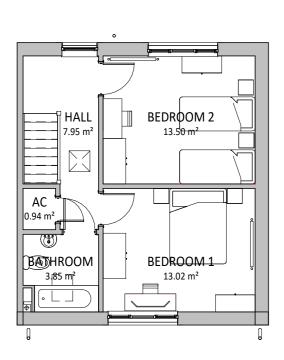

#### **FIRST FLOOR PLAN**

1:100



## **GROUND FLOOR PLAN**

1:100



## **LOWER GROUND FLOOR PLAN**

1:100



#### **REAR ELEVATION**

1:100



**FRONT ELEVATION** 

1:100



### **GABLE ELEVATION**

1:100



# **SECTION**

1:100



| GROSS INTERNAL FLOOR  |      |  |  |  |
|-----------------------|------|--|--|--|
| AREA (m²)             |      |  |  |  |
| LOWER GROUND<br>FLOOR | 19.3 |  |  |  |
| GROUND FLOOR          | 39.5 |  |  |  |
| FIRST FLOOR           | 37.2 |  |  |  |
|                       | 96m² |  |  |  |

PLOTS: 14 & 16



THIS DRAWING IS THE COPYRIGHT OF AINSLEY GOMMON ARCHITECTS. DO NOT SCALE FROM THIS DRAWING. WORK TO FIGURED DIMENSIONS ONLY. CHECK ALL DIMENSIONS ON SITE. ANY DISCREPANCIES TO BE NOTIFIED TO THE ARCHITECT. ELEMENTS OF STRUCTURE SHOWN ARE INDICATIVE A