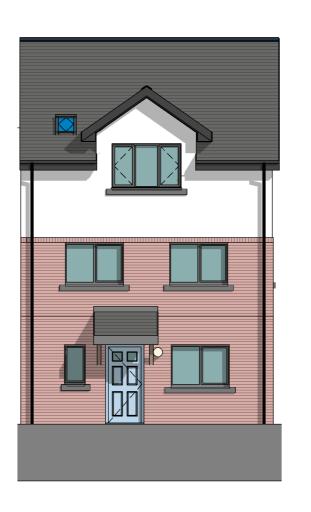

#### **FIRST FLOOR PLAN**

1:100



## **GROUND FLOOR PLAN**

1:100



## **LOWER GROUND FLOOR PLAN**

1:100



#### **REAR ELEVATION**

1:100



**FRONT ELEVATION** 

1:100



### **GABLE ELEVATION**

1:100



# **SECTION**

1:100



| GROSS INTERNAL FLOOR  |      |  |  |  |
|-----------------------|------|--|--|--|
| AREA (m²)             |      |  |  |  |
| LOWER GROUND<br>FLOOR | 19.3 |  |  |  |
| GROUND FLOOR          | 39.5 |  |  |  |
| FIRST FLOOR           | 37.2 |  |  |  |
|                       | 96m² |  |  |  |

PLOTS: 14 & 16



THIS DRAWING IS THE COPYRIGHT OF AINSLEY GOMMON ARCHITECTS. DO NOT SCALE FROM THIS DRAWING. WORK TO FIGURED DIMENSIONS ONLY. CHECK ALL DIMENSIONS ON SITE. ANY DISCREPANCIES TO BE NOTIFIED TO THE ARCHITECT. ELEMENTS OF STRUCTURE SHOWN ARE INDICATIVE AND FOR GUIDANCE. FINAL DESIGN TO BE AS STRUCTURAL ENGINEERS DETAILS AND SPECIFICATION.

PROJE

LAND REAR OF MAES MEURIG, MELIDEN for KINGSCROWN GR