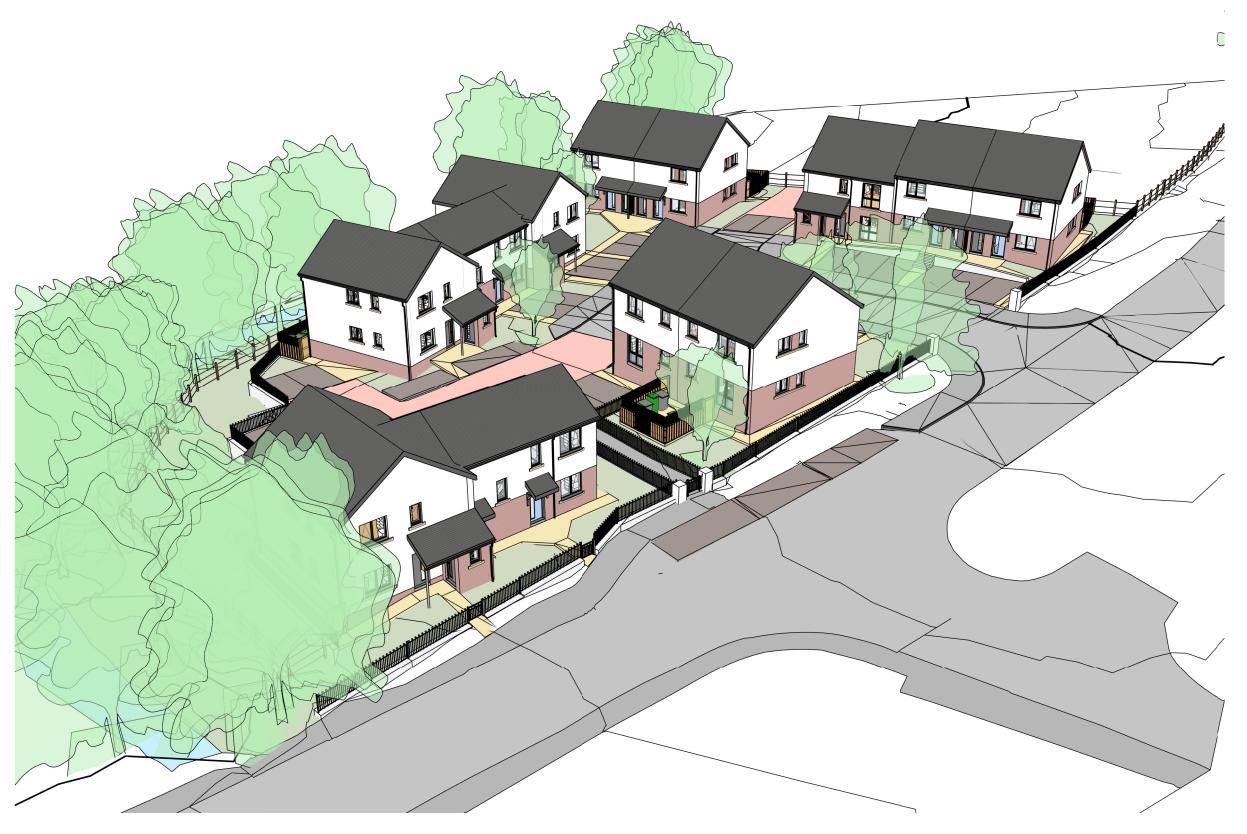

**3D VIEW 1 - FROM THE SOUTH WEST** 

| А   | CHANGES FOLLOWING LANDSCAPE PLAN | 24/01/23 | Ю  |
|-----|----------------------------------|----------|----|
| REV | DESCRIPTION                      | DATE     | ВҮ |

## SITE AT BONTNEWYDD for KINGSCROWN PROPERTIES

DRAWING TIT

## PROPOSED 3D VIEW -FROM THE SOUTH WEST

| SCALE @A          | DATE   09/01/23  | DRAWN<br>IO | CHECKED  |  |
|-------------------|------------------|-------------|----------|--|
| DRAWING<br>STATUS | DDEL IN AINLA DV |             |          |  |
| JOB No            | DRAWING N        | lo RE\      | REVISION |  |
| C1104             | 050              | Α           |          |  |