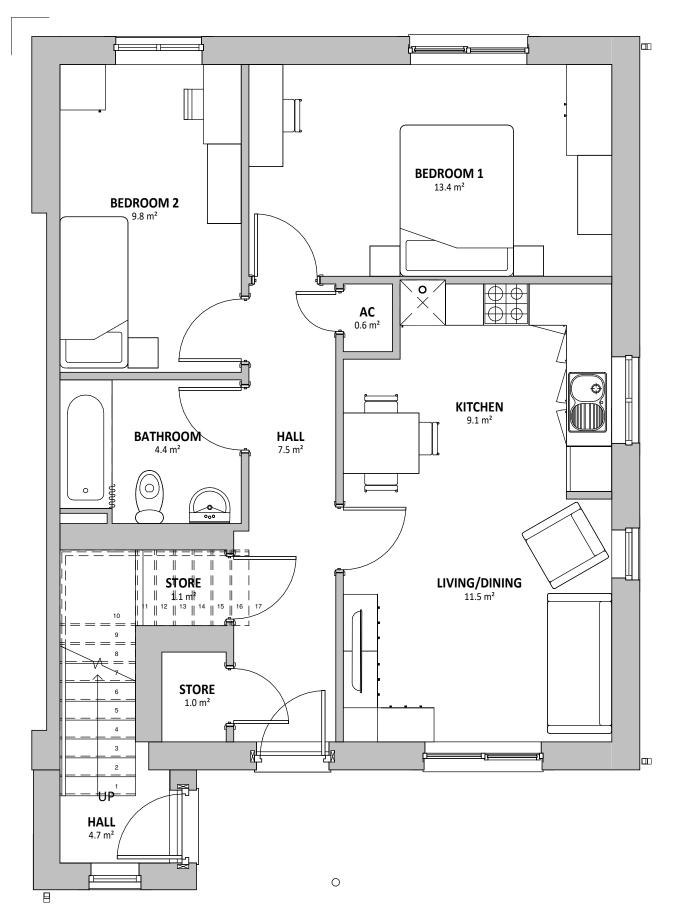

IO SV

DATE BY

THE OLD POLICE STATION, 15 GLYNNE WAY, HAWARDEN, CH5 31
Tel: 01244 537 100 | wales@agarchitects.co.uk | www.agarchitects.co.uk

Area Schedule (GIA) 3P2B

65.3 m<sup>2</sup>

Level

00 - GROUND FLOOR 67.7 m<sup>2</sup>

01 - FIRST FLOOR

PLOT - 5-6

REV DESCRIPTION

DIMENSIONS ONLY.

THIS DRAWING IS THE COPYRIGHT OF AINSLEY GOMMON

ARCHITECTS. CHECK ALL DIMENSIONS ON SITE. DISCREPANCIES TO BE NOTIFIED TO ARCHITECT. ELEMENTS OF STRUCTURE