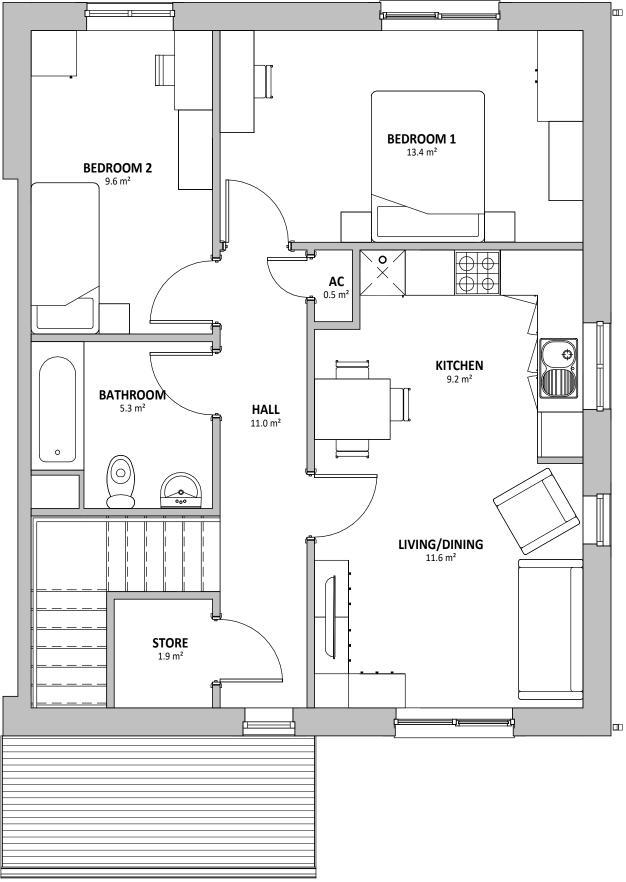

## 01 - FIRST FLOOR (HANDED)

VISUAL SCALE 1:50 @ A3

1:50 @A3 05/01/23

AINSLEY GOMMON ARCHITECTS

REVISION

DATE | DRAWN | CHECKED

**PRELIMINARY** 

DRAWING No

IO SV

DATE BY

THE OLD POLICE STATION, 15 GLYNNE WAY, HAWARDEN, CH5 31
Tel: 01244 537 100 | wales@agarchitects.co.uk | www.agarchitects.co.uk

Area Schedule (GIA) 3P2B

65.3 m<sup>2</sup>

Level

00 - GROUND FLOOR 67.7 m<sup>2</sup>