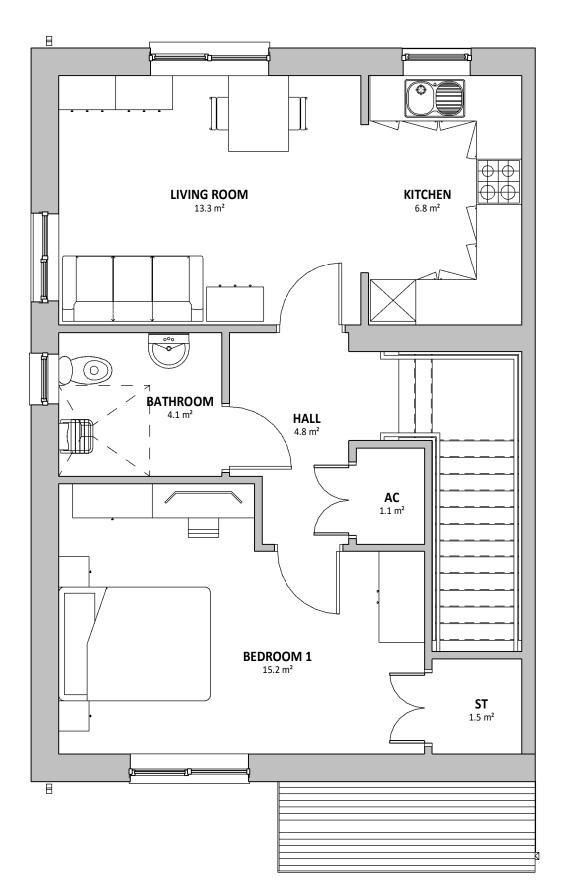

## FIRST FLOOR (HANDED)

SCALE: 1:50

| Area Schedule (G | IA) 2P1B |
|------------------|----------|
| Level            | Area     |

| 01 - FIRST FLOOR  | 54.9 m² |
|-------------------|---------|
| 00 - GROUND FLOOR | 54.9 m² |