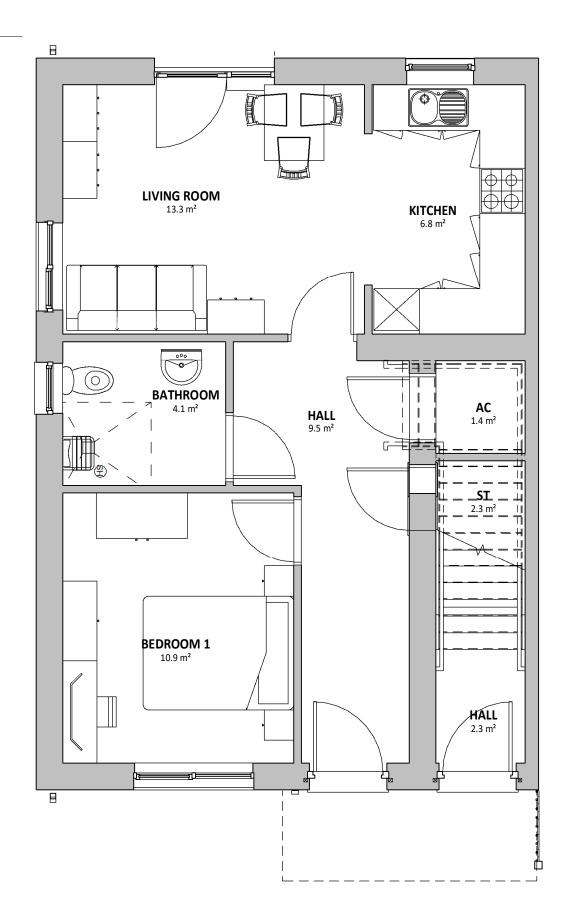

## **GROUND FLOOR (HANDED)**

SCALE: 1:50

## FIRST FLOOR (HANDED)

SCALE: 1:50

| Area Schedule (G | IA) 2P1B |
|------------------|----------|
| Level            | Area     |

| 01 - FIRST FLOOR  | 54.9 m² |
|-------------------|---------|
| 00 - GROUND FLOOR | 54.9 m² |