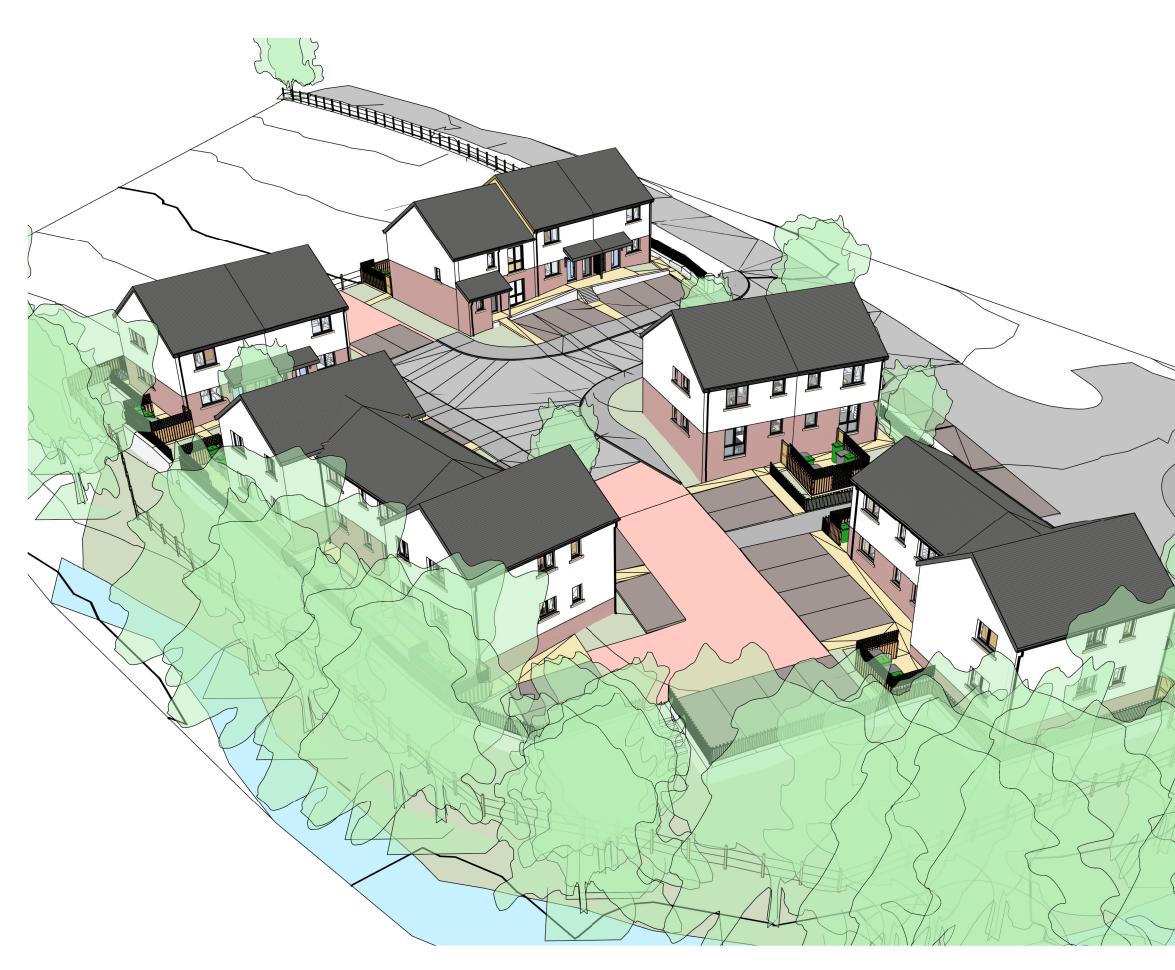

**3D VIEW 2 - FROM THE NORTH WEST** 

| A   | CHANGES FOLLOWING<br>LANDSCAPE PLAN | 24/01/23 | 10 |
|-----|-------------------------------------|----------|----|
| REV | DESCRIPTION                         | DATE     | BY |

## SITE AT BONTNEWYDD for KINGSCROWN PROPERTIES

## DRAWING TITLE PROPOSED 3D VIEW -FROM THE NORTH WEST

| SCALE<br>@A                                                                                                                                        |            | IO CHECKED                      |  |  |
|----------------------------------------------------------------------------------------------------------------------------------------------------|------------|---------------------------------|--|--|
| DRAWING<br>STATUS                                                                                                                                  |            |                                 |  |  |
| JOB No                                                                                                                                             | DRAWING No | REVISION                        |  |  |
| C1104                                                                                                                                              | 051        | А                               |  |  |
| AC                                                                                                                                                 |            | AINSLEY<br>GOMMON<br>ARCHITECTS |  |  |
| THE OLD POLICE STATION, 15 GLYNNE WAY, HAWARDEN, CH5 3NS<br>Tel: 01244 537 100   wales@agarchitects.co.uk   www.agarchitects.co.uk                 |            |                                 |  |  |
| Ainsley Gommon Architects Ltd. Registered in England & Wales No.4187948<br>Registered Office: 1 Price Street, Hamilton Square, Birkenhead CH41 6JN |            |                                 |  |  |