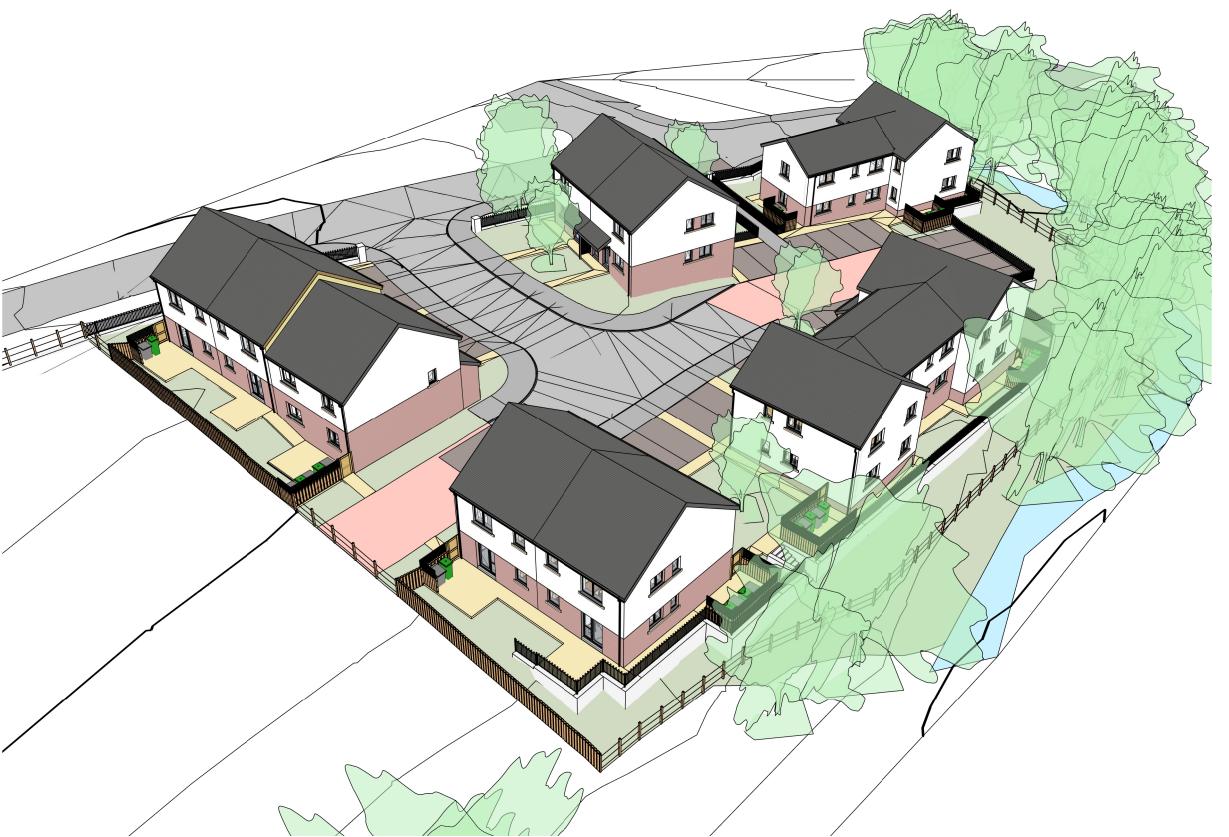

**3D VIEW 3 - FROM THE NORTH EAST** 

| А   | CHANGES FOLLOWING LANDSCAPE PLAN | 24/01/23 | Ю  |
|-----|----------------------------------|----------|----|
| REV | DESCRIPTION                      | DATE     | ВҮ |

## SITE AT BONTNEWYDD for KINGSCROWN PROPERTIES

DRAWING TITLE

## PROPOSED 3D VIEW -FROM THE NORTH EAST

| SCALE             | @A3 | DATE<br>09/01/23 | DRAWN<br>IO        | CHECKED<br>SV |
|-------------------|-----|------------------|--------------------|---------------|
| DRAWING<br>STATUS |     | PRELIMINARY      |                    |               |
| JOB No            |     | DRAWING          | RAWING No REVISION |               |
| C1104             | 1   | 052              | A                  | 4             |