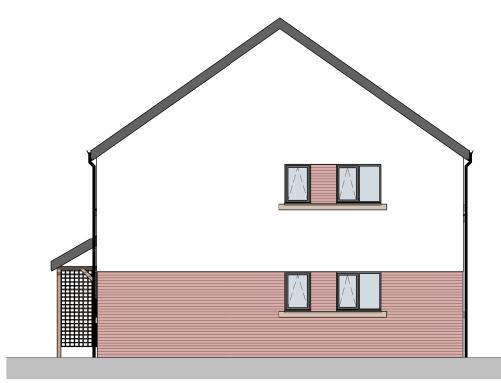

2m 0m 



# **FRONT ELEVATION**

SCALE: 1:100







# **SIDE ELEVATION** SCALE: 1:100



## VISUAL SCALE 1:100 @ A3

| REV | DESCRIPTION | DATE | BY |
|-----|-------------|------|----|

THIS DRAWING IS THE COPYRIGHT OF AINSLEY GOMMON ARCHITECTS. CHECK ALL DIMENSIONS ON SITE. DISCREPANCIES TO BE NOTIFIED TO ARCHITECT. ELEMENTS OF STRUCTURE SHOWN ARE INDICATIVE AND FOR GUIDANCE. FINAL DESIGN TO BE AS STRUCTURAL ENGINEERS DETAILS AND SPECIFICATION. DO NOT SCALE FROM THIS DRAWING. WORK TO FIGURED DIMENSIONS ONLY.

### PROJECT SITE AT BONTNEWYDD for KINGSCROWN PROPERTIES

#### DRAWING TITLE 2P1B FLAT - ELEVATIONS -**REAR WINDOW**

| SCALE                                                                                                                              | DATE   DI                                                       | RAWN   CHECKED