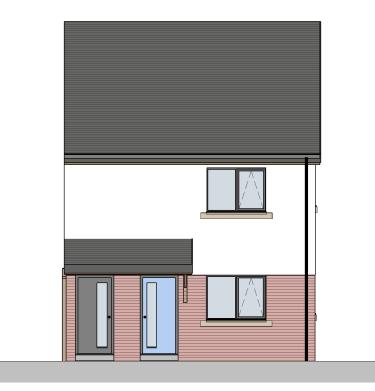

2m 0m 



# **FRONT ELEVATION**

SCALE: 1:100







# **SIDE ELEVATION** SCALE: 1:100



## VISUAL SCALE 1:100 @ A3

| REV | DESCRIPTION | DATE | BY |
|-----|-------------|------|----|

THIS DRAWING IS THE COPYRIGHT OF AINSLEY GOMMON ARCHITECTS. CHECK ALL DIMENSIONS ON SITE. DISCREPANCIES TO BE NOTIFIED TO ARCHITECT. ELEMENTS OF STRUCTURE SHOWN ARE INDICATIVE AND FOR GUIDANCE. FINAL DESIGN TO BE AS STRUCTURAL ENGINEERS DETAILS AND SPECIFICATION. DO NOT SCALE FROM THIS DRAWING. WORK TO FIGURED DIMENSIONS ONLY.

### PROJECT SITE AT BONTNEWYDD for KINGSCROWN PROPERTIES

#### DRAWING TITLE 2P1B FLAT - ELEVATIONS -**REAR WINDOW**

| SCALE                                                                                                                              | DATE   DI