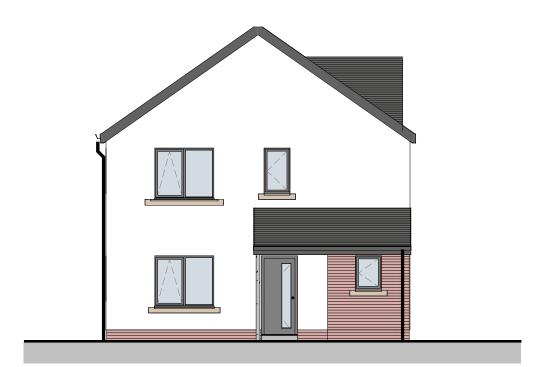

## **FRONT ELEVATION**

SCALE: 1:100



## **REAR ELEVATION**

SCALE: 1:100



0m

2m

## **SIDE ELEVATION 1**

SCALE: 1:100



## **SIDE ELEVATION 2**

SCALE: 1:100

| А   | SET OF WINDOWS REMOVED<br>ON BEDROOM 2 | 11/01/23 | TA |
|-----|----------------------------------------|----------|----|
| REV | DESCRIPTION                            | DATE     | ВУ |

THIS DRAWING IS THE COPYRIGHT OF AINSLEY GOMMON ARCHITECTS. CHECK ALL DIMENSIONS ON SITE. DISCREPANCIES TO BE NOTHIED TO ARCHITECT. ELEMENTS OF STRUCTURE SHOWN ARE INDICATIVE AND FOR GUIDANCE. FINAL DESIGN TO BE AS STRUCTURAL ENGINEERS DETAILS AND SPECIFICATION. DO NOT SCALE FROM THIS DRAWING. WORK TO FIGURED DIMENSIONS ONLY.

PROJE

6m

4m

8m

10m

#### SITE AT BONTNEWYDD for KINGSCROWN PROPERTIES

DRAWING TITLE

# 3P2B FLAT - EL