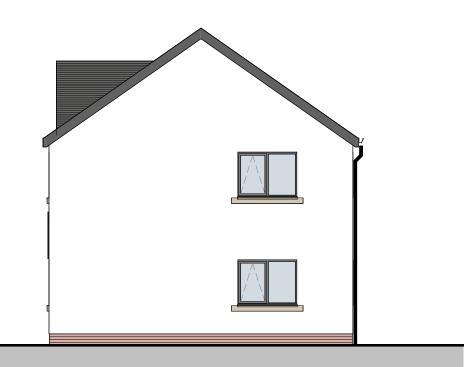

## **FRONT ELEVATION**

SCALE: 1:100



## **REAR ELEVATION**

SCALE: 1:100



0m

2m

## **SIDE ELEVATION 1**

SCALE: 1:100



## **SIDE ELEVATION 2**

SCALE: 1:100

| А   | SET OF WINDOWS REMOVED<br>ON BEDROOM 2 | 11/01/23 | TA |
|-----|----------------------------------------|----------|----|
| REV | DESCRIPTION                            | DATE     | ВУ |

THIS DRAWING IS THE COPYRIGHT OF AINSLEY GOMMON ARCHITECTS. CHECK ALL DIMENSIONS ON SITE. DISCREPANCIES TO BE NOTHIED TO ARCHITECT. ELEMENTS OF STRUCTURE SHOWN ARE INDICATIVE AND FOR GUIDANCE. FINAL DESIGN TO BE AS STRUCTURAL ENGINEERS DETAILS AND SPECIFICATION. DO NOT SCALE FROM THIS DRAWING. WORK TO FIGURED DIMENSIONS ONLY.

PROJE

6m

4m

8m

10m

#### SITE AT BONTNEWYDD for KINGSCROWN PROPERTIES

DRAWING TITLE

# 3P2B FLAT - ELEVATIONS SIDE WINDOWS

| SCALE<br>1:100