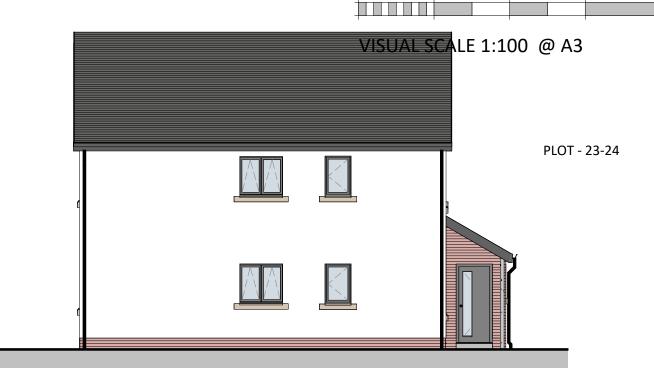

## **SIDE ELEVATION 2**

SCALE: 1:100

| А   | SET OF WINDOWS REMOVED<br>ON BEDROOM 2 | 11/01/23 | TA |
|-----|----------------------------------------|----------|----|
| REV | DESCRIPTION                            | DATE     | ВУ |