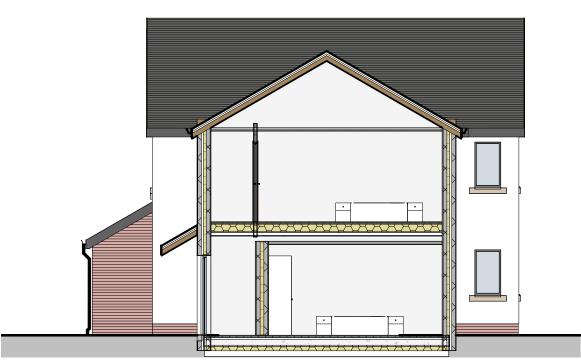

## **FRONT ELEVATION**

SCALE: 1:100



## **REAR ELEVATION**

SCALE: 1:100



0m

2m

## **SIDE ELEVATION 1**

SCALE: 1:100



## **SIDE ELEVATION 2**

SCALE: 1:100

| А   | SET OF WINDOWS REMOVED<br>ON BEDROOM 2 | 11/01/23 | TA |
|-----|----------------------------------------|----------|----|
| REV | DESCRIPTION                            | DATE     | ВУ |

THIS DRAWING IS THE COPYRIGHT OF AINSLEY GOMMON ARCHITECTS. CHECK ALL DIMENSIONS ON SITE. DISCREPANCIES TO BE NOTHIED TO ARCHITECT. ELEMENTS OF STRUCTURE SHOWN ARE INDICATIVE AND FOR GUIDANCE. FINAL DESIGN TO BE AS STRUCTURAL ENGINEERS DETAILS AND SPECIFICATION. DO NOT SCALE FROM THIS DRAWING. WORK TO FIGURED DIMENSIONS ONLY.

PROJE

6m

4m

8m

10m

#### SITE AT BONTNEWYDD for KINGSCROWN PROPERTIES

DRAWING TITLE

# 3P2B FLAT - ELEVATIONS SIDE WINDOWS

| SCALE<br>1:100 @A3         | DATE<br>04/01/23 | DRAWN<br>IO | CHECKED<br>  SV |  |  |
|----------------