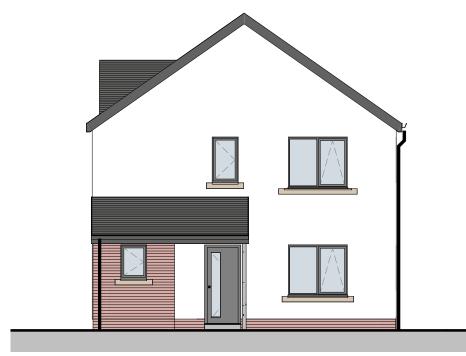

## **FRONT ELEVATION**

SCALE: 1:100



**SIDE ELEVATION 1** SCALE: 1:100



## **REAR ELEVATION**

SCALE: 1:100



# **SIDE ELEVATION 2**

SCALE: 1:100

PLOT - 5-6

| REV | DESCRIPTION | DATE | BY |
|-----|-------------|------|----|

THIS DRAWING IS THE COPYRIGHT OF AINSLEY GOMMON THIS DRAWING IS THE COPYRIGHT OF AINSLEY GOMMON ARCHITECTS. CHECK ALL DIMENSIONS ON SITE. DISCREPANCIES TO BE NOTIFIED TO ARCHITECT. ELEMENTS OF STRUCTURE SHOWN ARE INDICATIVE AND FOR GUIDANCE. FINAL DESIGN TO BE AS STRUCTURAL ENGINEERS DETAILS AND SPECIFICATION. DO NOT SCALE FROM THIS DRAWING. WORK TO FIGURED DIMENSIONS ONLY.

### PROJECT SITE AT BONTNEWYDD for KINGSCROWN PROPERTIES

### DRAWING TITLE **3P2B FLAT - ELEVATIONS** (HANDED) - PLOT 5-6

| SCALE