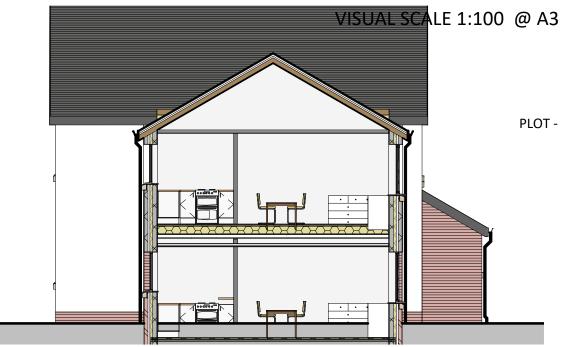

## **FRONT ELEVATION**

SCALE: 1:100



**SIDE ELEVATION 1** SCALE: 1:100



## **REAR ELEVATION**

SCALE: 1:100



# **SIDE ELEVATION 2**

SCALE: 1:100

PLOT - 5-6

| REV | DESCRIPTION | DATE | BY |
|-----|-------------|------|----|

THIS DRAWING IS THE COPYRIGHT OF AINSLEY GOMMON THIS DRAWING IS THE COPYRIGHT OF AINSLEY GOMMON ARCHITECTS. CHECK ALL DIMENSIONS ON SITE. DISCREPANCIES TO BE NOTIFIED TO ARCHITECT. ELEMENTS OF STRUCTURE SHOWN ARE INDICATIVE AND FOR GUIDANCE. FINAL DESIGN TO BE AS STRUCTURAL ENGINEERS DETAILS AND SPECIFICATION. DO NOT SCALE FROM THIS DRAWING. WORK TO FIGURED DIMENSIONS ONLY.

### PROJECT SITE AT BONTNEWYDD for KINGSCROWN PROPERTIES

### DRAWING TITLE **3P2B FLAT - ELEVATIONS** (HANDED) - PLOT 5-6

| SCALE