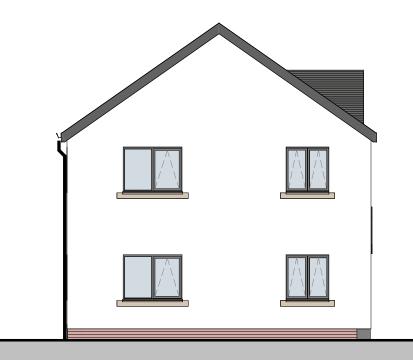

# **SIDE ELEVATION 2**

SCALE: 1:100

PLOT - 5-6

| REV | DESCRIPTION | DATE | BY |
|-----|-------------|------|----|

THIS DRAWING IS THE COPYRIGHT OF AINSLEY GOMMON THIS DRAWING IS THE COPYRIGHT OF AINSLEY GOMMON ARCHITECTS. CHECK ALL DIMENSIONS ON SITE. DISCREPANCIES TO BE NOTIFIED TO ARCHITECT. ELEMENTS OF STRUCTURE SHOWN ARE INDICATIVE AND FOR GUIDANCE. FINAL DESIGN TO BE AS STRUCTURAL ENGINEERS DETAILS AND SPECIFICATION. DO NOT SCALE FROM THIS DRAWING. WORK TO FIGURED DIMENSIONS ONLY.