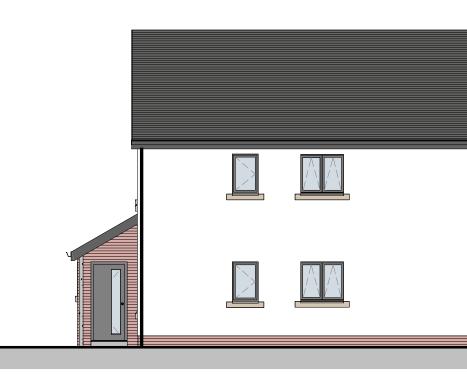

## **FRONT ELEVATION**

SCALE: 1:100



**SIDE ELEVATION 1** SCALE: 1:100



## **REAR ELEVATION**

SCALE: 1:100



# **SIDE ELEVATION 2**

SCALE: 1:100

PLOT - 5-6

| REV | DESCRIPTION | DATE | BY |
|-----|-------------|------|----|

THIS DRAWING IS THE COPYRIGHT OF AINSLEY GOMMON THIS DRAWING IS THE COPYRIGHT OF AINSLEY GOMMON ARCHITECTS. CHECK ALL DIMENSIONS ON SITE. DISCREPANCIES TO BE NOTIFIED TO ARCHITECT. ELEMENTS OF STRUCTURE SHOWN ARE INDICATIVE AND FOR GUIDANCE. FINAL DESIGN TO BE AS STRUCTURAL ENGINEERS DETAILS AND SPECIFICATION. DO NOT SCALE FROM THIS DRAWING. WORK TO FIGURED DIMENSIONS ONLY.

### PROJECT SITE AT BONTNEWYDD for KINGSCROWN PROPERTIES

### DRAWING TITLE **3P2B FLAT - ELEVATIONS** (HANDED) - PLOT 5-6

| SCALE                                                                                                                                              |             | RAWN   CHECK