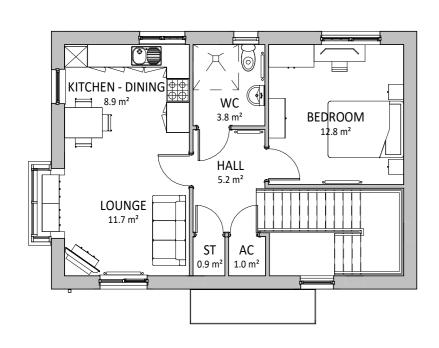

## FIRST FLOOR PLAN

1:100

**FRONT ELEVATION** 

1:100

**LEFT ELEVATION** 

1:100