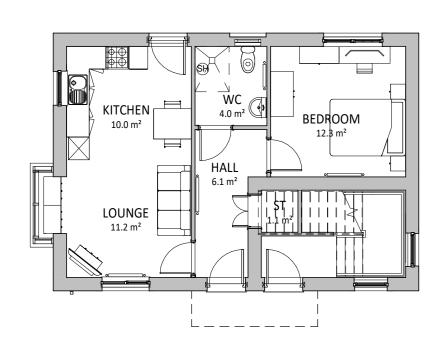

## **GROUND FLOOR PLAN**

1:100

**REAR ELEVATION** 

1:100

**RIGHT ELEVATION** 

1:100

0<u>m 2m 4m 6m 8m 1</u>0m

| REV | DESCRIPTION | DATE |  |
|-----|-------------|------|--|