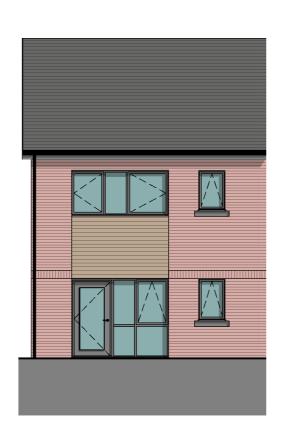

## **REAR ELEVATION** 1:100

| GROSS INTERNAL FLOOR |      |      |  |  |
|----------------------|------|------|--|--|
| AREA (m²)            |      |      |  |  |
| GROUND FLOOR         | 41.5 |      |  |  |
| FIRST FLOOR          | 41.5 |      |  |  |
|                      |      | 83m² |  |  |

PLOTS - 27, 30, 33