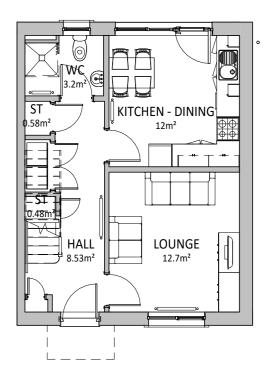

FIRST FLOOR PLAN

1:100

**FRONT ELEVATION** 1:100

**GROUND FLOOR PLAN** 1:100

PLOTS - 27, 30, 33