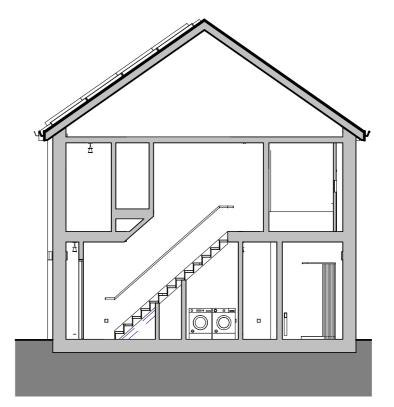

## SECTION 1:100

| REV                                                                                                                                                                                                                                                                                                                                                          | DESCRIPTION | DATE | BY |  |  |  |
|--------------------------------------------------------------------------------------------------------------------------------------------------------------------------------------------------------------------------------------------------------------------------------------------------------------------------------------------------------------|-------------|------|----|--|--|--|
| THIS DRAWING IS THE COPYRIGHT OF AINSLEY GOMMON ARCHITECTS. DO NOT<br>SCALE FROM THIS DRAWING. WORK TO FIGURED DIMENSIONS ONLY. CHECK ALL<br>DIMENSIONS ON SITE. ANY DISCREPANCIES TO BE NOTIFIED TO THE ARCHITECT.<br>ELEMENTS OF STRUCTURES HOWN ARE INDICATIVE AND FOR GUIDANCE.<br>FINAL DESIGN TO BE AS STRUCTURAL ENGINEERS DETAILS AND SPECIFICATION. |             |      |    |  |  |  |