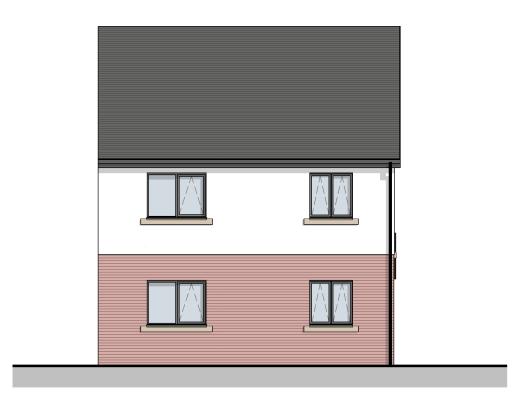

# **FRONT ELEVATION (HANDED)**

SCALE: 1:100



## **REAR ELEVATION (HANDED)**

SCALE: 1:100



0m

2m

4m

### **SIDE ELEVATION 1 (HANDED)**

SCALE: 1:100



THIS DRAWING IS THE COPYRIGHT OF AINSLEY GOMMON ARCHITECTS. CHECK ALL DIMENSIONS ON SITE. DISCREPANCIES TO BE NOTHED TO ARCHITECT. ELEMENTS OF STRUCTURE SHOWN ARE INDICATIVE AND FOR GUIDANCE. FINAL DESIGN TO BE AS STRUCTURAL ENGINEERS DETAILS AND SPECIFICATION. DO NOT SCALE FROM THIS DRAWING. WORK TO FIGURED DIMENSIONS ONLY.

PROJEC

6m

8m

10m

#### SITE AT BONTNEWYDD for KINGSCROWN PROPERTIES

DRAWING TITLE

### 3P2B FLAT - ELEVATIONS RENDER ON BRICK (HANDED) - PLOT 11-12

| SCALE<br>1:100 @A          | DATE DR 05/01/23 | IO CHECKED |
|----------------------------|------------------|------------|
| DRAWING STATUS PRELIMINARY |                  |            |
| JOB No