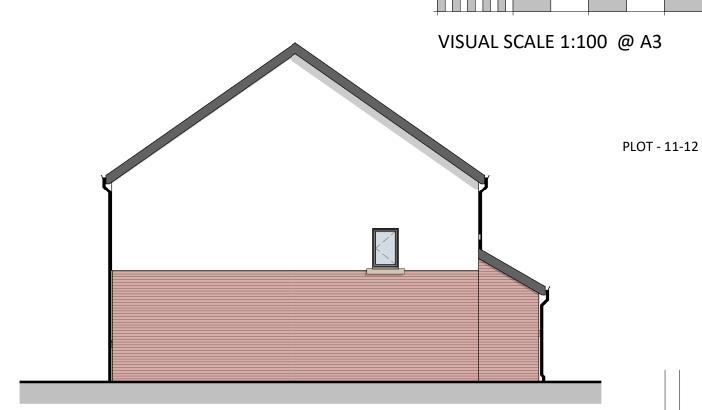

### **SIDE ELEVATION 1 (HANDED)**

SCALE: 1:100

THIS DRAWING IS THE COPYRIGHT OF AINSLEY GOMMON ARCHITECTS. CHECK ALL DIMENSIONS ON SITE. DISCREPANCIES TO BE NOTHED TO ARCHITECT. ELEMENTS OF STRUCTURE SHOWN ARE INDICATIVE AND FOR GUIDANCE. FINAL DESIGN TO BE AS STRUCTURAL ENGINEERS DETAILS AND SPECIFICATION. DO NOT SCALE FROM THIS DRAWING. WORK TO FIGURED DIMENSIONS ONLY.