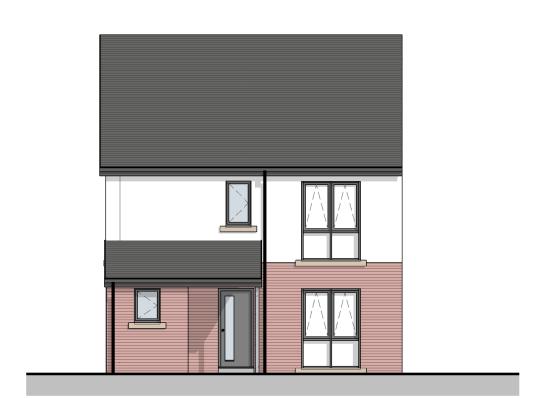

# **FRONT ELEVATION (HANDED)**

SCALE: 1:100



## **REAR ELEVATION (HANDED)**

SCALE: 1:100



0m

2m

4m

### **SIDE ELEVATION 1 (HANDED)**

SCALE: 1:100



THIS DRAWING IS THE COPYRIGHT OF AINSLEY GOMMON ARCHITECTS. CHECK ALL DIMENSIONS ON SITE. DISCREPANCIES TO BE NOTHED TO ARCHITECT. ELEMENTS OF STRUCTURE SHOWN ARE INDICATIVE AND FOR GUIDANCE. FINAL DESIGN TO BE AS STRUCTURAL ENGINEERS DETAILS AND SPECIFICATION. DO NOT SCALE FROM THIS DRAWING. WORK TO FIGURED DIMENSIONS ONLY.

PROJEC

6m

8m

10m

#### SITE AT BONTNEWYDD for KINGSCROWN PROPERTIES

DRAWING TITLE

### 3P2B FLAT - ELEVATIONS RENDER ON BRICK (HANDED) - PLOT 11-12

| SCALE<br>1:100 @A          | DATE DR 05/01/23 | IO CHECKED |
|----------------------------|------------------|------------|
| DRAWING STATUS PRELIMINARY |