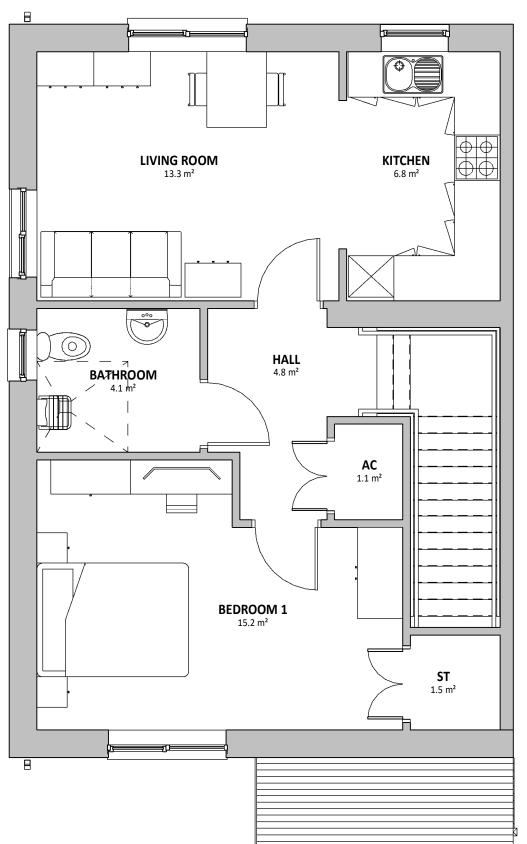

## FIRST FLOOR (HANDED)

SCALE: 1:50

| Area Schedule (GIA) 2P1B |      |  |
|--------------------------|------|--|
| Level                    | Area |  |

| 01 - FIRST FLOOR  | 54.9 m <sup>2</sup> |
|-------------------|---------------------|
| 00 - GROUND FLOOR | 54.9 m <sup>2</sup> |