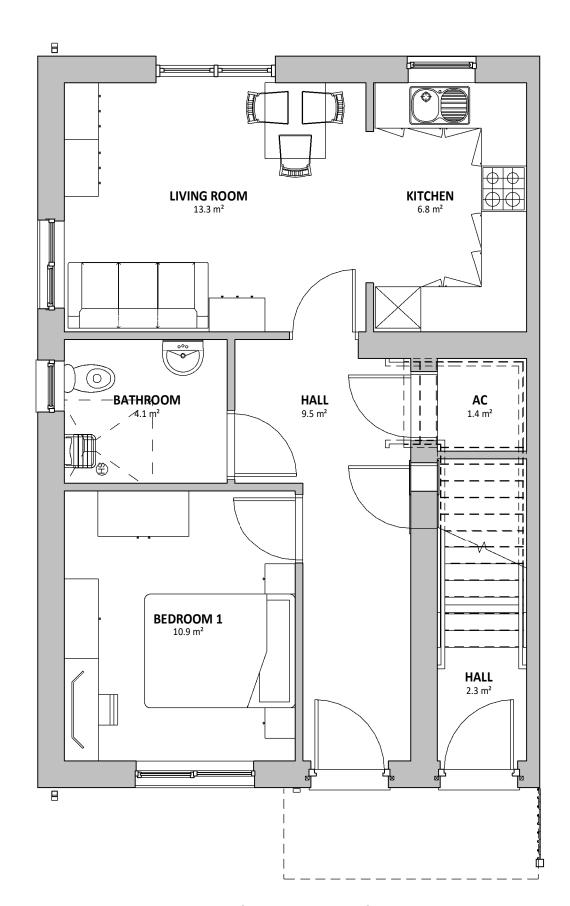

## **GROUND FLOOR (HANDED)**

SCALE: 1:50



## FIRST FLOOR (HANDED)

SCALE: 1:50



| Area Schedule (GIA) 2P1B |      |  |
|--------------------------|------|--|
| Level                    | Area |  |

| 01 - FIRST FLOOR  | 54.9 m <sup>2</sup> |
|-------------------|---------------------|
| 00 - GROUND FLOOR | 54.9 m <sup>2</sup> |

PLOT - 17-18



THIS DRAWING IS THE COPYRIGHT OF AINSLEY GOMMON ARCHITECTS. CHECK ALL DIMENSIONS ON SITE. DISCREPANCIES TO BE NOTIFIED TO ARCHITECT. ELEMENTS OF STRUCTURE SHOWN ARE INDICATIVE AND FOR GUIDANCE, FINAL DESIGN TO BE AS STRUCTURAL ENGINEERS DETAILS AND SPECIFICATION.
DO NOT SCALE FROM THIS DRAWING. WORK TO FIGURED DIMENSIONS ONLY.

## SITE AT BONTNEWYDD for KINGSCROWN **PROPERTIES**

## 2P1B FLAT-GROUND FLOOR AND FIRST FLOOR PLANS-**REAR WINDOW (