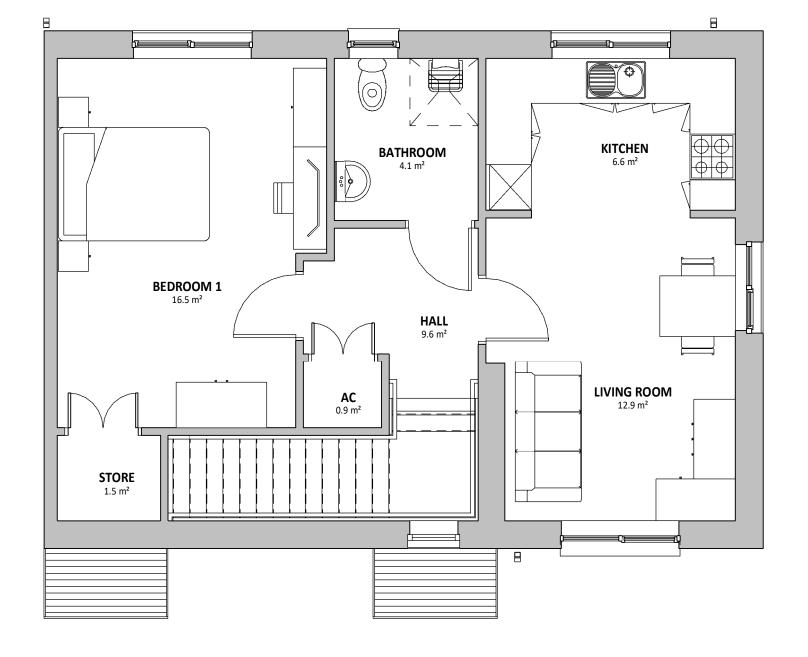

## **FIRST FLOOR**

SCALE: 1:50

THIS DRAWING IS THE COPYRIGHT OF AINSLEY GOMMON ARCHITECTS. CHECK ALL DIMENSIONS ON SITE. DISCREPANCIES TO BE NOTIFIED TO ARCHITECT. ELEMENTS OF STRUCTURE SHOWN ARE INDICATIVE AND FOR GUIDANCE. FINAL DESIGN TO BE AS STRUCTURAL ENGINEERS DETAILS AND SPECIFICATION. DO NOT SCALE FROM THIS DRAWING. WORK TO FIGURED DIMENSIONS ONLY.

## 2P1B FLAT WIDE - FIRST FLOOR PLAN

| SCALE                      | @A3<br>1:50 | DATE<br>08/12/22 | DRAWN<br>IO | SV       |  |
|----------------------------|-------------|------------------|-------------|----------|--|
| DRAWING STATUS PRELIMINARY |             |                  |             |          |  |
| JOB No                     |             | DRAWING I        | No RE       | REVISION |  |
| C110                       | 4           | 014              |             |          |  |