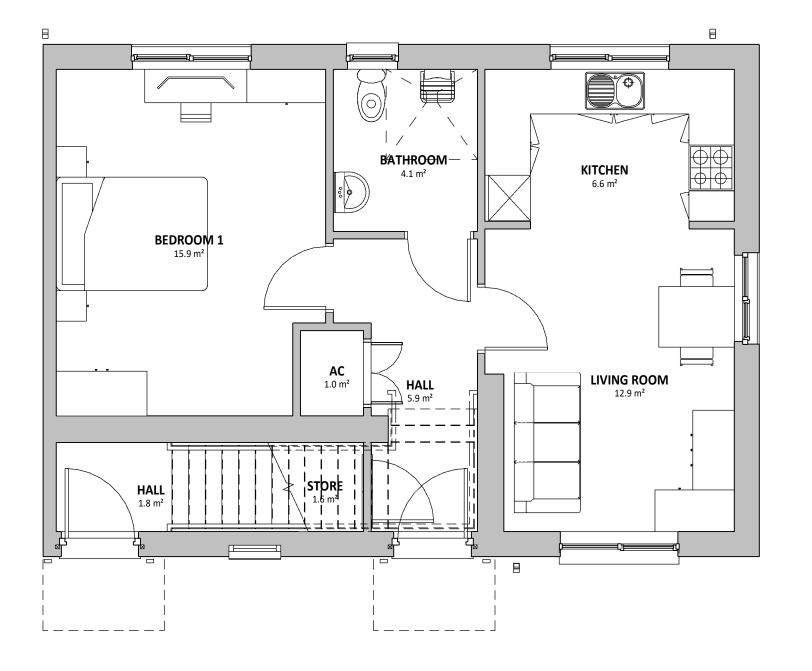

## **GROUND FLOOR**

SCALE: 1:50

THIS DRAWING IS THE COPYRIGHT OF AINSLEY GOMMON ARCHITECTS. CHECK ALL DIMENSIONS ON SITE. DISCREPANCIES TO BE NOTIFIED TO ARCHITECT. ELEMENTS OF STRUCTURE SHOWN ARE INDICATIVE AND FOR GUIDANCE. FINAL DESIGN TO BE AS STRUCTURAL ENGINEERS DETAILS AND SPECIFICATION. DO NOT SCALE FROM THIS DRAWING. WORK TO FIGURED DIMENSIONS ONLY.

## 2P1B FLAT WIDE - GROUND FLOOR PLAN

| SCALE            | @A3<br>1:50 | DATE<br>08/12/22 | DRAWN<br>IO | SV       |  |
|------------------|-------------|------------------|-------------|----------|--|
| DRAWIN<br>STATUS | IG          | PRELIMINARY      |             |          |  |
| JOB No           |             | DRAWING N        | No RE       | REVISION |  |
| C110             | )4          | 013              |             |          |  |