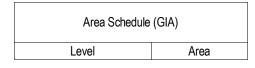

| 01 - FIRST FLOOR  | 62.3 m <sup>2</sup> |
|-------------------|---------------------|
| 00 - GROUND FLOOR | 63.2 m <sup>2</sup> |

PLOT - 21-22