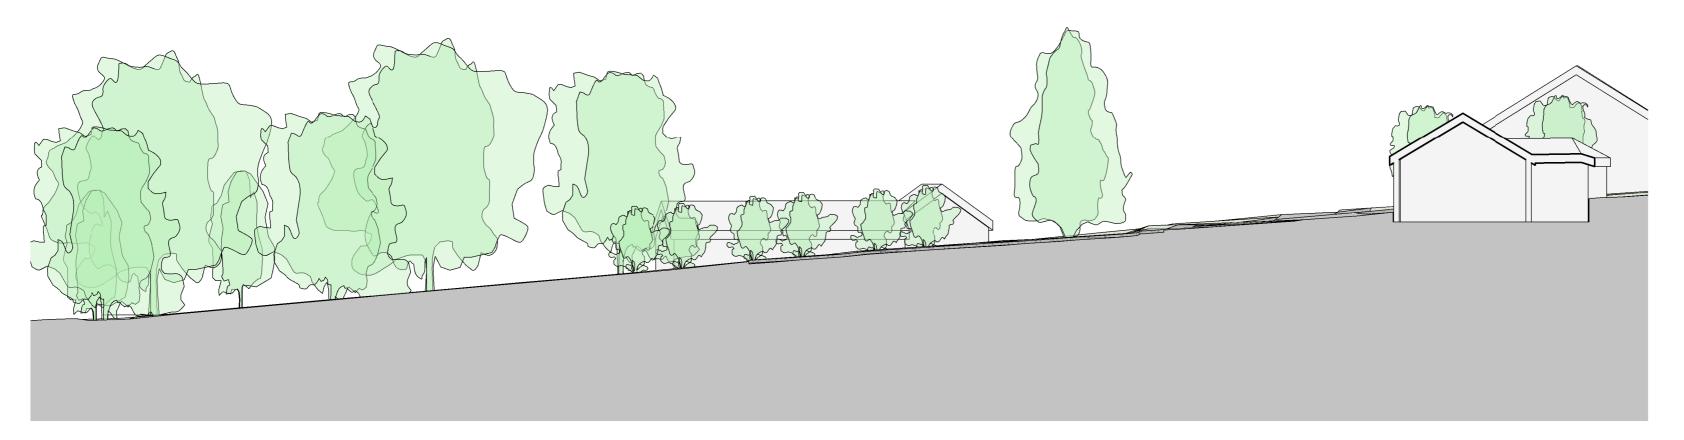

## **SECTION AA**

LAND OFF MAES MEURIG,

MELIDEN for KINGSCROWN PROPERTIES

DRAWING TITLE

SHORT SECTIONS - SHEET 1 OF 3

| SCALE<br>1:200@A  | DATE<br>05/05/23 | DRAWN<br>OR | CHECKED<br>SV |  |
|-------------------|------------------|-------------|---------------|--|
| DRAWING<br>STATUS | PREI             | PRELIMINARY |               |  |
| JOB No            | DRAWING          | No          | REVISION      |  |