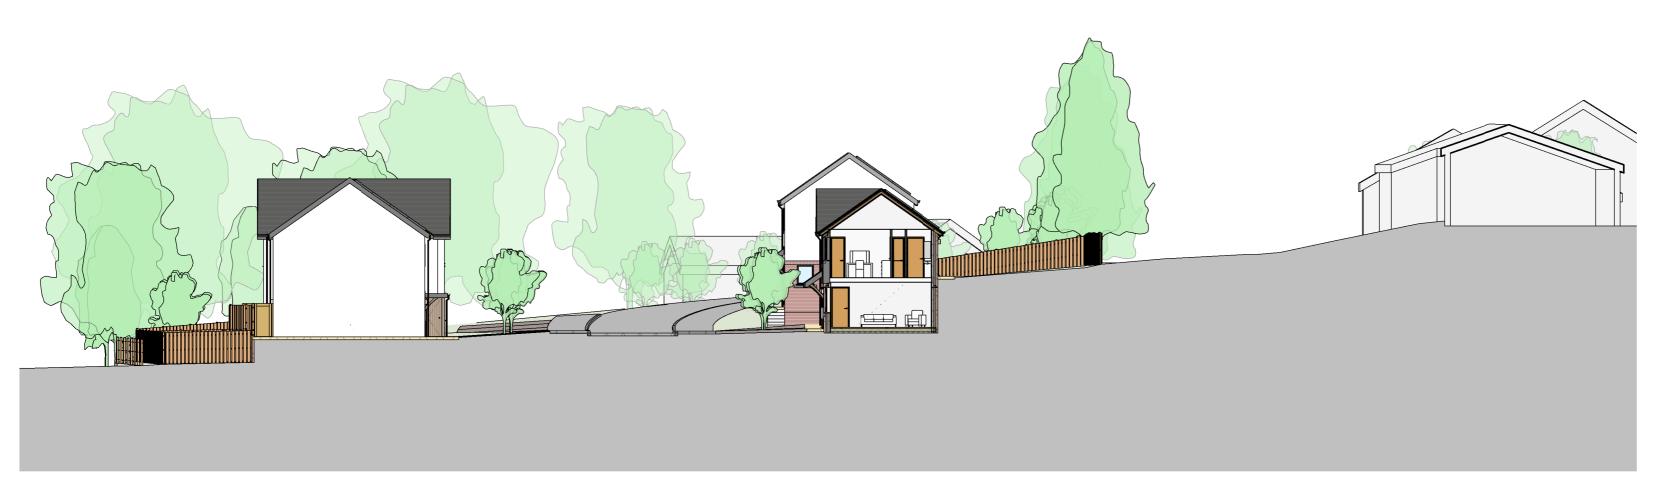

## **SECTION BB**

| 0m | 04m | 08m | 12m | 16m | 20m |
|----|-----|-----|-----|-----|-----|
|    |     |     |     |     |     |

| REV                                                         | DESCRIPTION | DATE | BY |  |  |
|-------------------------------------------------------------|-------------|------|----|--|--|
| ILV.                                                        | DESCRIPTION | DAIL | 31 |  |  |
| THIS DRAWING IS THE COPYRIGHT OF AINSLEY GOMMON ARCHITECTS. |             |      |    |  |  |

LAND OFF MAES MEURIG,

MELIDEN for KINGSCROWN PROPERTIES

DRAWING TITLE

SHORT SECTIONS - SHEET 1 OF 3

| SCALE<br>1:200@A  | DATE<br>05/05/23 | DRAWN<br>OR | CHECKED<br>SV |  |
|-------------------|------------------|-------------|---------------|--|
| DRAWING<br>STATUS | PREI             | PRELIMINARY |               |  |
| JOB No            | DRAWING          | No          | REVISION      |  |