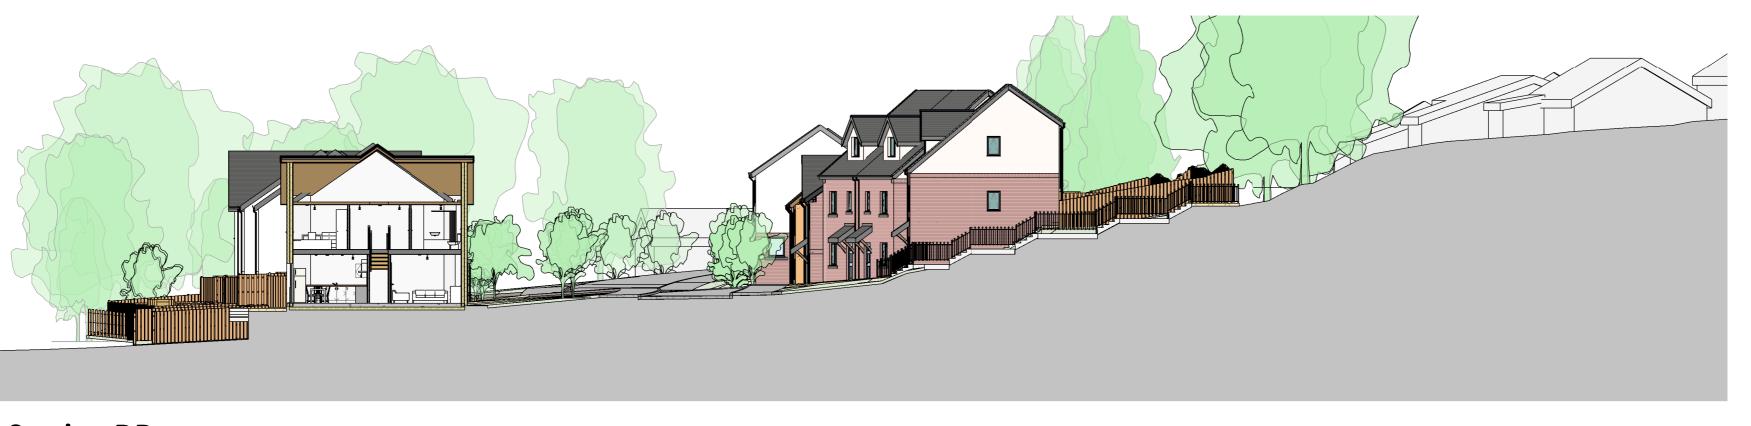

## **SECTION CC**

**Section DD** 

| 0m | 04m | 08m | 12m | 16m | 20m |
|----|-----|-----|-----|-----|-----|
|    |     |     |     |     |     |

|     |             |      | $\pm$ |
|-----|-------------|------|-------|
| REV | DESCRIPTION | DATE | В     |

LAND OFF MAES MEURIG, MELIDEN for KINGSCROWN PROPERTIES

DRAWING TITLE

SHORT SECTIONS - SHEET 2 OF 3

| SCALE<br>1 : 200 @A2 | DATE<br>05/05/23 | DRAWN<br>OR | CHECKEI<br>Checker |  |
|----------------------|------------------|-------------|--------------------|--|
| DRAWING<br>STATUS    | PRELIMINARY      |             |                    |  |
| JOB No               | DRAWING          | No          | REVISION           |  |
| C1109                | 015              |             |                    |  |