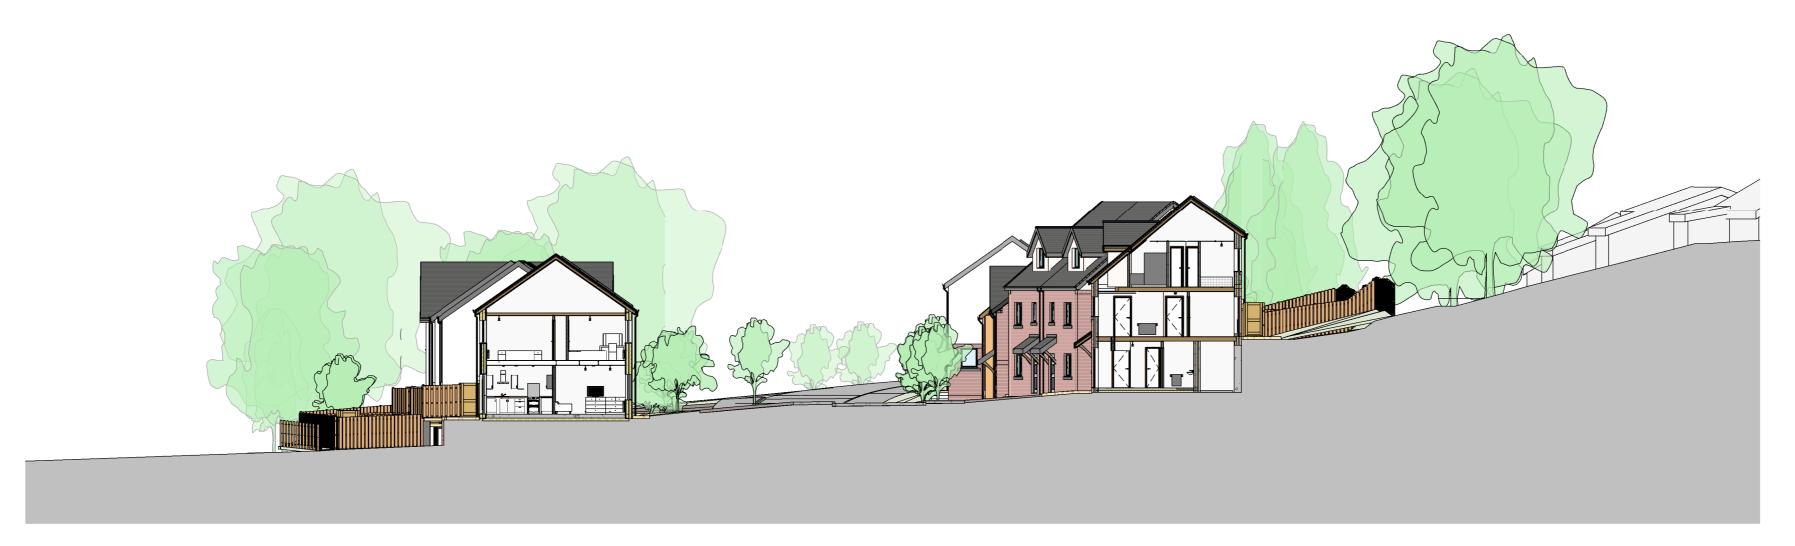

## **SECTION CC**

**Section DD** 

| 0m | 04m | 08m | 12m | 16m | 20m |
|----|-----|-----|-----|-----|-----|
|    |     |     |     |     |     |

|     |             |      | $\pm$ |
|-----|-------------|------|-------|
| REV | DESCRIPTION | DATE | В     |

LAND OFF MAES MEURIG, MELIDEN for KINGSCROWN PROPERTIES

DRAWING TITLE

SHORT SECTIONS - SHEET 2 OF 3

| SCALE<br>1 : 200 @A2 | DATE<br>05/05/23 | DRAWN<br>OR | CHECKEI<br>Checker |  |
|----------------------|------------------|-------------|--------------------|--|
| DRAWING<br>STATUS    | PRELIMINARY      |             |                    |  |
| JOB No               | DRAWING          | No          | REVISION           |  |
| C1109                | 015              |             |                    |  |